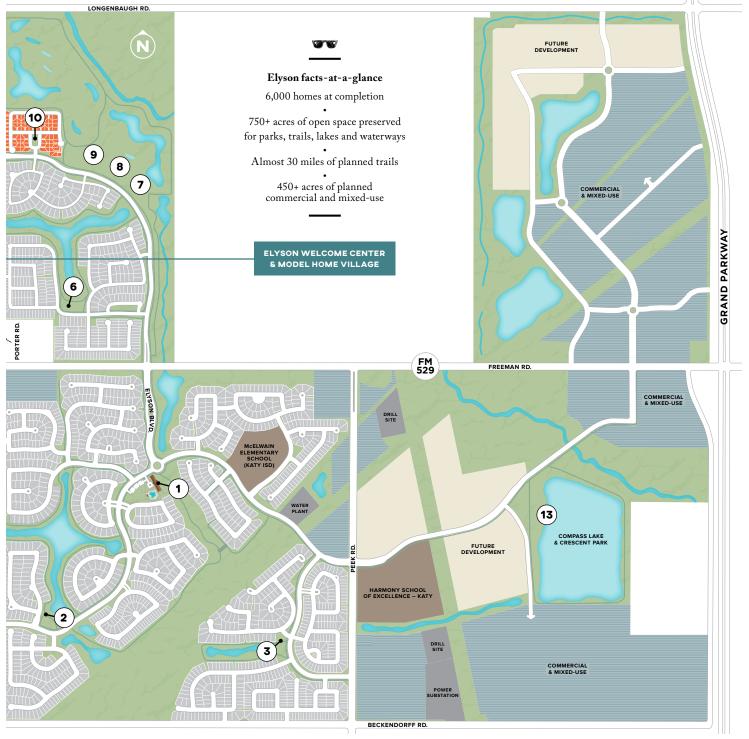

## WHAT'S HERE AND WHAT'S COMING

- 1 ELYSON HOUSE
  Recreation Center
- 2 FIRESIDE PARK
  Firepit, Pickleball and Bocce Ball
- (3) SUNSET PARK & SPLASH PAD
- 4 KALEIDOSCOPE PARK
- 5 UNION PARK
  Firepit
- 6 TIMBER GROVE PARK

- (7) ELYSON COMMONS AT BEAR CREEK
- 8 POOCH PLAYGROUND
- 9 SPORTS FIELD
- 10 HONEYBELL GARDENS
- 11) LAKESIDE LANDING
  Recreation Center
- 12 ELYSON COURTS
  Tennis and Pickleball
- (13) COMPASS LAKE & CRESCENT PARK (coming 2024)

- SCHOOLS

  Katy ISD and Harmony Public Schools
  - Katy ISD and Harmony Public Schools
- CURRENT RESIDENTIAL

SOLD RESIDENTIAL

- COMMERCIAL & MIXED-USE
- FUTURE DEVELOPMENT
- OPEN SPACE
  - TRAILS