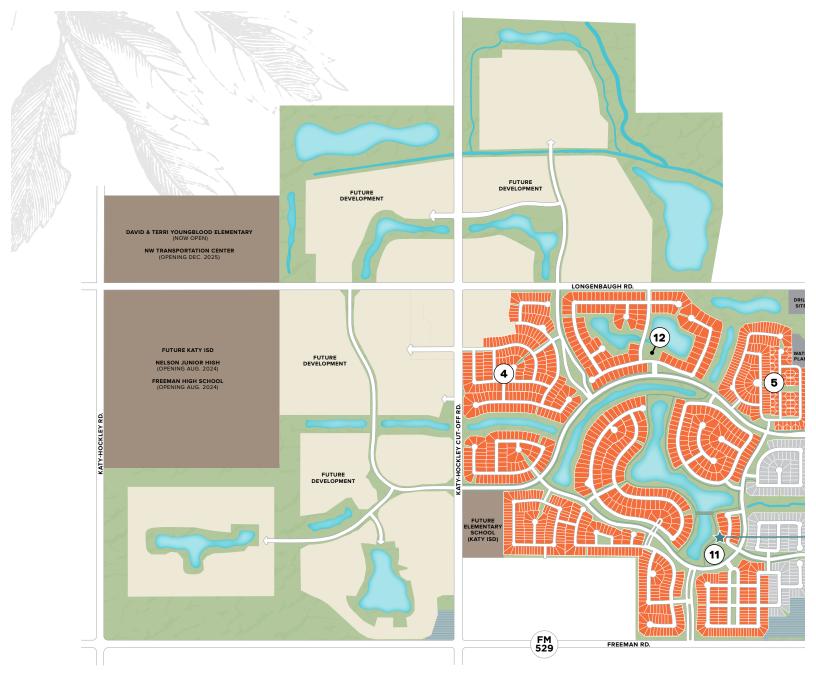

## WHAT'S HERE AND WHAT'S COMING

- 1 ELYSON HOUSE
  Recreation Center
- 2 FIRESIDE PARK
  Firepit, Pickleball and Bocce Ball
- (3) SUNSET PARK & SPLASH PAD
- 4 KALEIDOSCOPE PARK
- 5 UNION PARK
  Firepit
- 6 TIMBER GROVE PARK

- (7) ELYSON COMMONS AT BEAR CREEK
- 8 POOCH PLAYGROUND
- 9 SPORTS FIELD
- 10 HONEYBELL GARDENS
- 11) LAKESIDE LANDING
  Recreation Center
- 12 ELYSON COURTS
  Tennis and Pickleball
- (13) COMPASS LAKE & CRESCENT PARK (coming 2024)

- SCHOOLS

  Katy ISD and Harmony Public Schools
  - Katy ISD and Harmony Public Schools
- CURRENT RESIDENTIAL

SOLD RESIDENTIAL

- COMMERCIAL & MIXED-USE
- FUTURE DEVELOPMENT
- OPEN SPACE
  - TRAILS