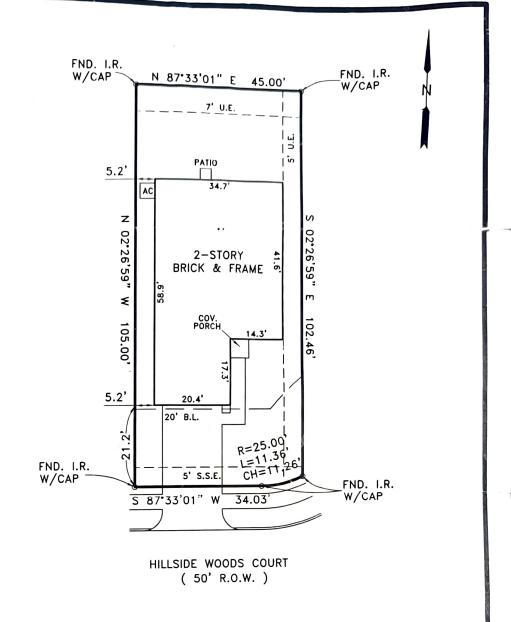

FLOOD INSURANCE NOTE: By graphics plotting only, this property is in ZONE X of the Flood insurance Rate Map, Community Panel No. 48201C0710L effective date of 6/18/2007

CENTERPOINT ENERGY AGREEMENT FOR ELECTRIC SERVICE AS RECORDED IN H.C.C.F. NO. 20080145815

**PLAT OF SURVEY** LOT 30 BLOCK 2

## **EDGEWOOD VILLAGE SECTION 1**

HARRIS COUNTY, TEXAS FILM CODE NO. 618149 H.C.M.R.

| PURCHASER: LISA KEMP                                                                                                                                                | FLAGSTONE LENDING GROUP  AMERICAN TITLE CO. GF 1456-09-1192                                                                                |                     |
|---------------------------------------------------------------------------------------------------------------------------------------------------------------------|--------------------------------------------------------------------------------------------------------------------------------------------|---------------------|
| ADDRESS: 14815 HILLSIDE WOODS COURT                                                                                                                                 |                                                                                                                                            |                     |
| LONG LAKE, LTD.                                                                                                                                                     | TAPLIN ENGINEERING, INC. ENGINEERS - SURVEYORS 1011 HICHWAY 6 SOUTH / SUITE 101 HOUSTON, TEXAS 77077 PHONE: 281-496-5896 FAX: 281-496-5898 |                     |
| I HEREBY CERTIFY THAT THIS SURVEY WAS MADE ON THE GROUND UNDER MY SUPERVISION AND THAT THIS PLAT CORRECTLY REPRESENTS THE FACTS AS FOUND AT THE TIME OF THE SURVEY. |                                                                                                                                            |                     |
|                                                                                                                                                                     | SCALE: 1" = 20"                                                                                                                            | JOB NO.: EWV-1-2-30 |
|                                                                                                                                                                     | 27/10/00                                                                                                                                   | DRAWN BY: JLB       |
| REGISTERED PROFESSIONAL LAND SURVEYOR # 2048                                                                                                                        | SURVEY DATE: 03/05/09                                                                                                                      | CHECKED BY:         |
|                                                                                                                                                                     |                                                                                                                                            |                     |