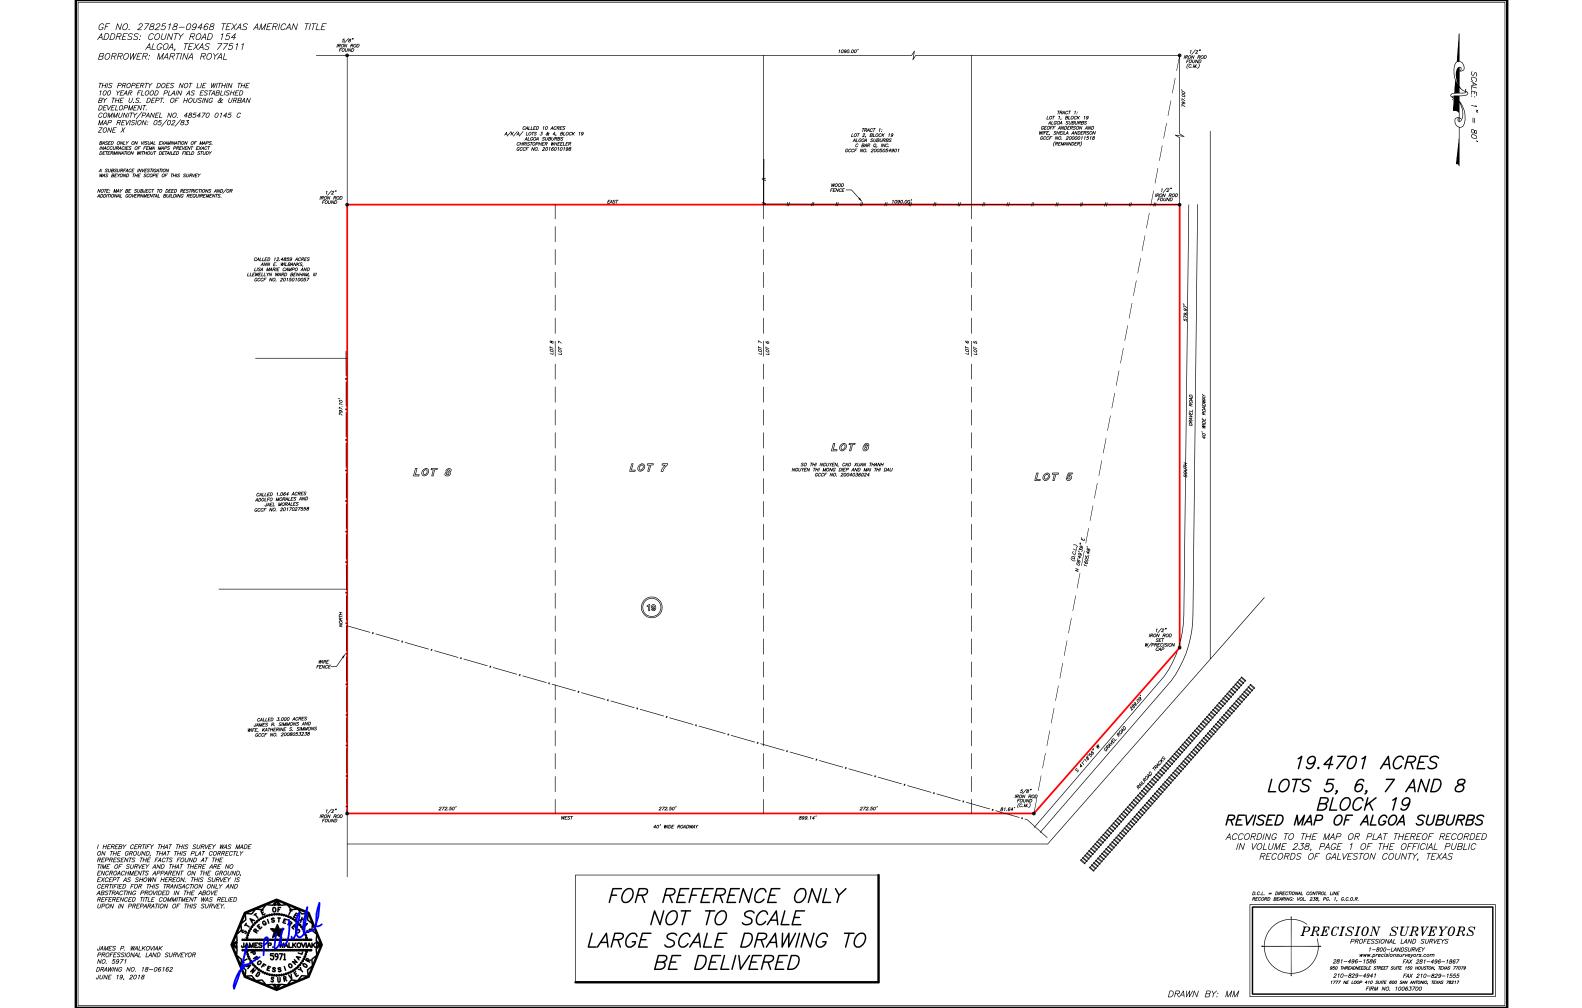

Page 1 of 2 in order 112914 File number: 2782518-09468

Lender: ...

Buyer: MARTINA ROYAL

Seller: DIEP MONG THI NGUYEN DAU THI MAI

Completed: 6/21/2018 Surveyed: 6/18/2018

COMMUNITY NUMBER: 48570 PANEL: 0145 SUFFIX: C

INDEX DATE:

F.I.R.M DATE: 05/02/83

ZONE: X

Premises: COUNTY ROAD 154, ALGOA, TEXAS 77511 GALVESTON

Description of encroachments, violations or other points of interest at the time of the inspection:

NONE VISIBLE

CERTIFIED TO: TEXAS AMERICAN TITLE COMPANY, ...

LEGAL DESCRIPTION: 19.4701 ACRES LOTS 5, 6, 7 AND 8, BLOCK 19 REVISED MAP OR ALGOA SUBURBS

ACCORDING TO THE MAP OR PLAT THEREOF RECORDED IN VOLUME 238, PAGE 1 OF THE

OFFICE PUBLIC RECORDS OF GALVESTON COUNTY, TEXAS

TRUELINE TECHNOLOGIES LLC: THE FOLLOWING PRODUCT HAS BEEN COMPLETED BY THE STATE LICENSED LAND SURVEYING FIRM AS INDICATED ON THE FOLLOWING PAGE. TRUELINE TECHNOLOGIES LLC PROVIDES THE DIGITAL TRANSMISSION AND ARCHIVING OF THE PRODUCT, AND IS NOT INVOLVED IN ANY FACET OF THE TECHNICAL FIELD WORK PERFORMED AND MAKES NO WARRANTIES AS TO THE ACCURACY OF SUCH WORK. ALL TRANSMISSIONS OF THE PRODUCT ARE VIA A SECURE 'SHA-1' SECURE HASH MESSAGE DIGEST AUTHENTICATION CODE WITHIN ITS SIGNATURE FILE: A MANUALLY SIGNED AND SEALED LOG OF THIS SURVEY'S SIGNATURE FILE IS KEPT ON FILE AT THE PERFORMING SURVEYORS OFFICE.