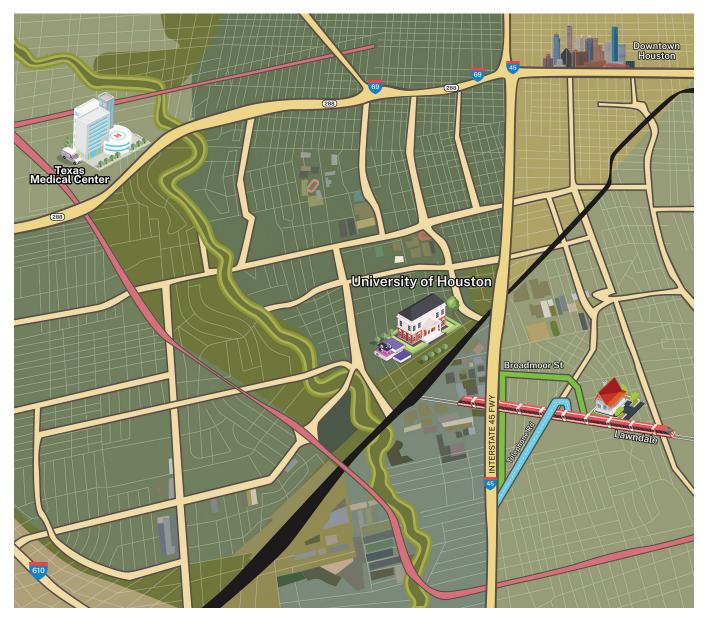

# SITE PLAN & MAP

Downtown Houston - 2.4 Miles

University of Houston Central - .89 Miles

The Texas Medical Center - 3.3 Miles

Gus Wortham Golf Course – 1.8 Miles

Starbucks - 1.5 Miles

Kroger - 1.3 Miles

H-E-B - 3.0 Miles

Gulf Gate Mall - 2.6 Miles