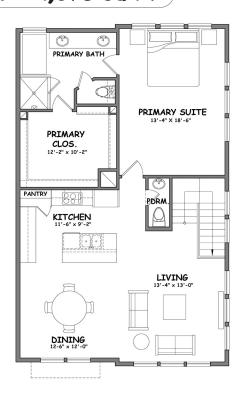

rooms downstairs divided by a full bath. The primary bedroom has sorning ceilings with an incredible spa bathroom and huge closet. With so much natural light in the living room and kitchen. Stainless steel appliances, ECO-Wide features, solid wood cabinets, snow white quartz counter and wood floors.

Some plans include porches, balconies, computer nooks or yards. Hillman Hughes is a brand-new community with ease of access to major shopping, schools and parks. Have you heard about all the new developments in the East End; hike and bike trails directly in front of the subdivision, Tier 1 University and so much more... CALL TODAY!





2 Story Living









2 Garage

## PLAN A - THE LORNE PARK - 1,778 SQ FT





FIRST FLOOR PLAN

SECOND FLOOR PLAN

## PLAN B - THE ERINDALE - 1,873 SQ FT





FIRST FLOOR PLAN

SECOND FLOOR PLAN

### PLAN C - THE MAVIS - 1778 SQ FT





FIRST FLOOR PLAN

SECOND FLOOR PLAN

# SITE PLAN & MAP







Downtown Houston - 2.4 Miles



University of Houston Central - .89 Miles



The Texas Medical Center - 3.3 Miles



Gus Wortham Golf Course – 1.8 Miles



Starbucks - 1.5 Miles



Kroger - 1.3 Miles



H-E-B - 3.0 Miles



Gulf Gate Mall - 2.6 Miles