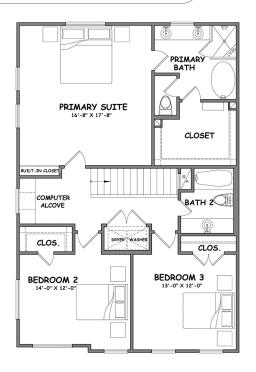

2 Story Living

2 Garage

## PLAN A - THE LORNE PARK - 1,778 SQ FT

FIRST FLOOR PLAN

SECOND FLOOR PLAN