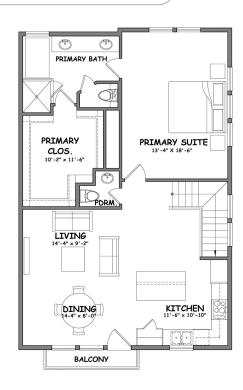

## PLAN B - THE ERINDALE - 1,873 SQ FT

FIRST FLOOR PLAN

SECOND FLOOR PLAN

### PLAN C - THE MAVIS - 1778 SQ FT

FIRST FLOOR PLAN

SECOND FLOOR PLAN