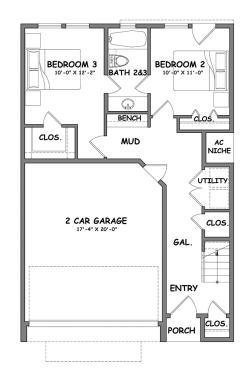

## PLAN B - THE ERINDALE - 1,873 SQ FT

FIRST FLOOR PLAN

SECOND FLOOR PLAN

### PLAN C - THE MAVIS - 1778 SQ FT

FIRST FLOOR PLAN

SECOND FLOOR PLAN