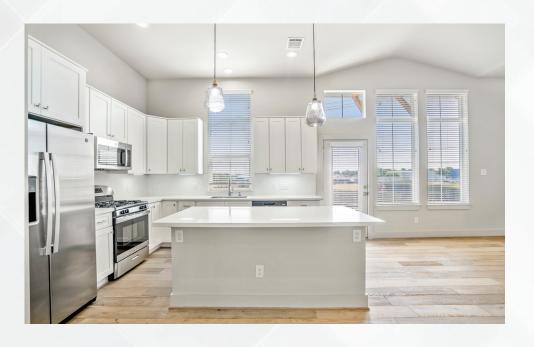

# HOME INFORMATION AND AMENITIES

wood Homes. These homes are a very proven lifestyle patio home plans. Available both in first or second floor living set ups. The Lorne Park Plan is very unique for a patio home community with downstairs living, front porch and yard space! The Erindale Plan & The Mavis Plans are a European style second-floor flat living plan with two bedrooms downstairs divided by a full bath. The primary bedroom has sorning ceilings with an incredible spa bathroom and huge closet. With so much natural light in the living room and kitchen. Stainless steel appliances, ECO-Wide features, solid wood cabinets, snow white quartz counter and wood floors.