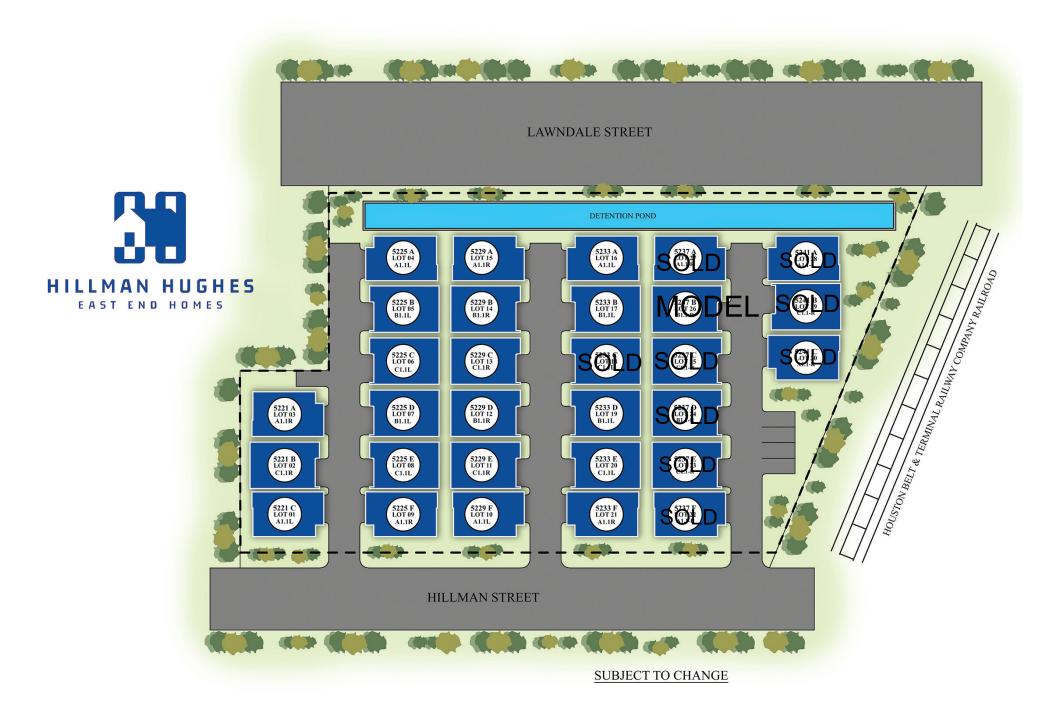

# SITE PLAN & MAP

Downtown Houston - 2.4 Miles

University of Houston Central - .89 Miles

The Texas Medical Center - 3.3 Miles

Gus Wortham Golf Course – 1.8 Miles

Starbucks - 1.5 Miles

Kroger - 1.3 Miles

H-E-B - 3.0 Miles

Gulf Gate Mall - 2.6 Miles