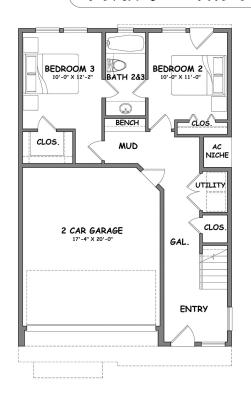

edrooms downstairs divided by a full bath. The primary bedroom has sorning ceilings with an incredible spa bathroom and huge closet. With so much natural light in the living room and kitchen. Stainless steel appliances, ECO-Wide features, solid wood cabinets, snow white quartz counter and wood floors.

Some plans include porches, balconies, computer nooks or yards. Hillman Hughes is a brand-new community with ease of access to major shopping, schools and parks. Have you heard about all the new developments in the East End; hike and bike trails directly in front of the subdivision, Tier 1 University and so much more... CALL TODAY!





2 Story Living









2 Garage

## PLAN A - THE LORNE PARK - 1,778 SQ FT





FIRST FLOOR PLAN

SECOND FLOOR PLAN

## PLAN B - THE ERINDALE - 1,873 SQ FT





FIRST FLOOR PLAN

SECOND FLOOR PLAN

### PLAN C - THE MAVIS - 1778 SQ FT





FIRST FLOOR PLAN

SECOND FLOOR PLAN

# SITE PLAN & MAP







Downtown Houston - 2.4 Miles



University of Houston Central - .89 Miles



The Texas Medical Center - 3.3 Miles



Gus Wortham Golf Course – 1.8 Miles



Starbucks - 1.5 Miles



Kroger - 1.3 Miles



H-E-B - 3.0 Miles



Gulf Gate Mall - 2.6 Miles