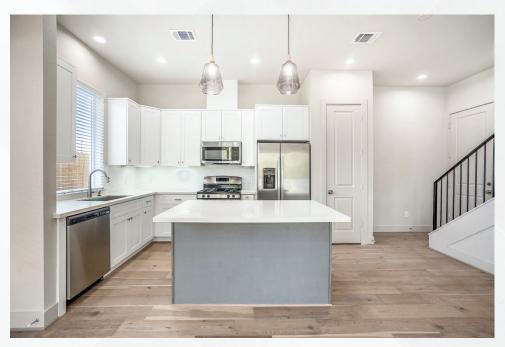

# HOME INFORMATION AND AMENITIES

wood Homes. These homes are a very proven lifestyle patio home plans. Available both in first or second floor living set ups. The Lorne Park Plan is very unique for a patio home community with downstairs living, front porch and yard space! The Erindale Plan & The Mavis Plans are a European style second-floor flat living plan with two bedrooms downstairs divided by a full bath. The primary bedroom has sorning ceilings with an incredible spa bathroom and huge closet. With so much natural light in the living room and kitchen. Stainless steel appliances, ECO-Wide features, solid wood cabinets, snow white quartz counter and wood floors.