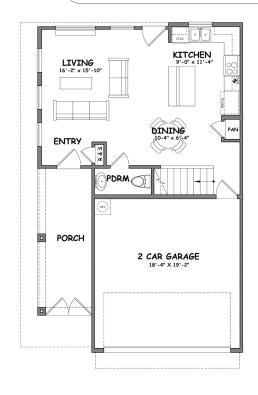

2 Story Living

2 Garage

## PLAN A - THE LORNE PARK - 1,778 SQ FT

FIRST FLOOR PLAN

SECOND FLOOR PLAN