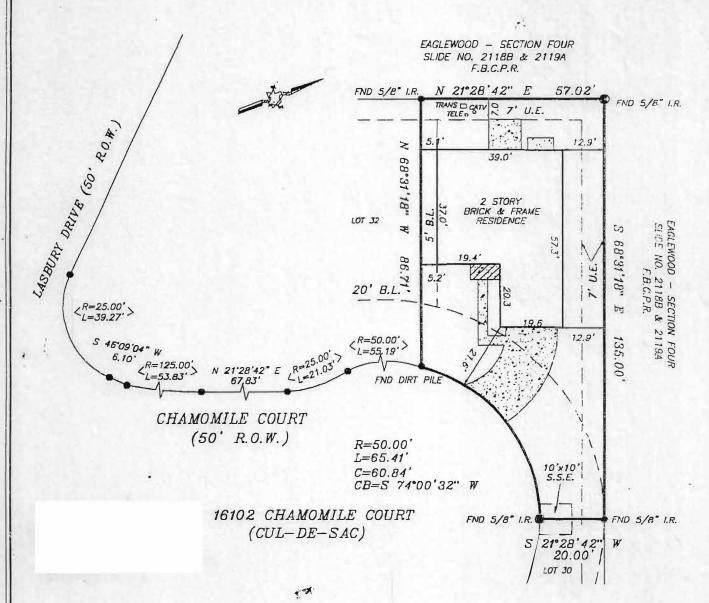

BEARINGS SHOWN HEREON REFERENCED TO: N 21'28'42" E ALONG CHAMOMILE COURT NOTE: PROPERTY SUBJECT TO RECORDED RESTRICTIONS, REGULATIONS. & ORDINANCES IF ANY.

ALL BUILDING LINES, RECORDED EASEMENTS, UNRECORDED EASEMENTS, BUILDING RESTRICTIONS (DEED RESTRICTIONS, ETC.) AND ZONING ORDINANCES (INCLUDING CITY OF HOUSTON), IF ANY, THAT AFFECT SUBJECT PROPERTY SHOULD BE VERIFIED BY BUILDER

BOUNDARY SURVEY OF

ADDRESS: 16102 CHAMOMILE COURT SUGARLAND, TEXAS, 77478 LOT 31 ,BLOCK 4 OF EAGLEWOOD SECTION FORT BEND COUNTY, PLAT RECORDS RECORDED IN SLIDE NO .: 2262A&B 12 BHARAT PATEL AND SANDHYA PATEL TITLE COMPANY FIRST AMERICAN TITLE 01-008269 G.F.# SURVEYED FOR K.B. HOMES F.I.R.M. MAP NO. 4815 48157C 0120J 4-20-00 PANEL#\_  $\frac{1}{1}$  ZONE  $\frac{1}{2}$ \_REVISED \_ KB301-02 SCALE: JOB NO\_