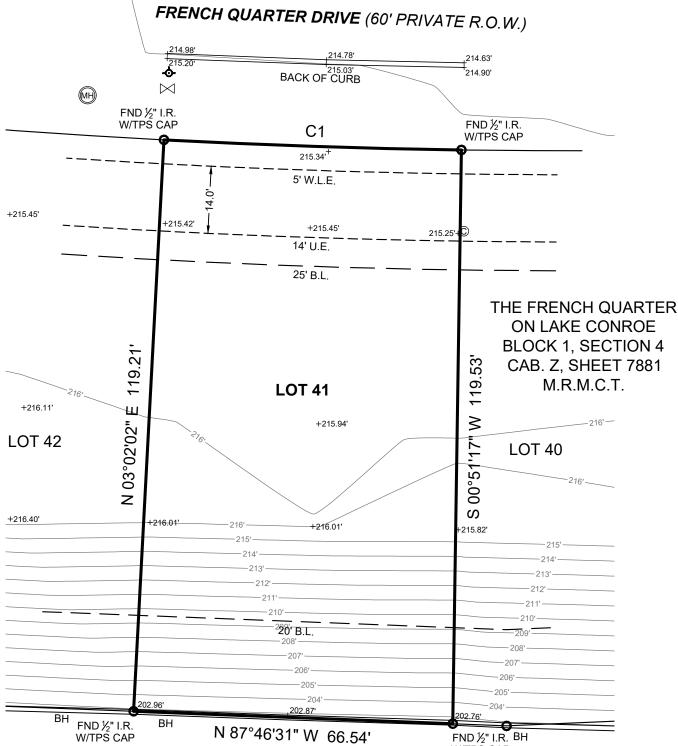

## **GENERAL NOTES:**

- THIS SURVEY WAS PERFORMED WITHOUT BENEFIT OF A CURRENT TITLE REPORT. SURVEYOR DID NOT ABSTRACT TITLE AND DOES NOT CERTIFY TO EASEMENTS OR RESTRICTIONS NOT SHOWN. CHECK WITH YOUR LOCAL GOVERNING AGENCIES FOR ANY ADDITIONAL EASEMENTS, BUILDING LINES OR OTHER RESTRICTIONS NOT REFLECTED ON SURVEY.
- 2. UNOBSTRUCTED AERIAL EASEMENT 5' IN WIDTH, FROM A PLANE 20' ABOVE THE GROUND, UPWARD, LOCATED ADJACENT TO ALL UTILITY EASEMENTS SHOWN HEREON.
- 3. ELEVATIONS SHOWN HEREON ARE BASED ON GPS OBSERVATIONS AND ARE REFERENCED TO THE NAVD88, GEOID 18.
- TBM "A" BEING A "X" CUT IN CURB, APPROXIMATELY 28.63' FEET FROM THE NORTHEASTERN CORNER OF LOT 49. ELEVATION = 215.34' FEET.
- 5. TBM "B" BEING A MAG NAIL SET IN CONCRETE, APPROXIMATELY 17.69' FEET FROM THE SOUTHWESTERN CORNER OF LOT 25. ELEVATION = 214.82' FEET.

BASIS OF BEARINGS: BEARINGS AND DISTANCES SHOWN HEREON ARE BASED ON GPS OBSERVATIONS, NAVD88, GEOID 18, AND ARE REFERENCED TO THE NORTH AMERICAN DATUM OF 1983 (NAD83), TEXAS STATE PLANE COORDINATE SYSTEM, CENTRAL ZONE (TXC-4203), GRID MEASUREMENTS.

PURCHASER ············NELSON BARADAT ADDRESS .....12881 FRENCH QUARTER DRIVE, WILLIS, TX, 77318 SURVEY ------ELIJAH COLLARD, A - 7 SUBJECT-----LOT 41, BLOCK 1 SUBDIVISION ..... THE FRENCH QUARTER ON LAKE CONROE, SECTION 4 RECORDING ......CABINET Z, SHEET 7881, MAP RECORDS COUNTY-----MONTGOMERY