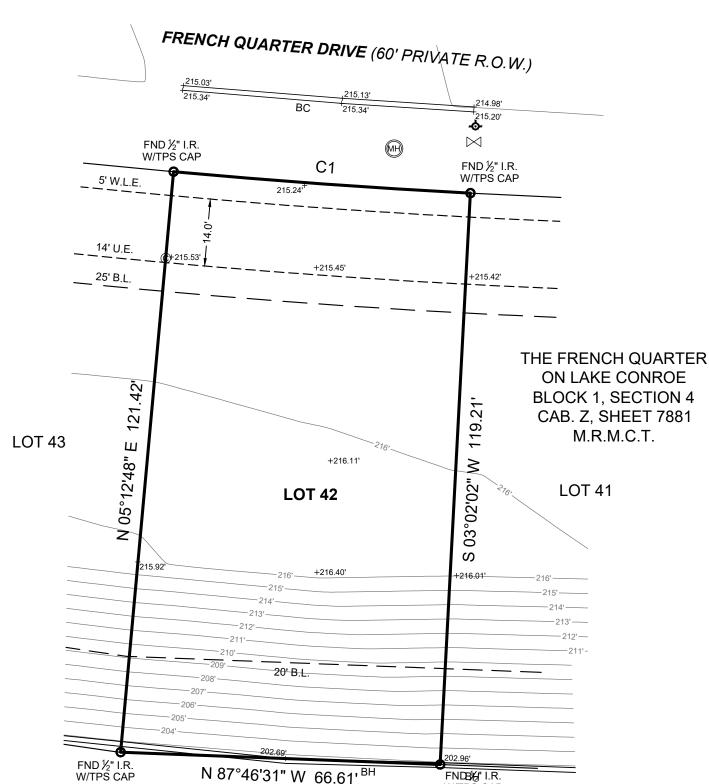

CHORD LENGTH

Scale: 1" = 20'

## SYMBOL LEGEND

CLEANOUT ф. FIRE HYDRANT

0 FOUND SURVEY MONUMENT MH MANHOLE

WATER VALVE BC BACK OF CURB ВН **BULKHEAD** 

CANAL

## **BOUNDARY & TOPOGRAPHIC SURVEY**

## **GENERAL NOTES:**

- THIS SURVEY WAS PERFORMED WITHOUT BENEFIT OF A CURRENT TITLE REPORT. SURVEYOR DID NOT ABSTRACT TITLE AND DOES NOT CERTIFY TO EASEMENTS OR RESTRICTIONS NOT SHOWN. CHECK WITH YOUR LOCAL GOVERNING AGENCIES FOR ANY ADDITIONAL EASEMENTS, BUILDING LINES OR OTHER RESTRICTIONS NOT REFLECTED ON SURVEY.
- 2. UNOBSTRUCTED AERIAL EASEMENT 5' IN WIDTH, FROM A PLANE 20' ABOVE THE GROUND, UPWARD, LOCATED ADJACENT TO ALL UTILITY EASEMENTS SHOWN HEREON.
- 3. ELEVATIONS SHOWN HEREON ARE BASED ON GPS OBSERVATIONS AND ARE REFERENCED TO THE NAVD88. GEOID 18.
- TBM "A" BEING A "X" CUT IN CURB, APPROXIMATELY 28.63' FEET FROM THE NORTHEASTERN CORNER OF LOT 49. ELEVATION = 215.34' FEET.
- 5. TBM "B" BEING A MAG NAIL SET IN CONCRETE , APPROXIMATELY 17.69' FEET FROM THE SOUTHWESTERN CORNER OF LOT 25. ELEVATION = 214.82' FEET.

BASIS OF BEARINGS: BEARINGS AND DISTANCES SHOWN HEREON ARE BASED ON GPS OBSERVATIONS, NAVD88, GEOID 18, AND ARE REFERENCED TO THE NORTH AMERICAN DATUM OF 1983 (NAD83), TEXAS STATE PLANE COORDINATE SYSTEM, CENTRAL ZONE (TXC-4203), GRID MEASUREMENTS.

PURCHASER ......NEI SON BARADAT ADDRESS ......12885 FRENCH QUARTER DRIVE, WILLIS, TX, 77318 SURVEY ------ELIJAH COLLARD, A - 7 SUBJECT-----LOT 42, BLOCK 1 SUBDIVISION ..... THE FRENCH QUARTER ON LAKE CONROE, SECTION 4 RECORDING ......CABINET Z, SHEET 7881, MAP RECORDS COUNTY······MONTGOMERY