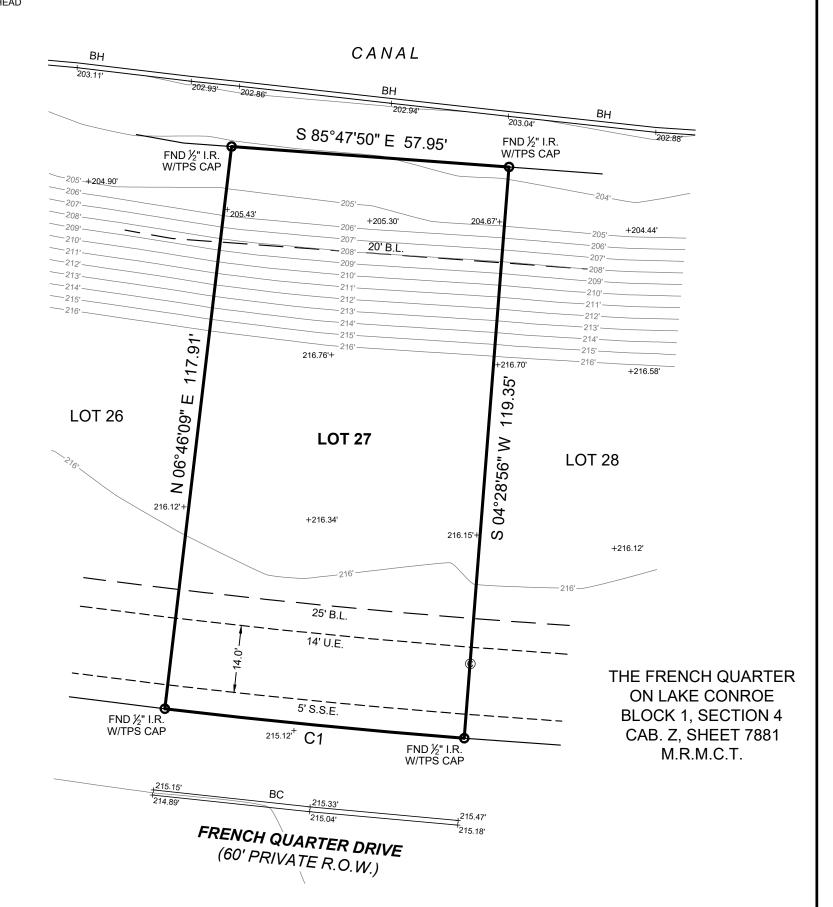

CURVE
 RADIUS
 ARC LENGTH
 CHORD LENGTH
 CHORD BEARING
 DELTA ANGLE

 C1
 1570.00'
 62.67'
 62.66'
 N 84°22'27" W
 2°17'13"

## SYMBOL LEGEND

© CLEANOUT

FOUND SURVEY MONUMENT

BC BACK OF CURB
BH BULKHEAD

## BOUNDARY & TOPOGRAPHIC SURVEY

## GENERAL NOTES:

- 1. THIS SURVEY WAS PERFORMED WITHOUT BENEFIT OF A CURRENT TITLE REPORT. SURVEYOR DID NOT ABSTRACT TITLE AND DOES NOT CERTIFY TO EASEMENTS OR RESTRICTIONS NOT SHOWN. CHECK WITH YOUR LOCAL GOVERNING AGENCIES FOR ANY ADDITIONAL EASEMENTS, BUILDING LINES OR OTHER RESTRICTIONS NOT REFLECTED ON SURVEY.
- UNOBSTRUCTED AERIAL EASEMENT 5' IN WIDTH, FROM A PLANE 20'
  ABOVE THE GROUND, UPWARD, LOCATED ADJACENT TO ALL UTILITY
  EASEMENTS SHOWN HEREON.
- 3. ELEVATIONS SHOWN HEREON ARE BASED ON GPS OBSERVATIONS AND ARE REFERENCED TO THE NAVD88, GEOID 18.
- 4. TBM "A" BEING A "X" CUT IN CURB, APPROXIMATELY 28.63' FEET FROM THE NORTHEASTERN CORNER OF LOT 49. ELEVATION = 215.34' FEET.
- TBM "B" BEING A MAG NAIL SET IN CONCRETE, APPROXIMATELY 17.69'
  FEET FROM THE SOUTHWESTERN CORNER OF LOT 25. ELEVATION =
  214.82' FEET.

BASIS OF BEARINGS: BEARINGS AND DISTANCES SHOWN HEREON ARE BASED ON GPS OBSERVATIONS, NAVD88, GEOID 18, AND ARE REFERENCED TO THE NORTH AMERICAN DATUM OF 1983 (NAD83), TEXAS STATE PLANE COORDINATE SYSTEM, CENTRAL ZONE (TXC-4203), GRID MEASUREMENTS.