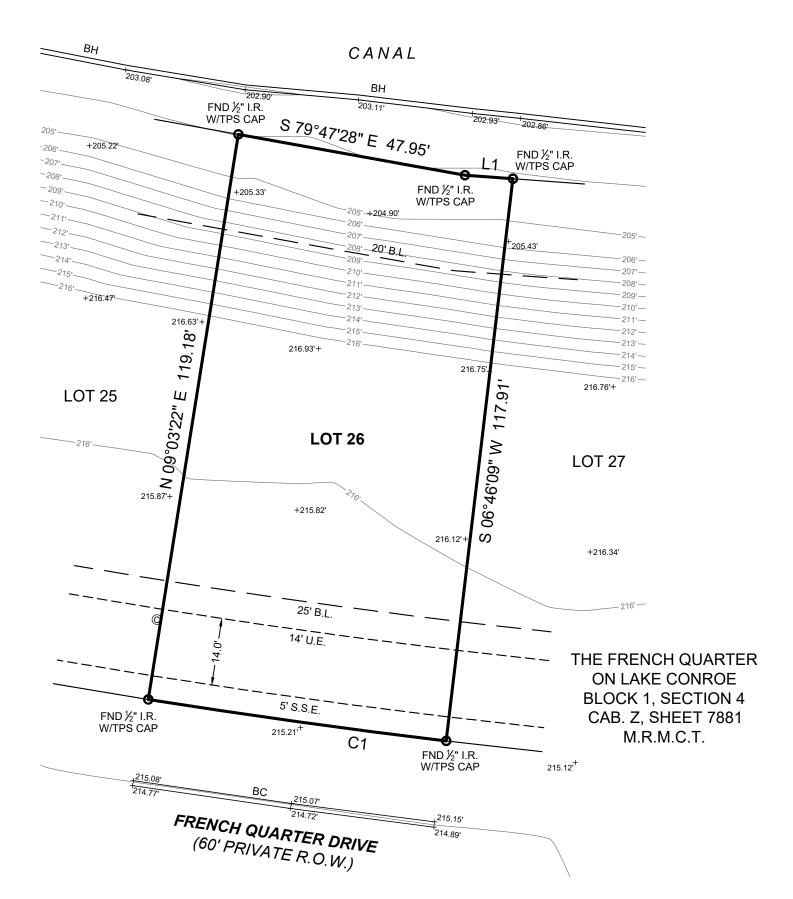

CURVE | RADIUS | ARC LENGTH | CHORD LENGTH | C1 | 1570 00' | 62 67' | 62 66'

LINE | BEARING | DISTANCE | L1 | S 85°47'50" E | 10.04'

DELTA ANGLE

CHORD BEARING

N 82°05'14" W

SYMBOL LEGEND

© CLEANOUT

FOUND SURVEY MONUMENT

BC BACK OF CURB
BH BULKHEAD

## BOUNDARY & TOPOGRAPHIC SURVEY

## GENERAL NOTES:

- 1. THIS SURVEY WAS PERFORMED WITHOUT BENEFIT OF A CURRENT TITLE REPORT. SURVEYOR DID NOT ABSTRACT TITLE AND DOES NOT CERTIFY TO EASEMENTS OR RESTRICTIONS NOT SHOWN. CHECK WITH YOUR LOCAL GOVERNING AGENCIES FOR ANY ADDITIONAL EASEMENTS, BUILDING LINES OR OTHER RESTRICTIONS NOT REFLECTED ON SURVEY.
- UNOBSTRUCTED AERIAL EASEMENT 5' IN WIDTH, FROM A PLANE 20'
  ABOVE THE GROUND, UPWARD, LOCATED ADJACENT TO ALL UTILITY
  EASEMENTS SHOWN HEREON.
- 3. ELEVATIONS SHOWN HEREON ARE BASED ON GPS OBSERVATIONS AND ARE REFERENCED TO THE NAVD88, GEOID 18.
- 4. TBM "A" BEING A "X" CUT IN CURB, APPROXIMATELY 28.63' FEET FROM THE NORTHEASTERN CORNER OF LOT 49. ELEVATION = 215.34' FEET.
- 5. TBM "B" BEING A MAG NAIL SET IN CONCRETE, APPROXIMATELY 17.69' FEET FROM THE SOUTHWESTERN CORNER OF LOT 25. ELEVATION = 214.82' FEET.

BASIS OF BEARINGS: BEARINGS AND DISTANCES SHOWN HEREON ARE BASED ON GPS OBSERVATIONS, NAVD88, GEOID 18, AND ARE REFERENCED TO THE NORTH AMERICAN DATUM OF 1983 (NAD83), TEXAS STATE PLANE COORDINATE SYSTEM, CENTRAL ZONE (TXC-4203), GRID MEASUREMENTS.