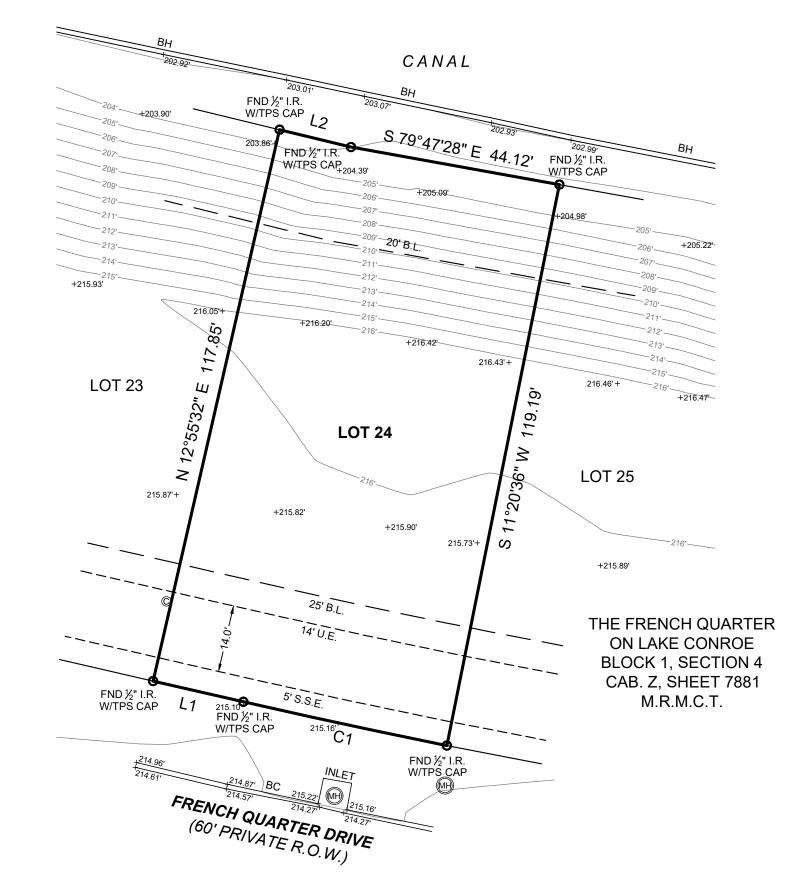

## **BOUNDARY & TOPOGRAPHIC SURVEY**

## **GENERAL NOTES:**

- THIS SURVEY WAS PERFORMED WITHOUT BENEFIT OF A CURRENT TITLE REPORT. SURVEYOR DID NOT ABSTRACT TITLE AND DOES NOT CERTIFY TO EASEMENTS OR RESTRICTIONS NOT SHOWN. CHECK WITH YOUR LOCAL GOVERNING AGENCIES FOR ANY ADDITIONAL EASEMENTS, BUILDING LINES OR OTHER RESTRICTIONS NOT REFLECTED ON SURVEY.
- 2. UNOBSTRUCTED AERIAL EASEMENT 5' IN WIDTH, FROM A PLANE 20' ABOVE THE GROUND, UPWARD, LOCATED ADJACENT TO ALL UTILITY EASEMENTS SHOWN HEREON.
- 3. ELEVATIONS SHOWN HEREON ARE BASED ON GPS OBSERVATIONS AND ARE REFERENCED TO THE NAVD88. GEOID 18.
- TBM "A" BEING A "X" CUT IN CURB, APPROXIMATELY 28.63' FEET FROM THE NORTHEASTERN CORNER OF LOT 49. ELEVATION = 215.34' FEET.
- 5. TBM "B" BEING A MAG NAIL SET IN CONCRETE , APPROXIMATELY 17.69' FEET FROM THE SOUTHWESTERN CORNER OF LOT 25. ELEVATION = 214.82' FEET.

NO PORTION OF THIS PROPERTY APPEARS TO LIE WITHIN THE 100

YEAR FLOODPLAIN PER GRAPHIC SCALING OF COMMUNITY PANEL

NO. 48339C0225G HAVING AN EFFECTIVE DATE OF 08/18/2014.

| PURCHASER     | ······NELSON BARADAT                               |
|---------------|----------------------------------------------------|
| ADDRESS       | 12900 FRENCH QUARTER DRIVE, WILLIS, TX, 77318      |
| SURVEY ······ | ELIJAH COLLARD, A - 7                              |
| SUBJECT       | LOT 24, BLOCK 1                                    |
| SUBDIVISION   | ····· THE FRENCH QUARTER ON LAKE CONROE, SECTION 4 |
| RECORDING     | CABINET Z, SHEET 7881, MAP RECORDS                 |
| COUNTY        | MONTGOMERY                                         |