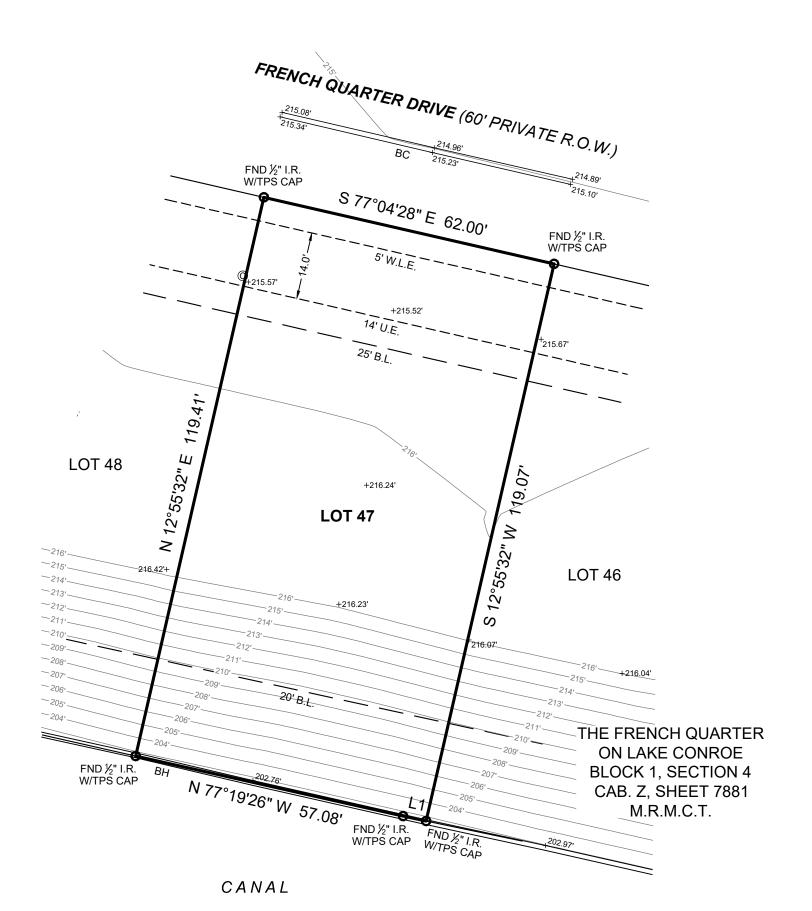

DISTANCE

## SYMBOL LEGEND

**CLEANOUT** 

FOUND SURVEY MONUMENT 0

BACK OF CURB ВС вн BULKHEAD

## **BOUNDARY & TOPOGRAPHIC SURVEY**

## **GENERAL NOTES:**

- THIS SURVEY WAS PERFORMED WITHOUT BENEFIT OF A CURRENT TITLE REPORT. SURVEYOR DID NOT ABSTRACT TITLE AND DOES NOT CERTIFY TO EASEMENTS OR RESTRICTIONS NOT SHOWN. CHECK WITH YOUR LOCAL GOVERNING AGENCIES FOR ANY ADDITIONAL EASEMENTS, BUILDING LINES OR OTHER RESTRICTIONS NOT REFLECTED ON SURVEY.
- 2. UNOBSTRUCTED AERIAL EASEMENT 5' IN WIDTH, FROM A PLANE 20' ABOVE THE GROUND, UPWARD, LOCATED ADJACENT TO ALL UTILITY EASEMENTS SHOWN HEREON.
- 3. ELEVATIONS SHOWN HEREON ARE BASED ON GPS OBSERVATIONS AND ARE REFERENCED TO THE NAVD88. GEOID 18.
- TBM "A" BEING A "X" CUT IN CURB, APPROXIMATELY 28.63' FEET FROM THE NORTHEASTERN CORNER OF LOT 49. ELEVATION = 215.34' FEET.
- 5. TBM "B" BEING A MAG NAIL SET IN CONCRETE, APPROXIMATELY 17.69' FEET FROM THE SOUTHWESTERN CORNER OF LOT 25. ELEVATION = 214.82' FEET.

BASIS OF BEARINGS: BEARINGS AND DISTANCES SHOWN HEREON ARE BASED ON GPS OBSERVATIONS, NAVD88, GEOID 18, AND ARE REFERENCED TO THE NORTH AMERICAN DATUM OF 1983 (NAD83), TEXAS STATE PLANE COORDINATE SYSTEM, CENTRAL ZONE (TXC-4203), GRID MEASUREMENTS.

PURCHASER ......NEI SON BARADAT ADDRESS .....12905 FRENCH QUARTER DRIVE, WILLIS, TX, 77318 SURVEY ------ ELIJAH COLLARD, A - 7 SUBJECT -------LOT 47, BLOCK 1 SUBDIVISION ..... THE FRENCH QUARTER ON LAKE CONROE, SECTION 4 RECORDING ......CABINET Z, SHEET 7881, MAP RECORDS COUNTY-----MONTGOMERY