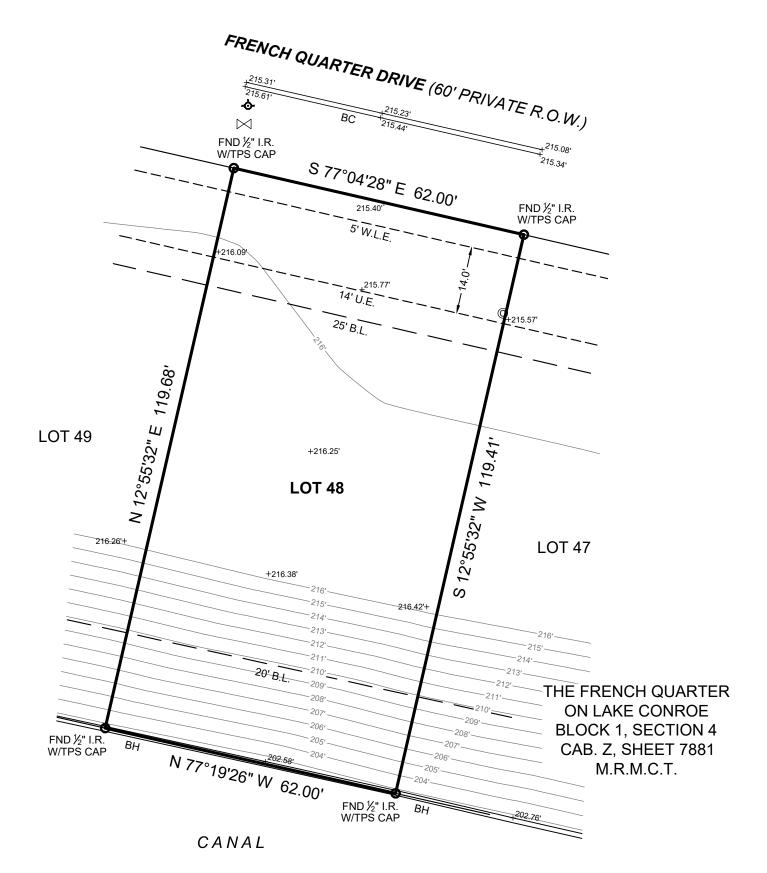

## SYMBOL LEGEND

© CLEANOUT

FOUND SURVEY MONUMENT

WATER VALVE
BC BACK OF CURB
BH BULKHEAD

## GENERAL NOTES:

- 1. THIS SURVEY WAS PERFORMED WITHOUT BENEFIT OF A CURRENT TITLE REPORT. SURVEYOR DID NOT ABSTRACT TITLE AND DOES NOT CERTIFY TO EASEMENTS OR RESTRICTIONS NOT SHOWN. CHECK WITH YOUR LOCAL GOVERNING AGENCIES FOR ANY ADDITIONAL EASEMENTS, BUILDING LINES OR OTHER RESTRICTIONS NOT REFLECTED ON SURVEY.
- UNOBSTRUCTED AERIAL EASEMENT 5' IN WIDTH, FROM A PLANE 20'
  ABOVE THE GROUND, UPWARD, LOCATED ADJACENT TO ALL UTILITY
  EASEMENTS SHOWN HEREON.
- 3. ELEVATIONS SHOWN HEREON ARE BASED ON GPS OBSERVATIONS AND ARE REFERENCED TO THE NAVD88, GEOID 18.
- 4. TBM "A" BEING A "X" CUT IN CURB, APPROXIMATELY 28.63' FEET FROM THE NORTHEASTERN CORNER OF LOT 49. ELEVATION = 215.34' FEET.
- 5. TBM "B" BEING A MAG NAIL SET IN CONCRETE, APPROXIMATELY 17.69' FEET FROM THE SOUTHWESTERN CORNER OF LOT 25. ELEVATION = 214.82' FEET.

BASIS OF BEARINGS: BEARINGS AND DISTANCES SHOWN HEREON ARE BASED ON GPS OBSERVATIONS, NAVD88, GEOID 18, AND ARE REFERENCED TO THE NORTH AMERICAN DATUM OF 1983 (NAD83), TEXAS STATE PLANE COORDINATE SYSTEM, CENTRAL ZONE (TXC-4203), GRID MEASUREMENTS.