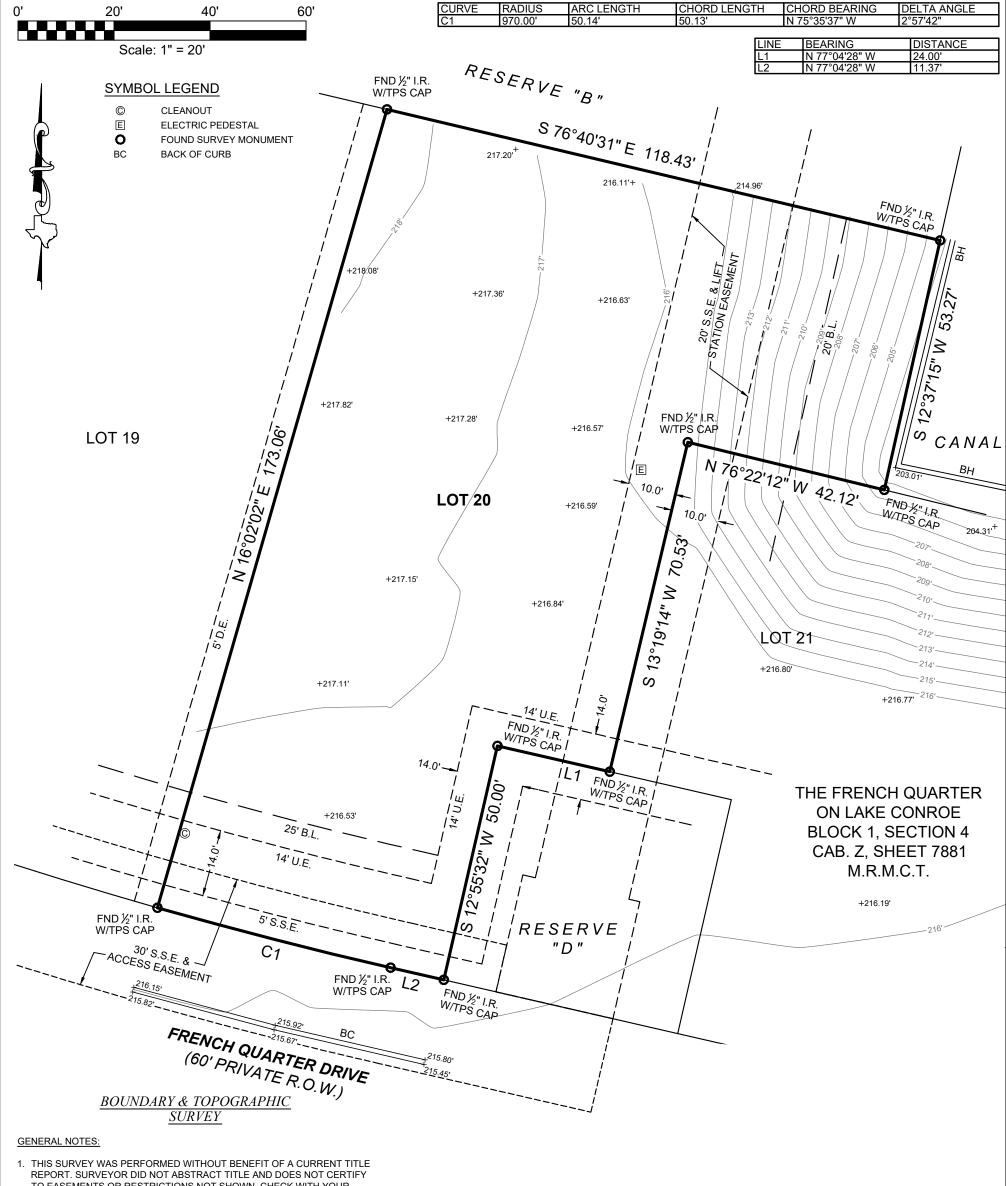

- TO EASEMENTS OR RESTRICTIONS NOT SHOWN, CHECK WITH YOUR LOCAL GOVERNING AGENCIES FOR ANY ADDITIONAL EASEMENTS, BUILDING LINES OR OTHER RESTRICTIONS NOT REFLECTED ON SURVEY.
- 2. UNOBSTRUCTED AERIAL EASEMENT 5' IN WIDTH, FROM A PLANE 20' ABOVE THE GROUND, UPWARD, LOCATED ADJACENT TO ALL UTILITY EASEMENTS SHOWN HEREON.
- 3. ELEVATIONS SHOWN HEREON ARE BASED ON GPS OBSERVATIONS AND ARE REFERENCED TO THE NAVD88. GEOID 18.
- TBM "A" BEING A "X" CUT IN CURB, APPROXIMATELY 28.63' FEET FROM THE NORTHEASTERN CORNER OF LOT 49. ELEVATION = 215.34' FEET.
- 5. TBM "B" BEING A MAG NAIL SET IN CONCRETE, APPROXIMATELY 17.69' FEET FROM THE SOUTHWESTERN CORNER OF LOT 25. ELEVATION = 214.82' FEET.

TEXAS PROFESSIONAL

SURVEYING

3032 N. Frazier, Conroe, Texas 77303

Ph: 936.756.7447 Fax: 936.756.7448

Firm No. 10083400

NO. 48339C0225G HAVING AN EFFECTIVE DATE OF 08/18/2014.

BASIS OF BEARINGS: BEARINGS AND DISTANCES SHOWN HEREON ARE BASED ON GPS OBSERVATIONS, NAVD88, GEOID 18, AND ARE REFERENCED TO THE NORTH AMERICAN DATUM OF 1983 (NAD83), TEXAS STATE PLANE COORDINATE SYSTEM, CENTRAL ZONE (TXC-4203), GRID MEASUREMENTS.

NO PORTION OF THIS PROPERTY APPEARS TO LIE WITHIN THE 100

YEAR FLOODPLAIN PER GRAPHIC SCALING OF COMMUNITY PANEL

PURCHASER ···········NELSON BARADAT ADDRESS .....12916 FRENCH QUARTER DRIVE, WILLIS, TX, 77318 SURVEY ------ELIJAH COLLARD, A - 7 SLIB JECT .....LOT 20, BLOCK 1 SUBDIVISION ..... THE FRENCH QUARTER ON LAKE CONROE, SECTION 4 RECORDING ......CABINET Z, SHEET 7881, MAP RECORDS COUNTY······MONTGOMERY