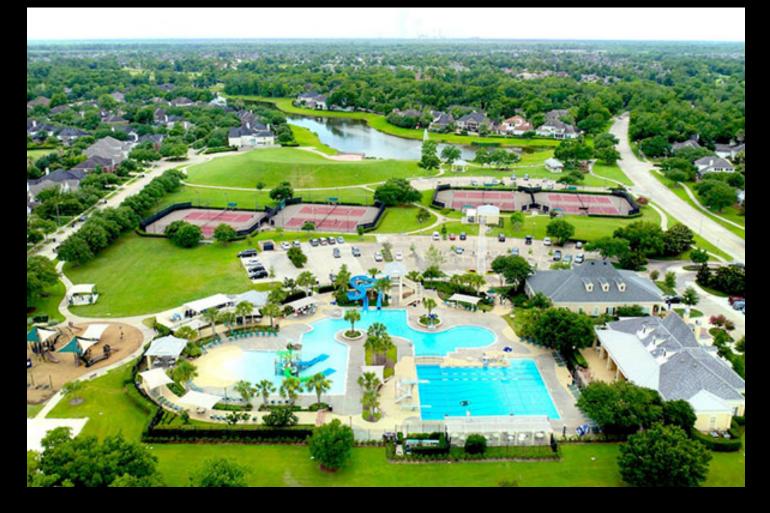

## SIENNA COMMUNITY AMENITIES

10,800- Acre Master Plan Community

- 5 separate complexes-"Adventure Water Parks" featuring slides, lap pools, splash towers and more
- Over 28 Parks featuring green spaces, playgrounds, sand volleyball courts, fitness stops and trails
- Camp Sienna Sports Park baseball fields, soccer fields, basketball court, batting cages, volleyball court, trails,

playground, concessions, and viewing stands

- Club Sienna Amphitheater
- Sienna Tree Room
- 2 Fitness Centers
- 8 Tennis Courts
- 4 Brand new Pickle Ball courts
- 18-hole Golf Course with Club & Grille
- Sienna Horse Stables 20 acres
- Recreational classes, Leagues and Camps for all ages