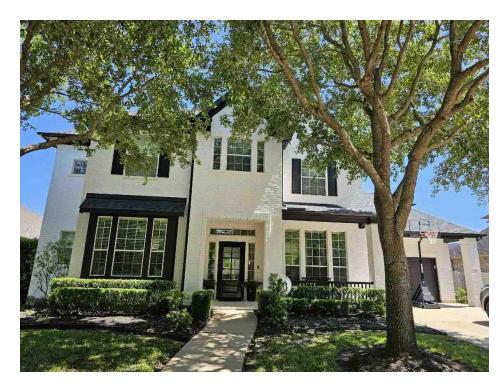

tal Living Area (Rounded): 4489 Sq ft Non-living Area 6.1 × 20 122 Sq ft Covered Area 122 Covered Patio 305.9 Sa ft  $28 \times 9.1$ = 254.8 2.9 × 4 = 0.5 × 2.9 × 2.9 = 2.9 × 10.7 = = 11.6 4.2 31  $0.5 \times 2.9 \times 2.9 =$ Covered Porch 102.4 Sq ft 7.3 5.6 × 7.6 13.2 × 4 42.2 52.9 558 Sa ft 20 × 22.3 3 Car Attached 446 10 × 11.2 112



## **Subject Photo Page**

| Borrower         | N/A             |                  |          |                |
|------------------|-----------------|------------------|----------|----------------|
| Property Address | 9219 Balsam Gap |                  |          |                |
| City             | Missouri City   | County Fort Bend | State TX | Zip Code 77459 |
| Lender/Client    | Megan Cook      |                  |          |                |



## **Subject Front**

9219 Balsam Gap

Sales Price

Gross Living Area 4,489 Total Rooms 10 Total Bedrooms Total Bathrooms 3.2 Location N;Res; N;Res; View 10813 sf Site Quality Q3 14 Age



## **Subject Rear**



## **Subject Pool**



| Borrower         | N/A             |                  |          |                |  |
|------------------|-----------------|------------------|----------|----------------|--|
| Property Address | 9219 Balsam Gap |                  |          |                |  |
| City             | Missouri City   | County Fort Bend | State TX | Zip Code 77459 |  |
| Lender/Client    | Megan Cook      |                  |          |                |  |



Subject Pool Equipment



Subject Left Side



Subject Right Side



| Borrower         | N/A             |