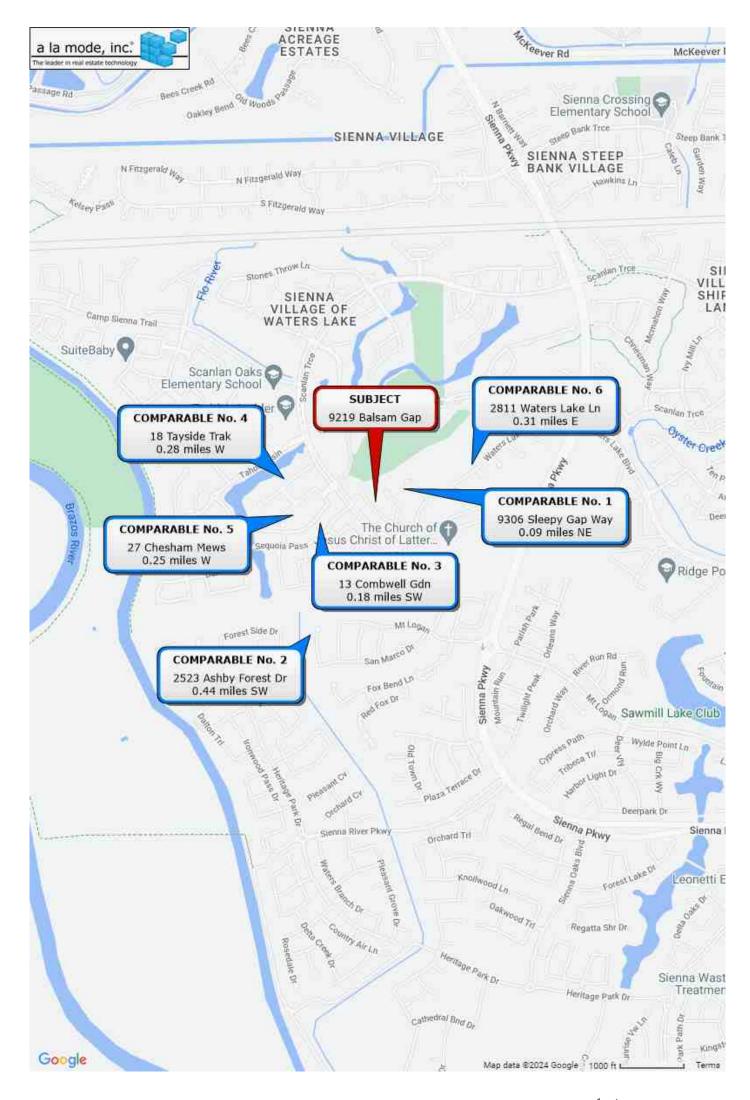

------------------|-----------------|------------------|----------|----------------|
| Property Address | 9219 Balsam Gap |                  |          |                |
| City             | Missouri City   | County Fort Bend | State TX | Zip Code 77459 |
| Lender/Client    | Megan Cook      |                  |          |                |



#### **Location Map**

| Borrower         | N/A             |                  |          |                |
|------------------|-----------------|------------------|----------|----------------|
| Property Address | 9219 Balsam Gap |                  |          |                |
| City             | Missouri City   | County Fort Bend | State TX | Zip Code 77459 |
| Lender/Client    | Megan Cook      |                  |          |                |



## **Plat Map**

# All Properties 360 Property View 9219 Balsam Gap, Missouri City, Texas, 77459-7082 Fort Bend County Parcel Map 137 ft 10816 sqft 125 ft Scanlan Troe Google Map data @2024 500 ft Map data @2024 Google 50 ft Report a map error Scanlan Trop Sequola Par **Candriu** Fo Cold Hellow Lo

Map data @2024 500 ft

#### License

JASON MICHAEL WILLIAMS 7231 PANTHER RIDGE DR SPRING, TX 77389



# **Certified Residential Real Estate Appraiser**

Appraiser: Jason Michael Williams

License #: TX 1360708 R License Expires: 03/31/2026

Having provided satisfactory evidence of the qualifications required by the Texas Appraiser Licensing and Certification Act, Occupations Code, Chapter 1103, authorization is granted to use this title: Certified Residential Real Estate Appraiser

For additio