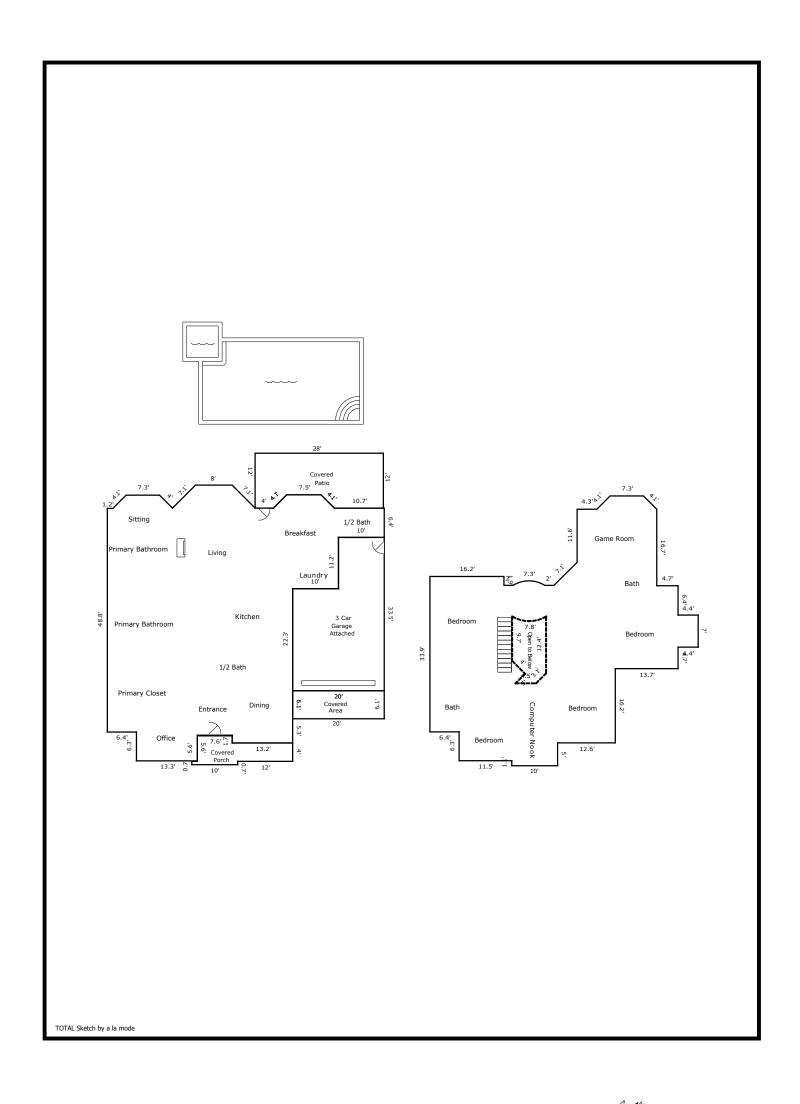

|                                                              |
|                  |                                           |                                                              |
| L                |                                           | <del></del> ,                                                |

## **Building Sketch (Page - 1)**

| Borrower         | N/A             |                  |          |                |
|------------------|-----------------|------------------|----------|----------------|
| Property Address | 9219 Balsam Gap |                  |          |                |
| City             | Missouri City   | County Fort Bend | State TX | Zip Code 77459 |
| Lender/Client    | Megan Cook      |                  |          |                |



#### **Building Sketch (Page - 2)**

| Borrower         | N/A             |                  |          |                |
|------------------|-----------------|------------------|----------|----------------|
| Property Address | 9219 Balsam Gap |                  |          |                |
| City             | Missouri City   | County Fort Bend | State TX | Zip Code 77459 |
| Lender/Client    | Megan Cook      |                  |          |                |

TOTAL Sketch by a la mode **Area Calculations Summary Calculation Details**  $\begin{array}{c} 0.5 \times 5 \times 5 \\ 0.5 \times 5 \times 5 \end{array}$ 12.6 12.6 First Floor 2463.7 Sq ft 8 × 5 = 0.5 × 2.9 × 2.9 = = 40.2 = 4.2  $0.5 \times 2.9 \times 2.9 =$ 4.2 7.5 × 2.9 6.4 × 10 21.7 64 176 74.5 17.6 × 10 13.3 × 5.6 = 677.2 =