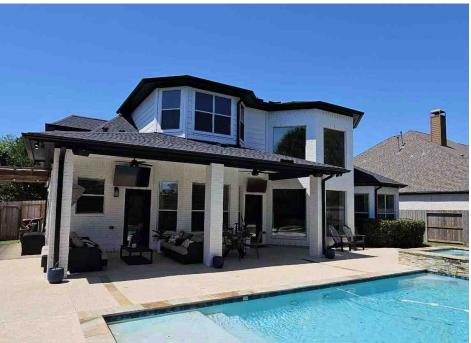

4.2 31  $0.5 \times 2.9 \times 2.9 =$ Covered Porch 102.4 Sq ft 7.3 5.6 × 7.6 13.2 × 4 42.2 52.9 558 Sa ft 20 × 22.3 3 Car Attached 446 10 × 11.2 112



## **Subject Photo Page**

| Borrower         | N/A             |                  |          |                |
|------------------|-----------------|------------------|----------|----------------|
| Property Address | 9219 Balsam Gap |                  |          |                |
| City             | Missouri City   | County Fort Bend | State TX | Zip Code 77459 |
| Lender/Client    | Megan Cook      |                  |          |                |



## **Subject Front**

9219 Balsam Gap

Sales Price

Gross Living Area 4,489 Total Rooms 10 Total Bedrooms Total Bathrooms 3.2 Location N;Res; N;Res; View 10813 sf Site Quality Q3 14 Age



## **Subject Rear**



## **Subject Pool**



| Borrower         | N/A             |                  |          |                |  |
|------------------|-----------------|------------------|----------|----------------|--|
| Property Address | 9219 Balsam Gap |                  |          |                |  |
| City             | Missouri City   | County Fort Bend | State TX | Zip Code 77459 |  |
| Lender/Client    | Megan Cook      |                  |          |                |  |



Subject Pool Equipment



Subject Left Side



Subject Right Side



| Borrower         | N/A             |                  |          |                |
|------------------|-----------------|------------------|----------|----------------|
| Property Address | 9219 Balsam Gap |                  |