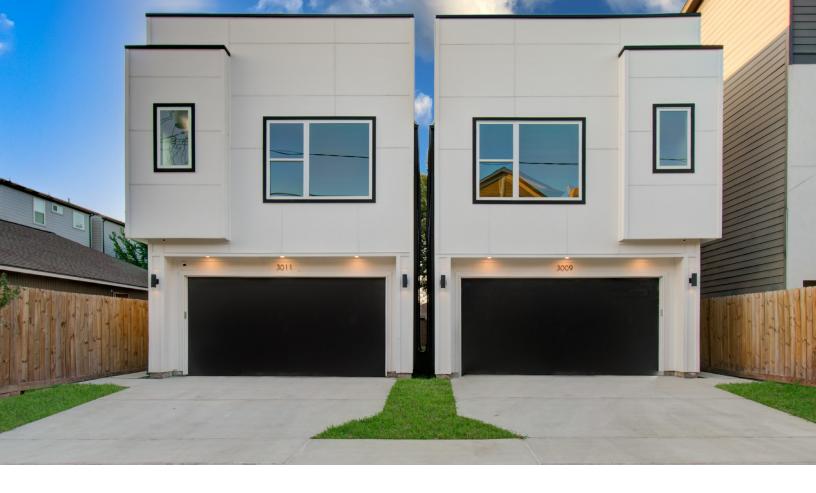

## Gillespie Grove

STARTING IN LOW \$300's
3 BEDROOMS | 2.5BATHROOMS | 1,830 SQFT

## FEATURES

- 1830 SQ FT new construction home resting on a 2500 sq ft lot with a private driveway and spacious backyard!
- Less than 3 minutes to the East River development.
- Less than 5 minutes to downtown, including Minute Maid park, Toyota center, and more!
- Seamless access to each major highway in Houston! I59, I45, I10, 288, 610, and beyond!
- Quartz countertops
- · Luxury vinyl tile floor

- 2-car garage
- Private driveway
- 24 x 28 backyard
- SimpliSafe alarm system
- Wine Cooler
- 2 family/living areas
- Freestanding Tub
- No HOA!
- Easy access to main freeways
- Walk-in shower