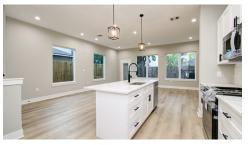

## FEATURES

- 1830 SQ FT new construction home resting on a 2500 sq ft lot with a private driveway and spacious backyard!
- Less than 3 minutes to the East River development.
- Less than 5 minutes to downtown, including Minute Maid park, Toyota center, and more!
- Seamless access to each major highway in Houston! I59, I45, I10, 288, 610, and beyond!
- Quartz countertops
- · Luxury vinyl tile floor

- 2-car garage
- Private driveway
- 24 x 28 backyard
- SimpliSafe alarm system
- Wine Cooler
- 2 family/living areas
- Freestanding Tub
- No HOA!
- Easy access to main freeways
- Walk-in shower