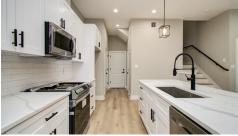

## FEATURES

- 1830 SQ FT new construction home resting on a 2500 sq ft lot with a private driveway and spacious backyard!
- Less than 3 minutes to the East River development.
- Less than 5 minutes to downtown, including Minute Maid park, Toyota center, and more!
- Seamless access to each major highway in Houston! I59, I45, I10, 288, 610, and beyond!
- Quartz countertops
- · Luxury vinyl tile floor

- 2-car garage
- Private driveway
- 24 x 28 backyard
- SimpliSafe alarm system
- Wine Cooler
- 2 family/living areas
- Freestanding Tub
- No HOA!
- Easy access to main freeways
- Walk-in shower