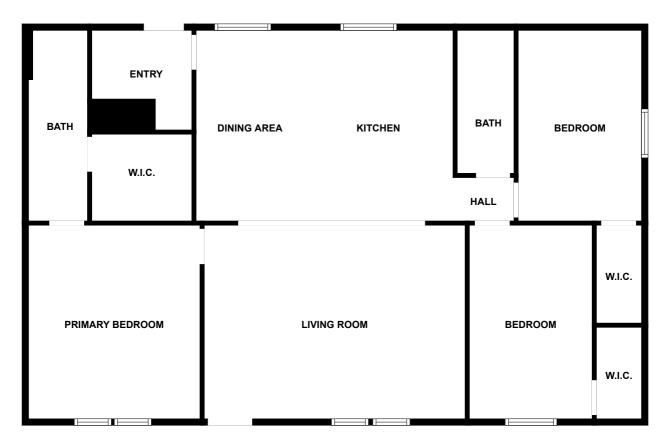

## **Floor plan**

MEASUREMENTS ARE CALCULATED BY CUBICASA TECHNOLOGY. DEEMED HIGHLY RELIABLE BUT NOT GUARANTEED.

# Appendix 1: Data sheet

| Bedroom - 3 | Bedroom - Master - 1 | LivingRoom - 1    |
|-------------|----------------------|-------------------|
| Closet - 3  | Closet - Walkin - 3  | Bath - 2          |
| Kitchen - 1 | Dining - 1           | Dining - Open - 1 |
| Hall - 1    | Entry - 1            |                   |