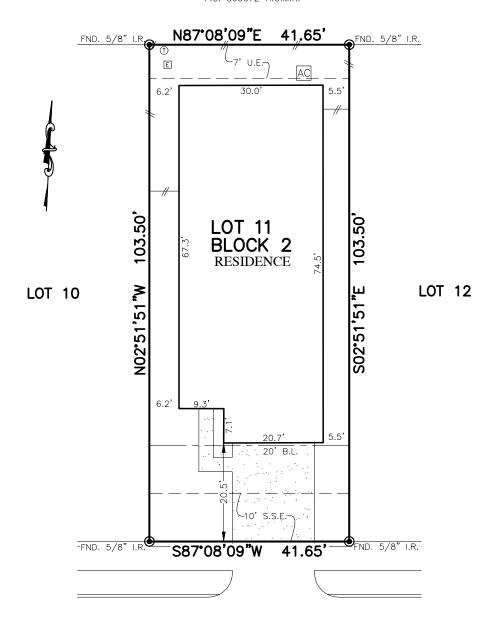

## PLAT OF SURVEY

SCALE: 1" = 20'

NOTES:

1. ALL BEARINGS SHOWN HEREON ARE BASED ON THE RECORDED PLAT.

2. SURVEYOR HAS NOT ABSTRACTED THE SUBJECT PROPERTY. ABSTRACTING BY TITLE COMPANY ONLY. ALL EASEMENTS, RESTRICTIONS AND OTHER MATTERS OF RECORD KNOWN TO SURVEYOR ARE SHOWN AND ARE BASED ON THE RECORDED PLAT AND/OR TITLE REPORT. ALLPOINTS LAND SURVEY, INC. IS NOT LIABLE FOR ANY DAMAGES DUE TO INFORMATION NOT PROVIDED TO SURVEYOR OR BUILDER PLACING ANY IMPROVEMENTS WITHIN A BUILDING LINE OR EASEMENT.

FOR:LGI HOMES ADDRESS: 6241 EL ORO DRIVE ALLPOINTS JOB#: LG188955

GF:

JOB:

BY: TK

LOMR:

FLOOD ZONE:X

COMMUNITY PANEL: 48201C0890M

EFFECTIVE DATE: 5/2/2019

DATE: "THIS INFORMATION IS BASED ON GRAPHIC PLOTTING, WE DO NOT ASSUME RESPONSIBILITY FOR EXACT DETERMINATION" LOT 11, BLOCK 2, EL TESORO SECTION 2, REPLAT No. 1 & EXT., FILM CODE NO. 686769, MAP RECORDS, HARRIS COUNTY, TEXAS

I HEREBY CERTIFY THAT THIS PLAT REPRESENTS THE RESULTS OF A SURVEY MADE ON THE GROUND, ON THE 22ND DAY OF NOVEMBER, 2019.

©2019, ALLPOINTS LAND SURVEY, INC All Rights Reserved.

ALLPOINTS LAND SURVEY, INC. - 1515 WITTE ROAD - HOUSTON, TEXAS 77080 - PHONE: 713-468-7707 - T.B.P.L.S. # 10122600