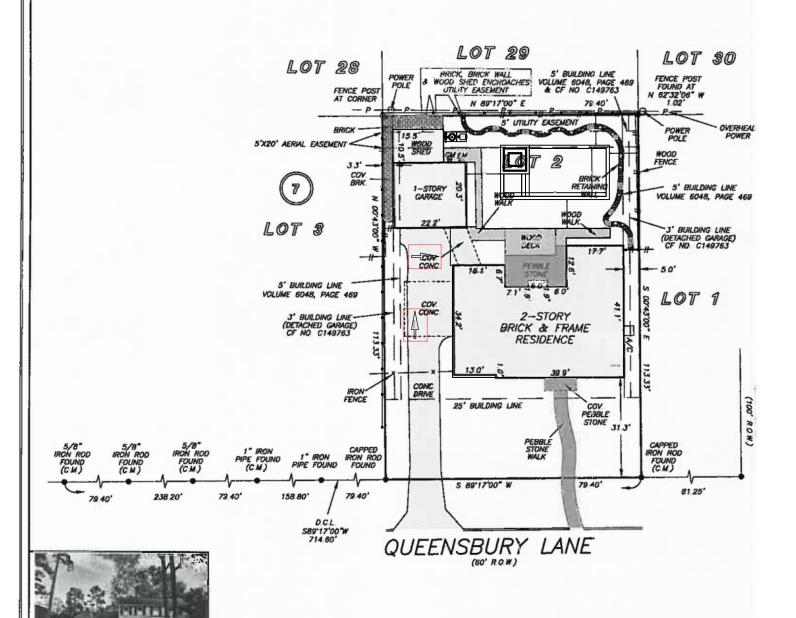

## LOT 2, BLOCK 7 WILCHESTER, SECTION 3

A SUBDIVISION IN HARRIS COUNTY, TEXAS ACCORDING TO THE MAP OR PLAT THEREOF RECORDED IN VOLUME 126, PAGE 1 OF THE MAP RECORDS OF HARRIS COUNTY, TEXAS

THIS PROPERTY DOES NOT LIE WITHIN THE 100 YEAR FLOOD PLAIN AS PER FIRM PANEL NO. 48201C 0640 L MAP REVISION: 06/18/07 ZONE X BASED ONLY ON VISUAL EXAMINATION OF AN ZONE X BASED ONLY ON VISUAL EXAMINATION OF MAPS. INACCURACIES OF FEMA MAPS PREVENT EXACT DETERMINATION WITHOUT DETAILED FIELD STUDY

A SUBSURFACE INVESTIGATION WAS BEYOND THE SCOPE OF THIS SURVEY

D.C.L. = DIRECTIONAL CONTROL LINE RECORD BEARING: VOLUME 290, PAGE 67, H.C.M.R.

GEORGE GALE PROFESSIONAL LAND SURVEYOR NO. 4678 JOB NO. 19-00165 JANUARY 9, 2019

I HEREBY CERTIFY THAT THIS SURVEY WAS MADE ON THE GROUND, THAT THIS PLAT CORRECTLY REPRESENTS THE FACTS FOUND AT THE TIME OF SURVEY AND THAT THERE ARE NO ENCROACHMENTS APPARENT ON THE GROUND, EXCEPT AS SHOWN HEREON. THIS SURVEY IS CERTIFIED FOR THIS TRANSACTION ONLY AND ABSTRACTING PROVIDED IN THE ABOVE REFERENCED TITLE COMMITMENT WAS RELIED UPON IN PREPARATION OF THIS SURVEY.

NOTE CONSENT TO ENCROACHMENT RECORDED IN CF NO. 120967 AND 1209671 (DOES NOT APPLY TO OUR LOT)

DRAWN BY: AC

1-800-LANDSURVEY www.precisionsurveyors.c

281-496-1586 FAX 281-496-1867 210-829-4941 FAX 210-829-1555 950 THREADNEEDLE STREET SUITE 150 HOUSTON, TEXAS 77079 1777 NE LOOP 410 SUITE 600 SAN ANTONIO, TEXAS 78217 FIRM NO. 10063700