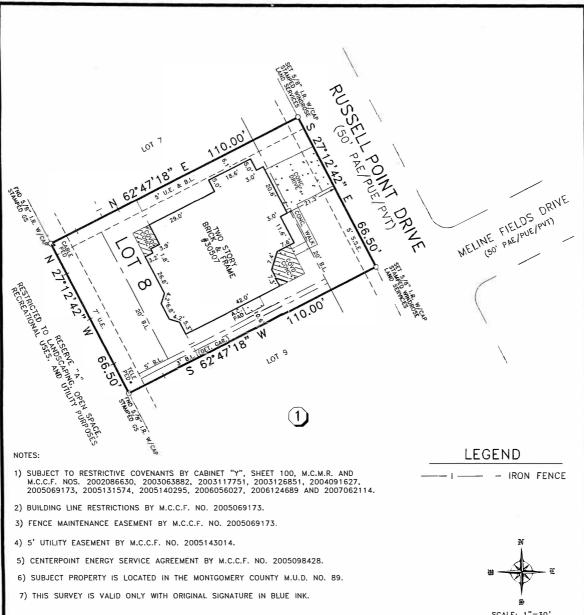

SCALE: 1"=30

BUYER'S ACKNOWLEDGMENT
THIS SURVEY IS NOT TO BE USED FOR FUTURE CONSTRUCTION PURPOSES.
ALL BEARINGS ARE BASED ON THE RECORDED PLAT UNLESS OTHERWISE NOTED.
FLOOD ZONE DETERMINED BY GRAPHIC PLOTTING ONLY. WINDROSE LAND SERVICES, INC. DOES NOT ASSUME RESPONSIBILITY FOR EXACT DETERMINATION.
THIS SURVEY HAS BEEN PREPARED SOLELY FROM INFORMATION CONTAINED IN THE TITLE COMMITMENT REFERENCED IN GF NO. 07807060, EFFECTIVE 12-25-07.

| LOT             | BLOCK              | SECTION               |         | SUBDIVISION |               |                                                                                             | FLOOD NOTE                                                                                                                                       |  |
|-----------------|--------------------|-----------------------|---------|-------------|---------------|---------------------------------------------------------------------------------------------|--------------------------------------------------------------------------------------------------------------------------------------------------|--|
| 8               | 1                  | 8                     |         | CANYON      | GATE AT LEGEN | DS RANCH                                                                                    | ACCORDING TO THE FEDERAL EMERGENCY MANAGEMENT                                                                                                    |  |
| RECORDATION     |                    | COUNTY                |         | STATE       | SURVEY        | COUNTY SCHOOL                                                                               | AGENCY (FEMA) FLOOD INSURANCE RATE MAP (FIRM)<br>FOR MONTGOMERY COUNTY, TEXAS, MAP NO. 48339C<br>0545 F, EFFECTIVE DECEMBER 19, 1996. THE SUBJEC |  |
| CABINET "Y", SH | HEET 100, M.C.M.R. | MONTGO                | MERY    | TEXAS       |               | EY, A-350                                                                                   | TRACT APPEARS TO LIE WITHIN UNSHADED ZONE "X" THIS DETERMINATION WAS DONE BY GRAPHIC PLOTTING                                                    |  |
| LENDER CO.      |                    |                       | TITLE   | co.         |               |                                                                                             | AND IS APPROXIMATE ONLY, AND HAS NOT BEEN FIELD VERIFIED. THIS FLOOD STATEMENT DOES NOT IMPLY                                                    |  |
| AMCAP MORTGAGE  |                    | STEWART TITLE COMPANY |         |             | IY            | THAT THE PROPERTY OR STRUCTURES THEREON WILL BE FREE FROM FLOODING OR FLOOD DAMAGE. ON RARE |                                                                                                                                                  |  |
| PURCHASER       | ANDRE J. EVANS A   | ND SHALON             | E. EVAN | ۹S          |               | JOB NO.                                                                                     | OCCASIONS FLOODS CAN AND WILL OCCUR AND FLOOD<br>HIGHTS MAY BE INCREASED BY MAN-MADE OR NATURAL<br>CAUSES. THIS FLOOD STATEMENT SHALL NOT CREATE |  |
| ADDRESS         | 30507 RUSSELL PO   | INT DRIVE             |         |             |               | 43110                                                                                       | LIABILITY ON THE PART OF WINDROSE LAND SERVICES, INC.                                                                                            |  |
|                 |                    |                       |         |             |               |                                                                                             |                                                                                                                                                  |  |