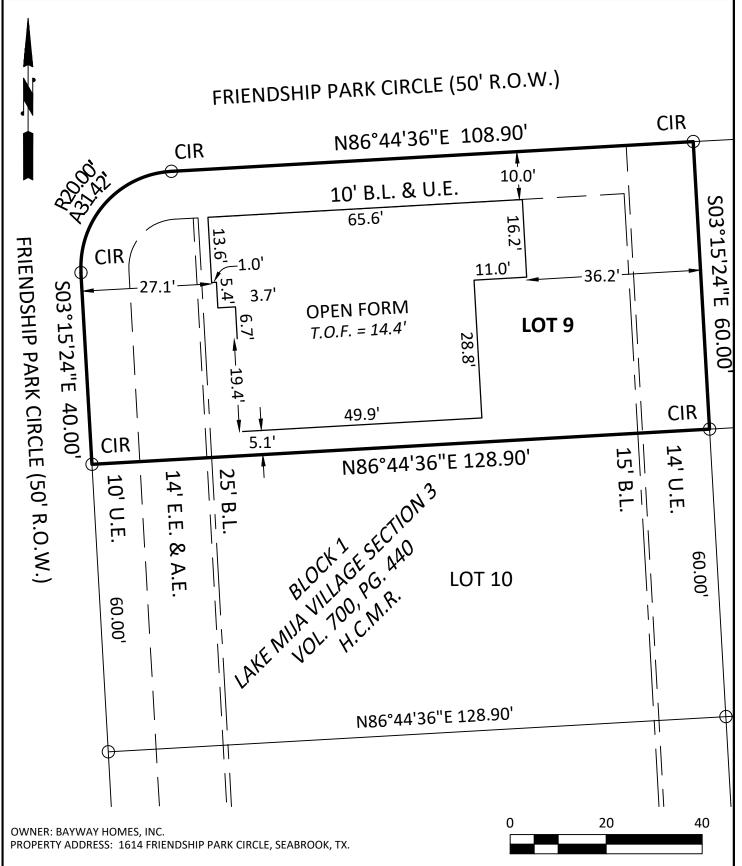

Lot 9, Block 1, of Lake Mija Village Section 3, a subdivision in Harris County, Texas, according to the map or plat thereof recorded in Volume 700, Page 440, of the Map Records of Harris County, Texas.

Basis of Bearing: Grid North, Texas State Coordinate System NAD83, Texas South Central Zone.

I, the undersigned, a Registered Professional Land Surveyor of the State of Texas, do hereby certify that this survey was made on the ground of the property legally described hereon and is true and correct to the best of my knowledge and belief.

## LEGEND

BL - BUILDING LINE
CIR - CAPPED IRON ROD STAMPED
"RD ELLIS - 4006" UNLESS NOTED
OTHERWISE

E.E. & A.E. - ELCTRIC & AERIAL ESMNT.

H.C.M.R. - HARRIS COUNTY MAP RECORDS

T.O.F. - TOP OF FORM U.E. - UTILITY EASEMENT