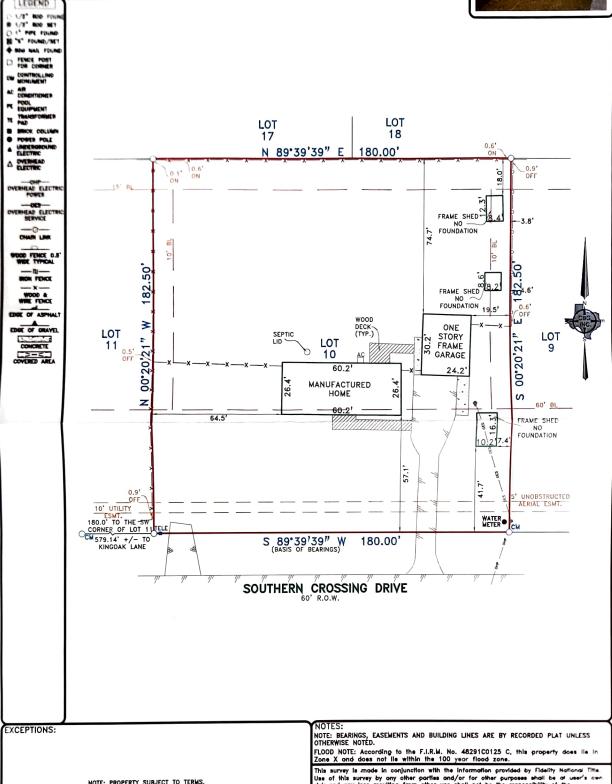

## 27605 Southern Crossing Drive

Being Let Ten (10), at Southern Crossing Subdivision, Section One (1), on Addition in the John Cole Survey, Abstract No. 158, Liberty County, Taxos, according to the Map or Plat thereof reported in Volume 9, Page 182, of the Map Records of Liberty County, Taxos.

NOTE: PROPERTY SUBJECT TO TERMS, CONDITIONS, AND EASEMENTS CONTAINED IN INSTRUMENTS RECORDED IN CF# 2005006632

zone a one goes not lie within the 100 year flood zone.

This survey is made in conjunction with the information provided by Fidelity National This. Use of this survey by ony other porties and/or for other purposes shall be at user's own risk and any loss resulting from other use shall not be the responsibility of the undersigned. This is to certify that I have no this date made a corretul and accurate survey on the ground of this subject property. The plot hereon is a correct and occurate representation of the property lines and dimensions are as indicated, location and type of buildings are as shown, and EXCEPT AS SNOWN, there are no visible and apparent encroperments or protrusions on the ground.

Drawn By: <u>Larry</u> 1" = 30 02/16/17 GF No.:FTH- 12 FAH17000733WT

710

Michael Whitaker and BORROWER: Cormalita Whitaker

Date:

Accepted by: Purchaser

Purchaser

Job No. 1701822