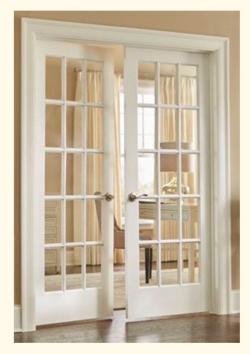

#### **INTERIOR DOOR STYLES**

FRENCH DOUBLE DOOR WITH CLEAR GLASS

SINGLE DOUBLE DOOR WITH CLEAR GLASS

MULTI GLASS DOUBLE DOOR WITH A CHOICE OF CLEAR OR PRIVACY GLASS