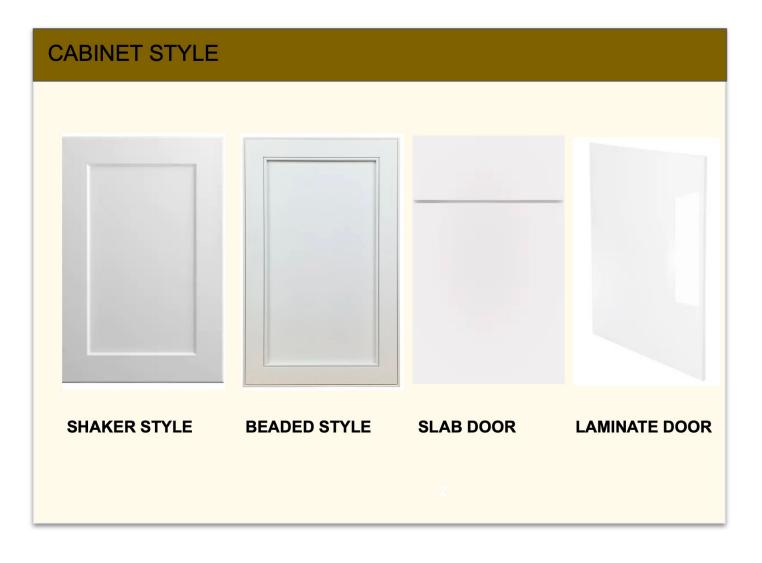

# Vista De Tres Lagos Dr

INTERIOR FINISHES INSPIRATIONS

- Build to Suit starting from 3500+ square feet
- 100% custom home
- Design floor plan with our architect or any architect of choice
- Make interior selections with our interior design
- Approximately 8 month build from plans/permit approval

For more information: Rose Spice. 832-928-3121 rose.spice@nanproperties.com

### |MATERIAL OPTIONS





### |MATERIAL OPTIONS

#### **MARBLE**









FEW OPTIONS FOR MARBLES USED IN BATHROOMS, SHOWER AREA AND FIREPLACE

### |MATERIAL OPTIONS





#### FRONT DOOR STYLES



**GLASS PANEL** 



SINGLE MODERN SINGLE MODERN **HORIZONTAL SLIT** 



**DOUBLE MODERN GEOMETRIC DESIGN** 



**CLASSIC FRENCH GLASS DESIGN** 



**METAL DESIGN-GLASS OPACITY WILL NEED TO BE DETERMINED ON CLEAR OR PRIVACY** 

#### **INTERIOR DOOR STYLES**



FRENCH DOUBLE DOOR WITH CLEAR GLASS



SINGLE DOUBLE DOOR WITH CLEAR GLASS



MULTI GLASS DOUBLE DOOR WITH A CHOICE OF CLEAR OR PRIVACY GLASS



#### GARAGE GLASS DOOR STYLES







Aluminum and glass door- can choose number of glass panes, glass opacity style