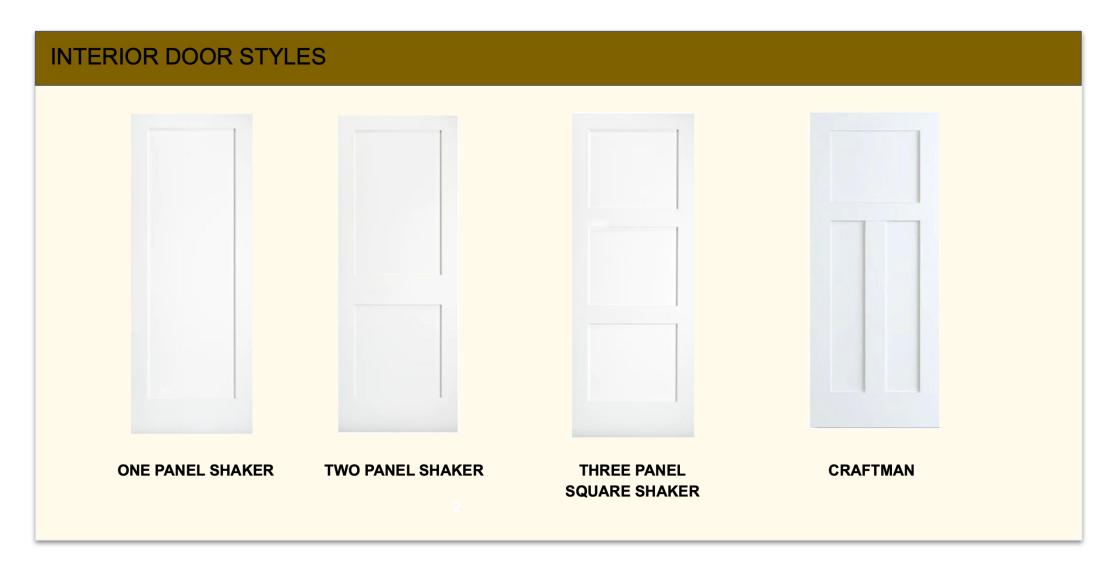

#### **INTERIOR DOOR STYLES**

FRENCH DOUBLE DOOR WITH CLEAR GLASS

SINGLE DOUBLE DOOR WITH CLEAR GLASS

MULTI GLASS DOUBLE DOOR WITH A CHOICE OF CLEAR OR PRIVACY GLASS