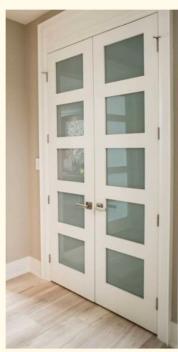

#### **INTERIOR DOOR STYLES**

FRENCH DOUBLE DOOR WITH CLEAR GLASS

SINGLE DOUBLE DOOR WITH CLEAR GLASS

MULTI GLASS DOUBLE DOOR WITH A CHOICE OF CLEAR OR PRIVACY GLASS