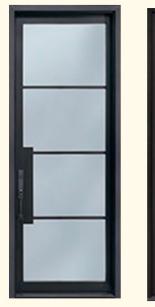

#### FRONT DOOR STYLES

**GLASS PANEL** 

SINGLE MODERN SINGLE MODERN **HORIZONTAL SLIT** 

**DOUBLE MODERN GEOMETRIC DESIGN** 

**CLASSIC FRENCH GLASS DESIGN** 

**METAL DESIGN-GLASS OPACITY WILL NEED TO BE DETERMINED ON CLEAR OR PRIVACY** 