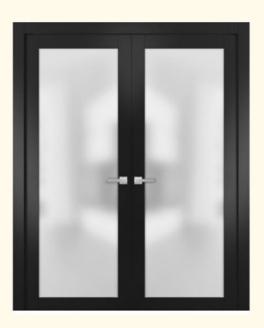

#### **INTERIOR DOOR STYLES**

FRENCH DOUBLE DOOR WITH CLEAR GLASS

SINGLE DOUBLE DOOR WITH CLEAR GLASS

MULTI GLASS DOUBLE DOOR WITH A CHOICE OF CLEAR OR PRIVACY GLASS