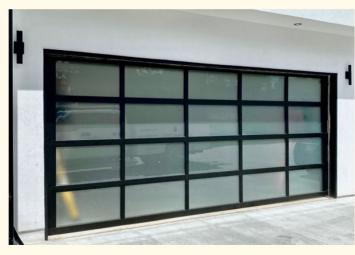

#### GARAGE GLASS DOOR STYLES

Aluminum and glass door- can choose number of glass panes, glass opacity style