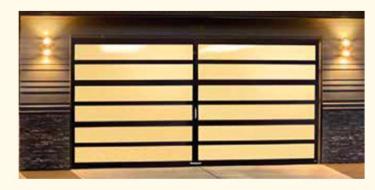

#### GARAGE GLASS DOOR STYLES

Aluminum and glass door- can choose number of glass panes, glass opacity style