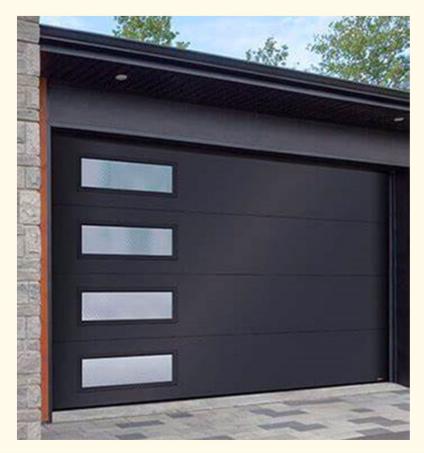

#### GARAGE GLASS DOOR STYLES

Aluminum and glass door- can choose number of glass panes, glass opacity style