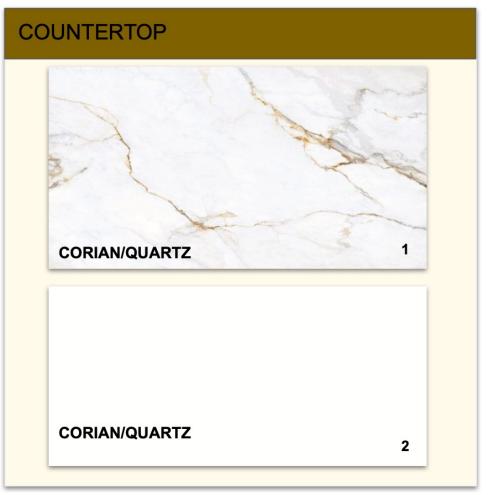

# Vista De Tres Lagos Dr

INTERIOR FINISHES INSPIRATIONS

- Build to Suit starting from 3500+ square feet
- 100% custom home
- Design floor plan with our architect or any architect of choice
- Make interior selections with our interior design
- Approximately 8 month build from plans/permit approval

For more information: Rose Spice. 832-928-3121 rose.spice@nanproperties.com

### |MATERIAL OPTIONS





### |MATERIAL OPTIONS

#### **MARBLE**









FEW OPTIONS FOR MARBLES USED IN BATHROOMS, SHOWER AREA AND FIREPLACE

### |MATERIAL OPTIONS





#### FRONT DOOR STYLES



**GLASS PANEL** 



SINGLE MODERN SINGLE MODERN **HORIZONTAL SLIT** 



**DOUBLE MODERN GEOMETRIC DESIGN** 



**CLASSIC FRENCH GLASS DESIGN** 



**METAL DESIGN-GLASS OPACITY WILL NEED TO BE DETERMINED ON CLEAR OR PRIVACY** 

#### **INTERIOR DOOR STYLES**



FRENCH DOUBLE DOOR WITH CLEAR GLASS



SINGLE DOUBLE DOOR WITH CLEAR GLASS



MULTI GLASS DOUBLE DOOR WITH A CHOICE OF CLEAR OR PRIVACY GLASS



#### GARAGE GLASS DOOR STYLES







Aluminum and glass door- can choose number of glass panes, glass opacity style