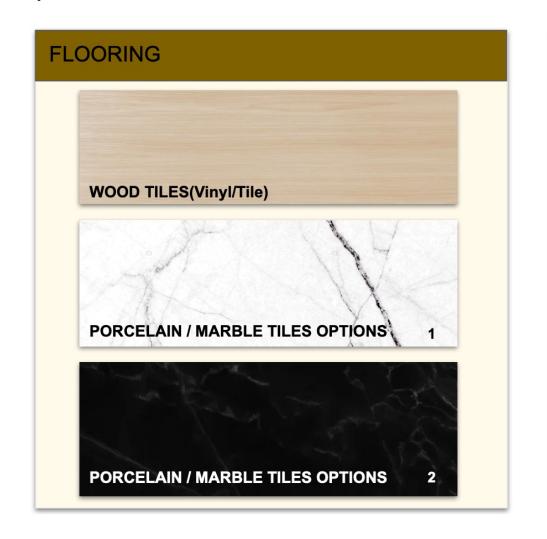

# Vista De Tres Lagos Dr

INTERIOR FINISHES INSPIRATIONS

- Build to Suit starting from 3500+ square feet
- 100% custom home
- Design floor plan with our architect or any architect of choice
- Make interior selections with our interior design
- Approximately 8 month build from plans/permit approval

For more information: Rose Spice. 832-928-3121 rose.spice@nanproperties.com

### |MATERIAL OPTIONS





### |MATERIAL OPTIONS

#### **MARBLE**









FEW OPTIONS FOR MARBLES USED IN BATHROOMS, SHOWER AREA AND FIREPLACE

### |MATERIAL OPTIONS





#### FRONT DOOR STYLES



**GLASS PANEL** 



SINGLE MODERN SINGLE MODERN **HORIZONTAL SLIT** 



**DOUBLE MODERN GEOMETRIC DESIGN** 



**CLASSIC FRENCH GLASS DESIGN** 



**METAL DESIGN-GLASS OPACITY WILL NEED TO BE DETERMINED ON CLEAR OR PRIVACY** 

#### **INTERIOR DOOR STYLES**



FRENCH DOUBLE DOOR WITH CLEAR GLASS



SINGLE DOUBLE DOOR WITH CLEAR GLASS



MULTI GLASS DOUBLE DOOR WITH A CHOICE OF CLEAR OR PRIVACY GLASS



#### GARAGE GLASS DOOR STYLES







Aluminum and glass door- can choose number of glass panes, glass opacity style