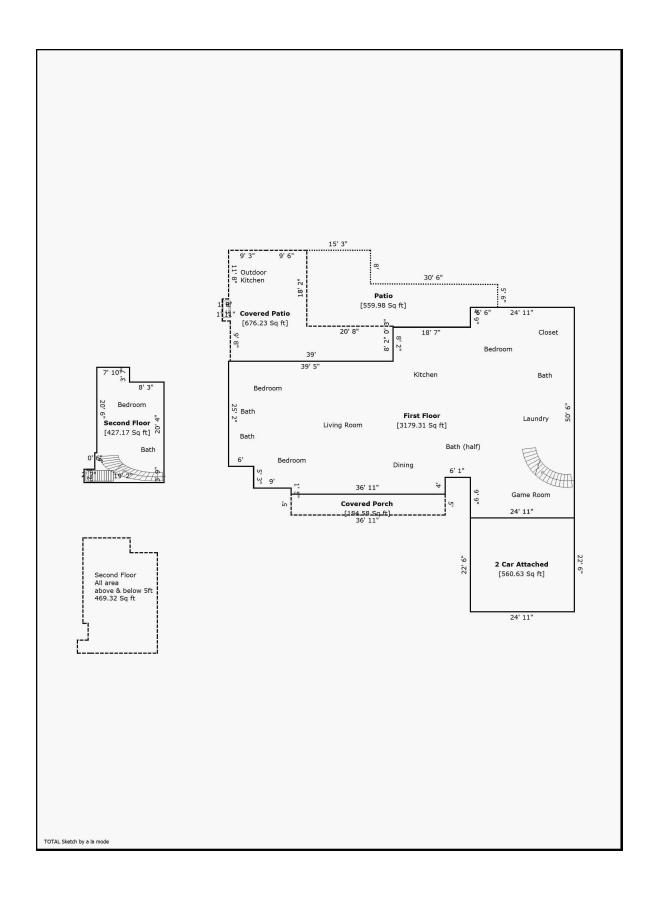

## **Building Sketch (Page - 1)**

| Borrower         |                         |        |       |       |    |          |            |  |
|------------------|-------------------------|--------|-------|-------|----|----------|------------|--|
| Property Address | 443 Rs County Road 3501 |        |       |       |    |          |            |  |
| City             | Emory                   | County | Rains | State | TX | Zip Code | 75440-4035 |  |
| Landar/Client    |                         |        |       |       |    |          |            |  |

| 3179.3 Sq ft | Calculation Details                     | 50.5 × 24.9<br>18.6 × 8.2<br>58 × 25.2  | = 1258<br>= 151<br>= 1459                                                                                                                                                                                                                                                                                                                                              |
|--------------|-----------------------------------------|-----------------------------------------|------------------------------------------------------------------------------------------------------------------------------------------------------------------------------------------------------------------------------------------------------------------------------------------------------------------------------------------------------------------------|
| 31/3-3 Sq It |                                         | $18.6 \times 8.2$                       | = 151                                                                                                                                                                                                                                                                                                                                                                  |
|              |                                         |                                         |                                                                                                                                                                                                                                                                                                                                                                        |
|              |                                         |                                         | - 113;                                                                                                                                                                                                                                                                                                                                                                 |
|              |                                         | 5.2 × 9                                 | = 47                                                                                                                                                                                                                                                                                                                                                                   |
|              |                                         | $2.7 \times 6.1$                        | = 16                                                                                                                                                                                                                                                                                                                                                                   |
|              |                                         | $6.7 \times 36.9$                       | = 246                                                                                                                                                                                                                                                                                                                                                                  |
| 427.2 Sq ft  |                                         | 3.2 × 2.6                               | = 8                                                                                                                                                                                                                                                                                                                                                                    |
|              |                                         | $7.8 \times 3.6$                        | = 28                                                                                                                                                                                                                                                                                                                                                                   |
|              |                                         | 16.1 × 16.9                             | = 272                                                                                                                                                                                                                                                                                                                                                                  |
|              |                                         | 7.2 × 16.6                              | = 118                                                                                                                                                                                                                                                                                                                                                                  |
| 3606 Sq ft   |                                         |                                         |                                                                                                                                                                                                                                                                                                                                                                        |
| 560 Sq ft    |                                         | 18.2 × 15.2                             | = 2                                                                                                                                                                                                                                                                                                                                                                    |
|              |                                         |                                         | = 4                                                                                                                                                                                                                                                                                                                                                                    |
|              |                                         |                                         | = 1                                                                                                                                                                                                                                                                                                                                                                    |
|              |                                         |                                         | = 167                                                                                                                                                                                                                                                                                                                                                                  |
|              |                                         |                                         |                                                                                                                                                                                                                                                                                                                                                                        |
| 184.6 Sq ft  |                                         | 36.9 × 5                                | = 184                                                                                                                                                                                                                                                                                                                                                                  |
| 676.2 Sq ft  |                                         | $18.8 \times 11.7$                      | = 218                                                                                                                                                                                                                                                                                                                                                                  |
|              |                                         | $8.4 \times 20.7$                       | = 173                                                                                                                                                                                                                                                                                                                                                                  |
|              |                                         | 14.9 × 18.3                             | = 273                                                                                                                                                                                                                                                                                                                                                                  |
|              |                                         | 5.2 × 1.9                               | = 10                                                                                                                                                                                                                                                                                                                                                                   |
| 560.6 Sq ft  |                                         | $22.5 \times 24.9$                      | = 56                                                                                                                                                                                                                                                                                                                                                                   |
|              |                                         |                                         |                                                                                                                                                                                                                                                                                                                                                                        |
|              |                                         |                                         |                                                                                                                                                                                                                                                                                                                                                                        |
|              |                                         |                                         |                                                                                                                                                                                                                                                                                                                                                                        |
|              |                                         |                                         |                                                                                                                                                                                                                                                                                                                                                                        |
|              |                                         |                                         |                                                                                                                                                                                                                                                                                                                                                                        |
|              |                                         |                                         |                                                                                                                                                                                                                                                                                                                                                                        |
|              |                                         |                                         |                                                                                                                                                                                                                                                                                                                                                                        |
|              |                                         |                                         |                                                                                                                                                                                                                                                                                                                                                                        |
|              |                                         |                                         |                                                                                                                                                                                                                                                                                                                                                                        |
|              |                                         |                                         |                                                                                                                                                                                                                                                                                                                                                                        |
|              |                                         |                                         |                                                                                                                                                                                                                                                                                                                                                                        |
|              |                                         |                                         |                                                                                                                                                                                                                                                                                                                                                                        |
|              |                                         |                                         |                                                                                                                                                                                                                                                                                                                                                                        |
|              |                                         |                                         |                                                                                                                                                                                                                                                                                                                                                                        |
|              |                                         |                                         |                                                                                                                                                                                                                                                                                                                                                                        |
|              |                                         |                                         |                                                                                                                                                                                                                                                                                                                                                                        |
|              |                                         |                                         |                                                                                                                                                                                                                                                                                                                                                                        |
|              |                                         |                                         |                                                                                                                                                                                                                                                                                                                                                                        |
|              |                                         |                                         |                                                                                                                                                                                                                                                                                                                                                                        |
|              |                                         |                                         |                                                                                                                                                                                                                                                                                                                                                                        |
|              |                                         |                                         |                                                                                                                                                                                                                                                                                                                                                                        |
|              |                                         |                                         |                                                                                                                                                                                                                                                                                                                                                                        |
|              |                                         |                                         |                                                                                                                                                                                                                                                                                                                                                                        |
|              |                                         |                                         |                                                                                                                                                                                                                                                                                                                                                                        |
|              |                                         |                                         |                                                                                                                                                                                                                                                                                                                                                                        |
|              |                                         |                                         |                                                                                                                                                                                                                                                                                                                                                                        |
|              |                                         |                                         |                                                                                                                                                                                                                                                                                                                                                                        |
|              |                                         |                                         |                                                                                                                                                                                                                                                                                                                                                                        |
|              |                                         |                                         |                                                                                                                                                                                                                                                                                                                                                                        |
|              |                                         |                                         |                                                                                                                                                                                                                                                                                                                                                                        |
|              |                                         |                                         |                                                                                                                                                                                                                                                                                                                                                                        |
|              |                                         |                                         |                                                                                                                                                                                                                                                                                                                                                                        |
|              |                                         |                                         |                                                                                                                                                                                                                                                                                                                                                                        |
|              |                                         |                                         |                                                                                                                                                                                                                                                                                                                                                                        |
|              |                                         |                                         |                                                                                                                                                                                                                                                                                                                                                                        |
|              |                                         |                                         |                                                                                                                                                                                                                                                                                                                                                                        |
|              |                                         |                                         |                                                                                                                                                                                                                                                                                                                                                                        |
|              |                                         |                                         |                                                                                                                                                                                                                                                                                                                                                                        |
|              |                                         |                                         |                                                                                                                                                                                                                                                                                                                                                                        |
|              |                                         |                                         |                                                                                                                                                                                                                                                                                                                                                                        |
|              |                                         |                                         |                                                                                                                                                                                                                                                                                                                                                                        |
|              |                                         |                                         |                                                                                                                                                                                                                                                                                                                                                                        |
|              |                                         |                                         |                                                                                                                                                                                                                                                                                                                                                                        |
|              |                                         |                                         |                                                                                                                                                                                                                                                                                                                                                                        |
|              |                                         |                                         |                                                                                                                                                                                                                                                                                                                                                                        |
|              |                                         |                                         |                                                                                                                                                                                                                                                                                                                                                                        |
|              |                                         |                                         |                                                                                                                                                                                                                                                                                                                                                                        |
|              | 560 Sq ft<br>184.6 Sq ft<br>676.2 Sq ft | 560 Sq ft<br>184.6 Sq ft<br>676.2 Sq ft | $\begin{array}{c} 16.1\times16.9\\ 7.2\times16.6 \end{array}$ 3606 Sq ft $\begin{array}{c} 18.2\times15.2\\ 18.6\times0.2\\ 24\times4.5\\ 30.5\times5.5\\ 0.5\times30.5\times6 \end{array}$ 184.6 Sq ft $\begin{array}{c} 36.9\times5\\ 676.2\ \text{Sq ft} \end{array}$ 18.8 \times 11.7 $\begin{array}{c} 8.4\times20.7\\ 14.9\times18.3\\ 5.2\times1.9 \end{array}$ |