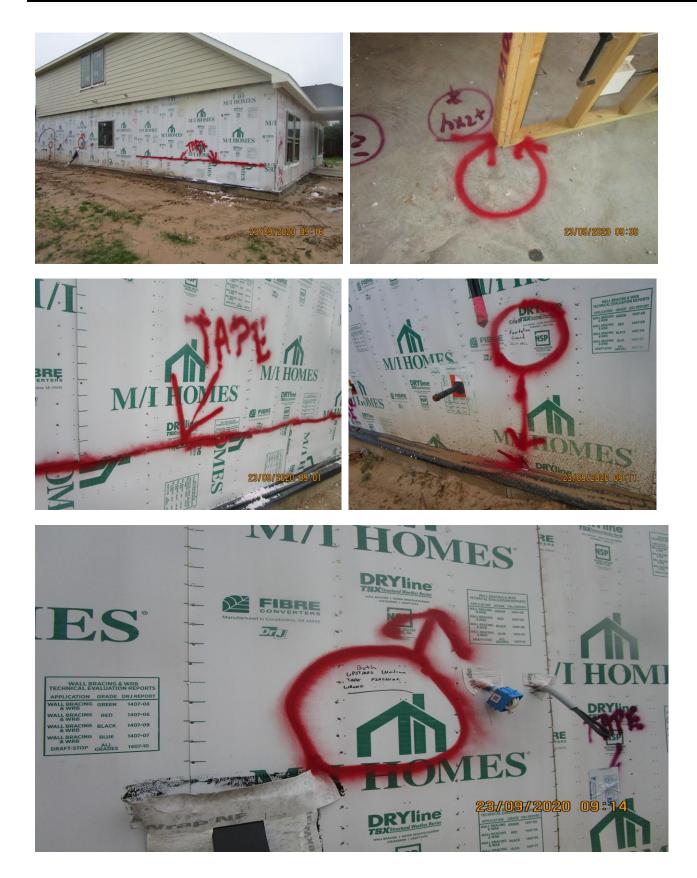

### This is an inspection only of the Rough in framing and component's

I NI NP D

This confidential report is prepared exclusively for Teddy Batouma Vocka © 2020 North Star Inspections

Ι

| N FRAMING                                                                                                                                                                                                                                                                                                                                                                                                                                                                                                                                                                                                                                                                                                                                                                                                                                                                                                                                                                                                                                                                                                                                                                                                                                                                                                                                                                                                                                                                                                                                                                                                                                                                                                                                                                                                                                                                         | INSPECTION                                                                                                                                                                                                                                                                                                                                                                            |
|-----------------------------------------------------------------------------------------------------------------------------------------------------------------------------------------------------------------------------------------------------------------------------------------------------------------------------------------------------------------------------------------------------------------------------------------------------------------------------------------------------------------------------------------------------------------------------------------------------------------------------------------------------------------------------------------------------------------------------------------------------------------------------------------------------------------------------------------------------------------------------------------------------------------------------------------------------------------------------------------------------------------------------------------------------------------------------------------------------------------------------------------------------------------------------------------------------------------------------------------------------------------------------------------------------------------------------------------------------------------------------------------------------------------------------------------------------------------------------------------------------------------------------------------------------------------------------------------------------------------------------------------------------------------------------------------------------------------------------------------------------------------------------------------------------------------------------------------------------------------------------------|---------------------------------------------------------------------------------------------------------------------------------------------------------------------------------------------------------------------------------------------------------------------------------------------------------------------------------------------------------------------------------------|
| Address of Inspected Home: 29335 Sagtwood<br>Logal Description: Arbor Ln                                                                                                                                                                                                                                                                                                                                                                                                                                                                                                                                                                                                                                                                                                                                                                                                                                                                                                                                                                                                                                                                                                                                                                                                                                                                                                                                                                                                                                                                                                                                                                                                                                                                                                                                                                                                          | Builder # Keagan Bran<br>City: Kary<br>Inspection Date: 9-23-2020<br>Dear Ominances cam                                                                                                                                                                                                                                                                                               |
| FOUNDATION TYPE Vieb on grade or piers _ Crawl Span<br>HEIGHT . One Story                                                                                                                                                                                                                                                                                                                                                                                                                                                                                                                                                                                                                                                                                                                                                                                                                                                                                                                                                                                                                                                                                                                                                                                                                                                                                                                                                                                                                                                                                                                                                                                                                                                                                                                                                                                                         | e Basement Other                                                                                                                                                                                                                                                                                                                                                                      |
| Pleor 1 <sup>4</sup> floor joints 11 Solid sawn Species<br>U Engineered Size<br>Grade(s) #<br>2 <sup>rd</sup> floor joints 11 Solid sawn Species<br>11 Solid sawn Species                                                                                                                                                                                                                                                                                                                                                                                                                                                                                                                                                                                                                                                                                                                                                                                                                                                                                                                                                                                                                                                                                                                                                                                                                                                                                                                                                                                                                                                                                                                                                                                                                                                                                                         | Real Diressed LLpst DL<br>ManufacturerFinglacer<br>VStick framed 2 × 6 @ 24<br>Species S Prine Orashits) & 2                                                                                                                                                                                                                                                                          |
| Cuta/orches is flasger/walk of engineered humber P. F. N/A<br>Holes cat through solid serve humber per code P. F. N/A<br>Notches is solid serve humber per code P. F. N/A<br>Proce joist repath. P. P. N/A<br>Spans per code P. F. N/A<br>Prope bearing P. F. N/A                                                                                                                                                                                                                                                                                                                                                                                                                                                                                                                                                                                                                                                                                                                                                                                                                                                                                                                                                                                                                                                                                                                                                                                                                                                                                                                                                                                                                                                                                                                                                                                                                 | Parties same size as caffies Parties Parties   Porfine same size as caffies F N   Porfine same size as caffies F N   Struts unbraced length does not exceed \$ ft F N   Brick on wood conditions hamfied properly F N   Hips, ridges & valleys upported at soof changes F N   Risef does lay valleys are one size length these saffees F N   Shingles/Hashing appear to meet code F N |
| Subfloor Drimied stand board D Plywood                                                                                                                                                                                                                                                                                                                                                                                                                                                                                                                                                                                                                                                                                                                                                                                                                                                                                                                                                                                                                                                                                                                                                                                                                                                                                                                                                                                                                                                                                                                                                                                                                                                                                                                                                                                                                                            | Celling Jates Species S-Rive anderes # 2                                                                                                                                                                                                                                                                                                                                              |
| Ploor feels loval when walked on                                                                                                                                                                                                                                                                                                                                                                                                                                                                                                                                                                                                                                                                                                                                                                                                                                                                                                                                                                                                                                                                                                                                                                                                                                                                                                                                                                                                                                                                                                                                                                                                                                                                                                                                                                                                                                                  | Joid hangers or pressure blocks are in place.                                                                                                                                                                                                                                                                                                                                         |
| Walls Exercice walls (Mart: specing & type)   V2x4's 16" O.C. 2x4's 24"s O.C.   Walls appear to be speare and phents. Page Kall   Proper wall bracing PNA   Readers above downe & windowns are current size PNA                                                                                                                                                                                                                                                                                                                                                                                                                                                                                                                                                                                                                                                                                                                                                                                                                                                                                                                                                                                                                                                                                                                                                                                                                                                                                                                                                                                                                                                                                                                                                                                                                                                                   | Electrical Installal preparty P N   Electrical service in connect location P N   Switch and receptacles are per code P N   Planshing Tastalled property P N   Water source Vell P/Mill   Water source N Septic P/Mill                                                                    |
| Are there any signs of foundation :                                                                                                                                                                                                                                                                                                                                                                                                                                                                                                                                                                                                                                                                                                                                                                                                                                                                                                                                                                                                                                                                                                                                                                                                                                                                                                                                                                                                                                                                                                                                                                                                                                                                                                                                                                                                                                               | nuvement?                                                                                                                                                                                                                                                                                                                                                                             |
| Comments NO BRICK TIES - 3 updars<br><u>Tope</u> kay socms Right + Left<br>MASTER BR Poor entry move stud.<br>Broken Window - Up - Right -<br>BOT JOIST -                                                                                                                                                                                                                                                                                                                                                                                                                                                                                                                                                                                                                                                                                                                                                                                                                                                                                                                                                                                                                                                                                                                                                                                                                                                                                                                                                                                                                                                                                                                                                                                                                                                                                                                         | - Entry left Re-aisn stud                                                                                                                                                                                                                                                                                                                                                             |
| Note: This separat is generated as a part of Bonded Builders Warranty Group's m<br>Approval, acceptance and/or rejociton of this report by Bonded Builders. Warra<br>building codes and does and represent actual warranty coverage. This report al<br>whatsoever.                                                                                                                                                                                                                                                                                                                                                                                                                                                                                                                                                                                                                                                                                                                                                                                                                                                                                                                                                                                                                                                                                                                                                                                                                                                                                                                                                                                                                                                                                                                                                                                                                | nty frame does not constitute compliance or pascompliance with my state i                                                                                                                                                                                                                                                                                                             |
| Inspector's Signature full & Bran                                                                                                                                                                                                                                                                                                                                                                                                                                                                                                                                                                                                                                                                                                                                                                                                                                                                                                                                                                                                                                                                                                                                                                                                                                                                                                                                                                                                                                                                                                                                                                                                                                                                                                                                                                                                                                                 | Insp. &TREC 8978 Date 9-23-20                                                                                                                                                                                                                                                                                                                                                         |
|                                                                                                                                                                                                                                                                                                                                                                                                                                                                                                                                                                                                                                                                                                                                                                                                                                                                                                                                                                                                                                                                                                                                                                                                                                                                                                                                                                                                                                                                                                                                                                                                                                                                                                                                                                                                                                                                                   | Artingson, TX 76017 - Phone: 800-749-0381 - Fax: 817-561-5474<br>ny Copy – Impustor - Pinh Copy – Buildur                                                                                                                                                                                                                                                                             |
| The second |                                                                                                                                                                                                                                                                                                                                                                                       |