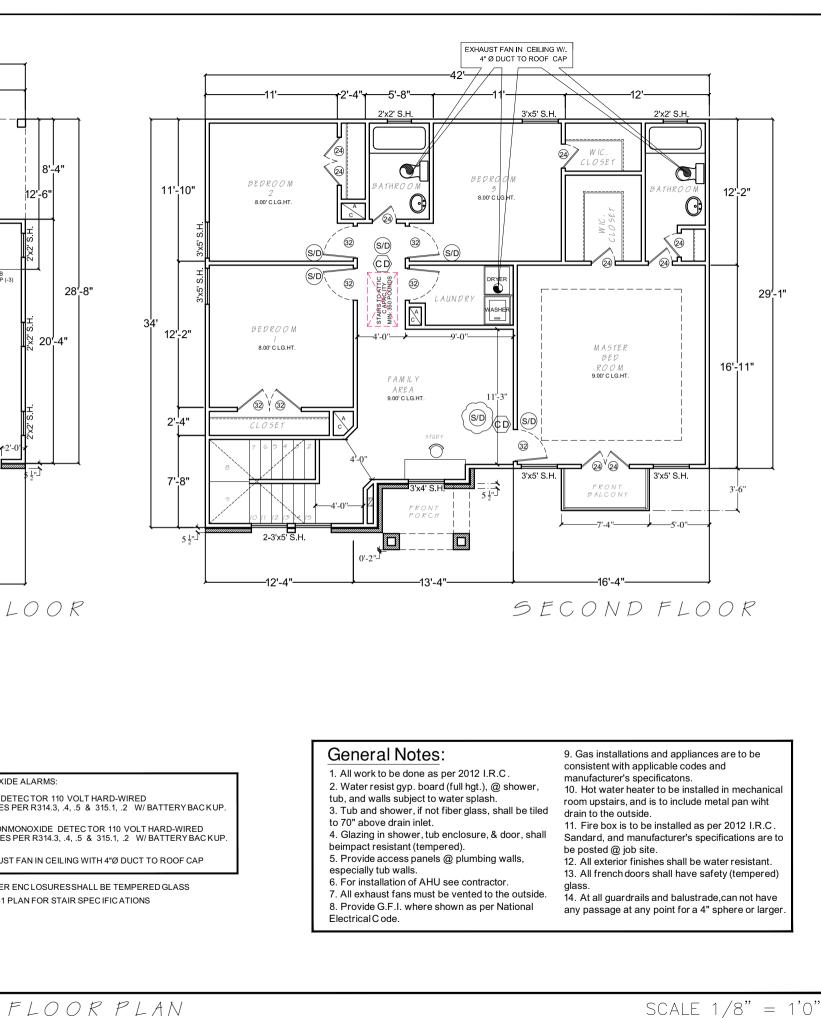

## CARBONMONOXIDE ALARMS:

- SMOKE DETECTOR 110 VOLT HARD-WIRED IN SERIES PER R314.3, .4, .5 & 315.1, .2 W/ BATTERY BACKUP. (S/D)
- CARBONMONOXIDE DETECTOR 110 VOLT HARD-WIRED IN SERIES PER R314.3, .4, .5 & 315.1, .2 W/ BATTERY BACKUP (CD)
- $(\infty)$ EXHAUST FAN IN CEILING WITH 4"Ø DUCT TO ROOF CAP
- NOTES: SHOWER ENCLOSURESSHALL BE TEMPERED GLASS SEE G-1 PLAN FOR STAIR SPEC IFIC ATIONS