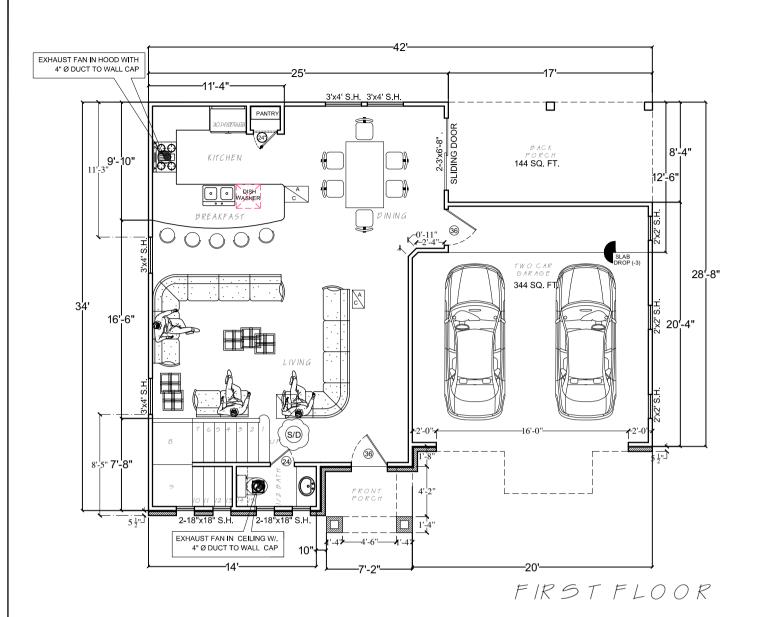

## CALCULATIONAREA:

| LIVING A. 1 FL. | 760.00 SF.   |  |
|-----------------|--------------|--|
| LIVING A. 2 FL. | 1,218.00 SF. |  |
| LIVING AREA     | 1,978.00 SF. |  |
| FRONT PORCH     | 40.00 SF .   |  |
| FRONT PORCH     | 144.00 SF .  |  |
| GARAGEAREA      | 344.00 SF.   |  |
| TOTAL LIV/AR    | 1,978.00 SF. |  |
| TOTAL CV/AR     | 2,506.00 SF. |  |