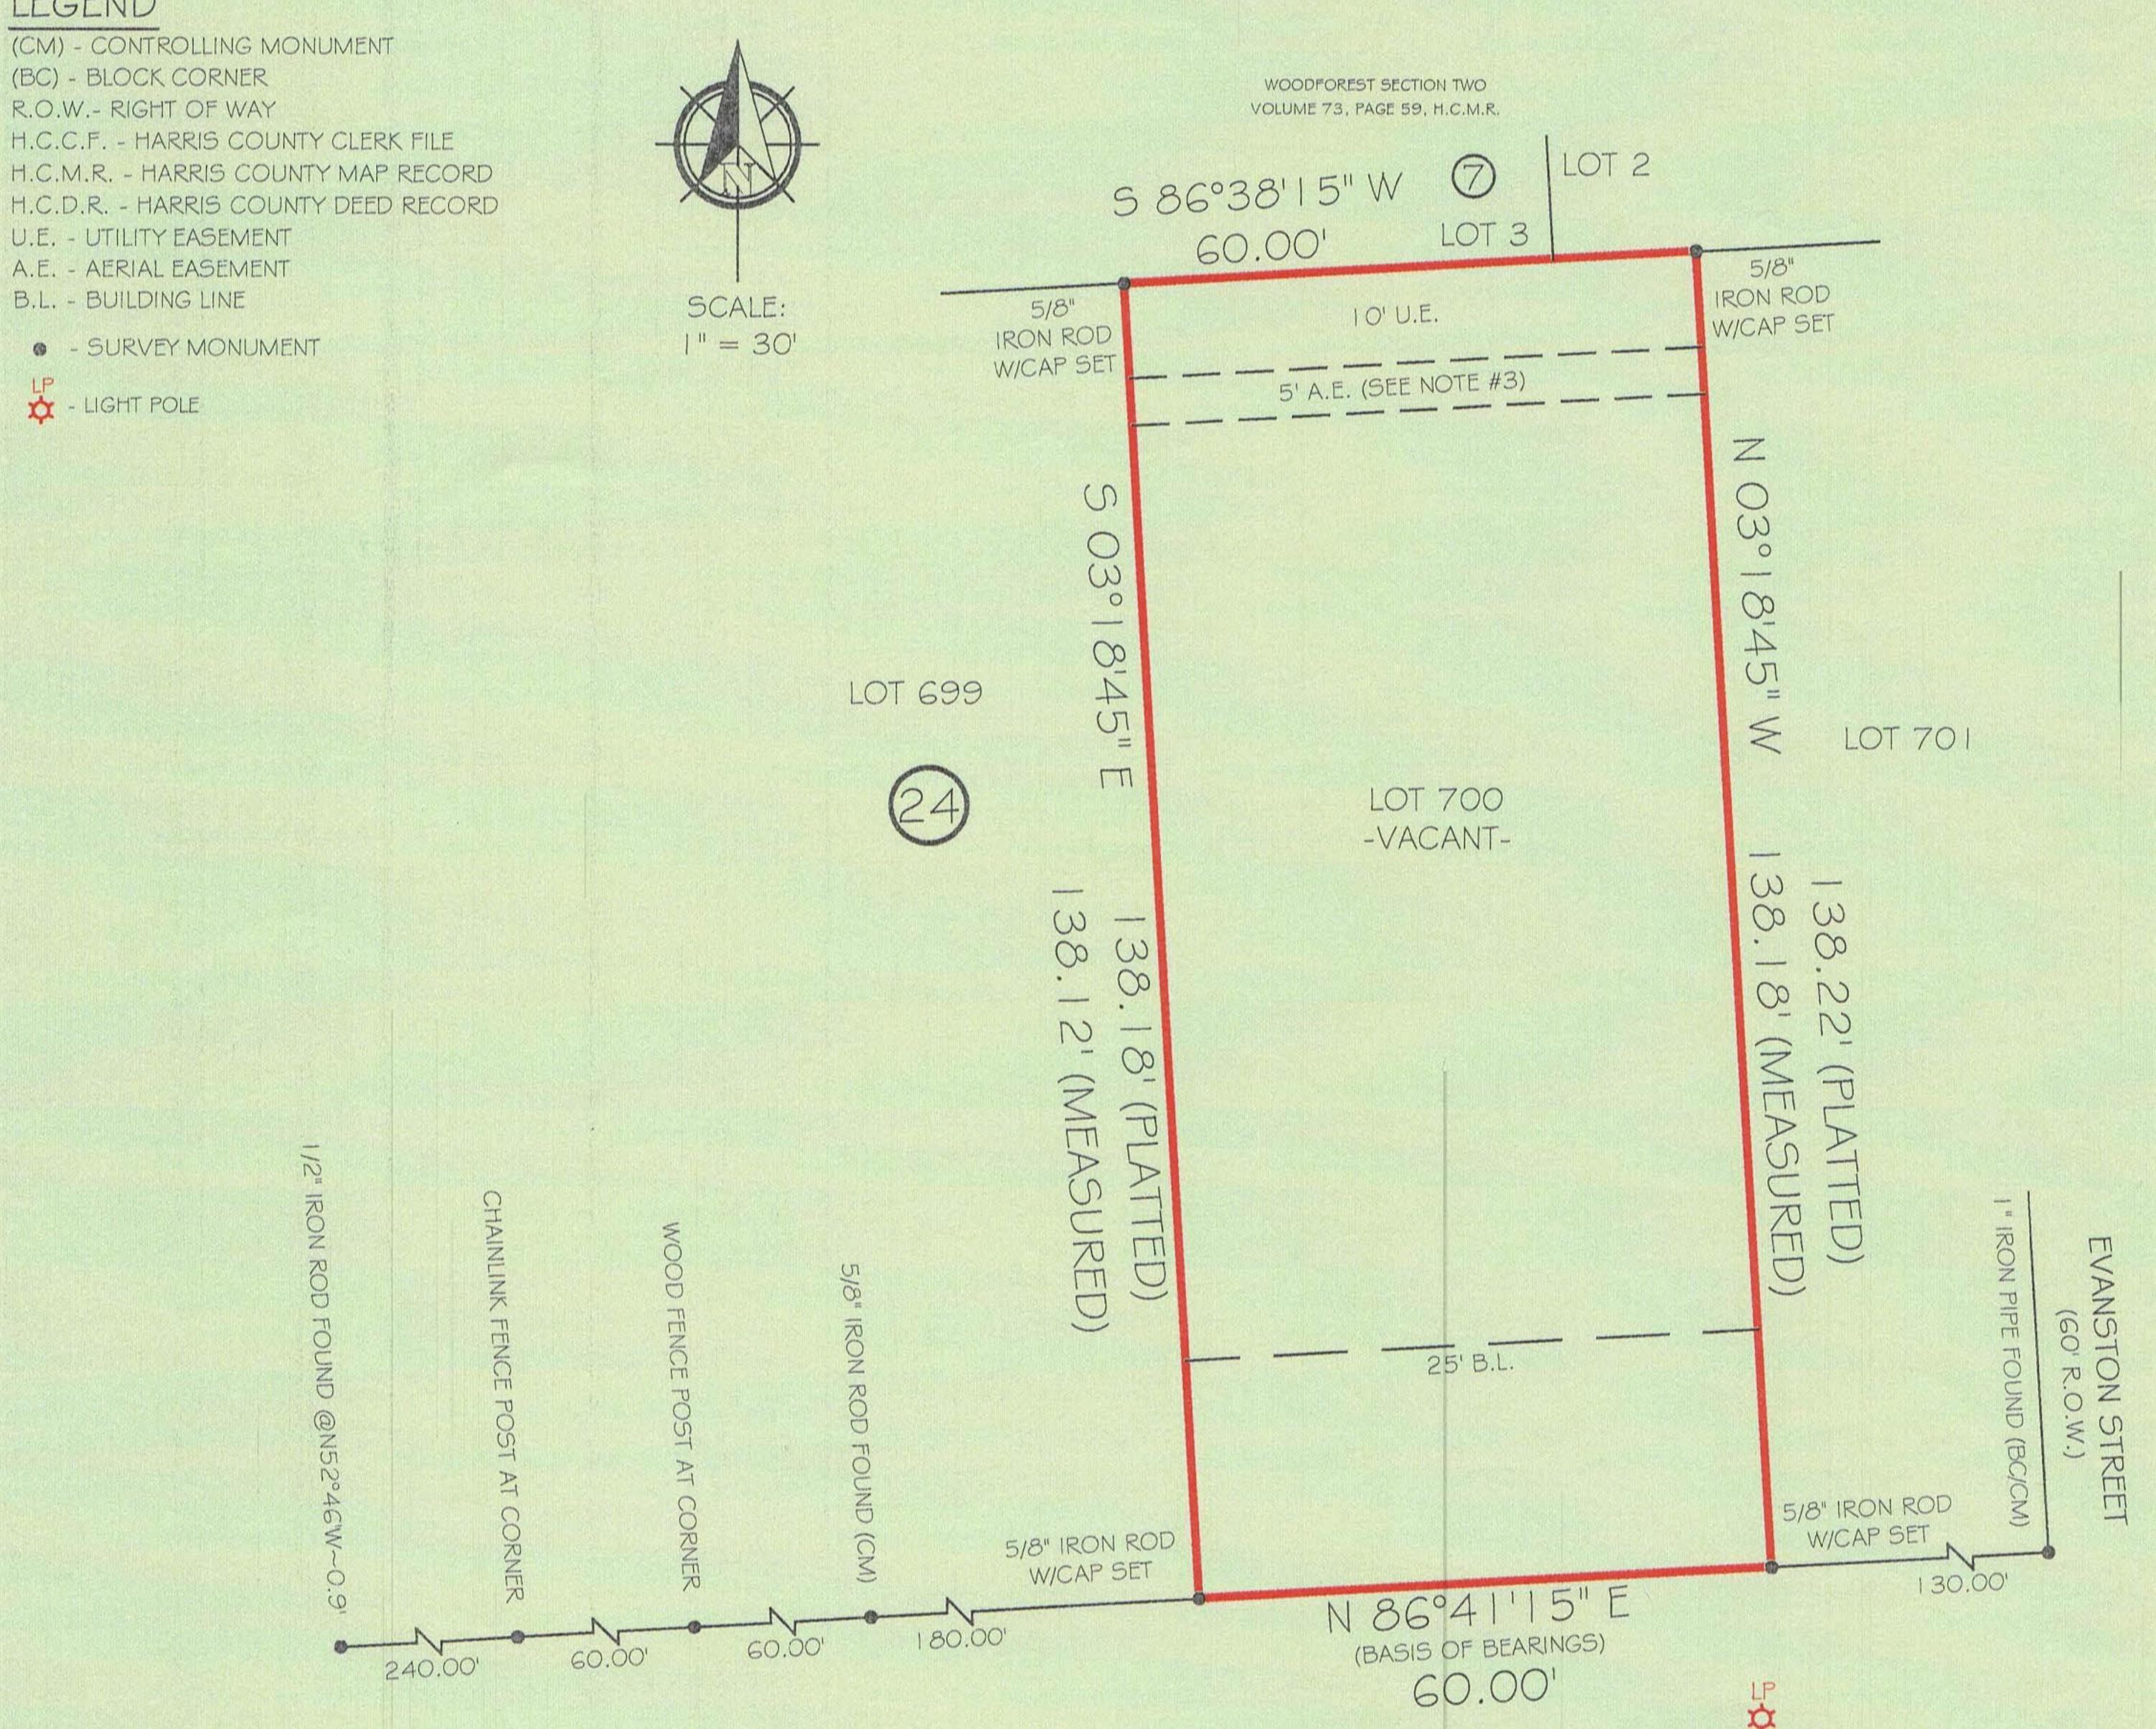

A STANDARD LAND SURVEY OF LOT 700, BLOCK 24 HOME OWNED ESTATES SECTION ONE ACCORDING TO THE MAP OR PLAT THEREOF RECORDED IN VOLUME 28, PAGE 4 OF THE MAP RECORDS OF HARRIS COUNTY, TEXAS

City of Houston

## LEGEND

A.E. - AERIAL EASEMENT B.L. - BUILDING LINE . - SURVEY MONUMENT

## NOTES:

1) ALL BEARINGS SHOWN ARE REFERENCED TO THE TEXAS STATE PLANE COORDINATE SYSTEM, SOUTH CENTRAL ZONE (4204) NAD 83 PER FOUND MONUMENTS & GPS OBSERVATIONS.

2) THIS SURVEY WAS PREPARED WITHOUT A TITLE COMMITMENT. OTHER EASEMENTS AND/OR BUILDING LINES MAY AFFECT THIS TRACT.

3) THERE IS ALSO DEDICATED FOR UTILITIES, AN UNOBSTRUCTED AERIAL EASEMENT FIVE (5) FEET WIDE FROM A PLANE TWENTY (20) FEET ABOVE THE GROUND UPWARD LOCATED ADJACENT TO ALL EASEMENTS.

4) THIS SURVEY IS CERTIFIED FOR THIS TRANSACTION ONLY AND IS NOT TRANSFERABLE TO SUBSEQUENT OWNERS, HEIRS OR ASSIGNS.

GRANADA STREET (60' R.O.W.)

EDGE OF ROAD