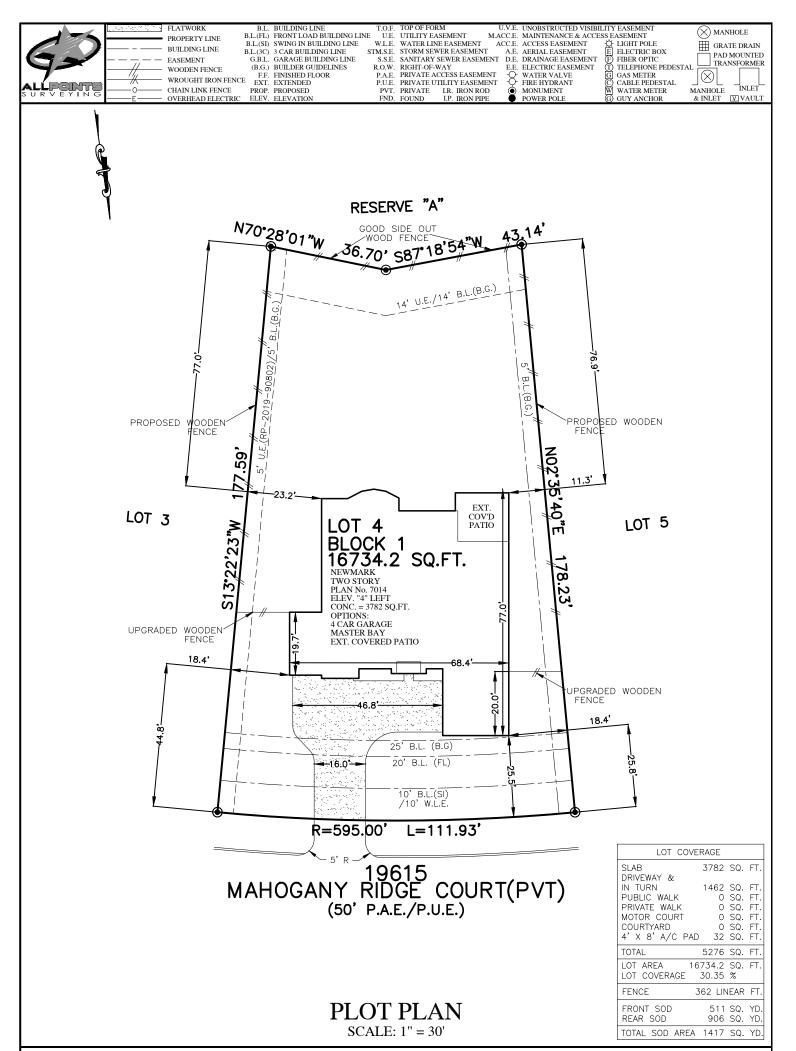

FOR:NEWMARK HOMES ADDRESS: 19615 MAHOGANY RIDGE COURT BY: FM AHJ

ALLPOINTS JOB#: NM182728 G.F.:

JOB:

FLOOD ZONE:X

COMMUNITY PANEL:

48201C0405M

EFFECTIVE DATE: 10/16/2013 DATE: LOMR:

"THIS INFORMATION IS BASED ON GRAPHIC PLOTTING. WE DO NOT ASSUME RESPONSIBILITY FOR EXACT DETERMINATION"

LOT 4, BLOCK 1, TOWNE LAKE, SECTION 41, FILM CODE NO. 687393, MAP RECORDS, HARRIS COUNTY, TEXAS

ISSUE DATE: 6/11/2020 ISSUE DATE: 6/1/2019

©2020, ALLPOINTS LAND SURVEY, INC. All Rights Reserved.