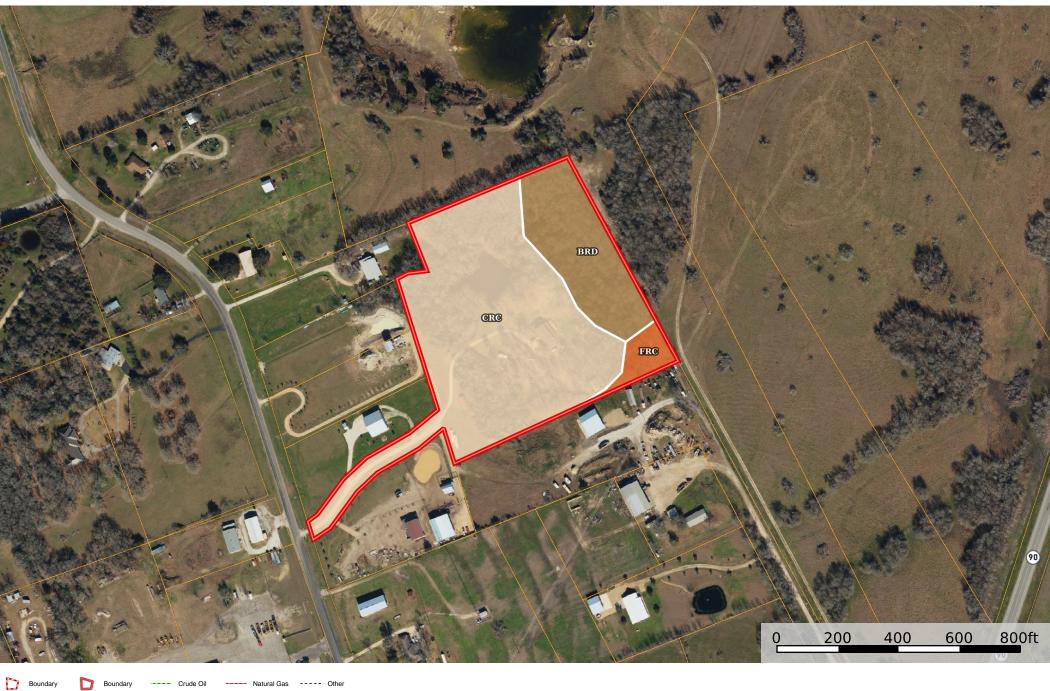

## **T&P Holder Properties**

Texas, AC +/-

116 S Main St. Anderson, TX 77830

## | Boundary 13.45 ac

| SOIL CODE | SOIL DESCRIPTION                                | ACRES        | %     | СРІ | NCCPI | CAP  |
|-----------|-------------------------------------------------|--------------|-------|-----|-------|------|
| CrC       | Crockett fine sandy loam, 1 to 5 percent slopes | 9.9          | 73.61 | 0   | 37    | 4e   |
| BrD       | Brenham clay loam, 3 to 8 percent slopes        | 2.97         | 22.08 | 0   | 48    | 4e   |
| FrC       | Frelsburg clay, 1 to 5 percent slopes           | 0.58         | 4.31  | 0   | 44    | 3e   |
| TOTALS    |                                                 | 13.45(<br>*) | 100%  | -   | 39.73 | 3.96 |

(\*) Total acres may differ in the second decimal compared to the sum of each acreage soil. This is due to a round error because we only show the acres of each soil with two decimal.