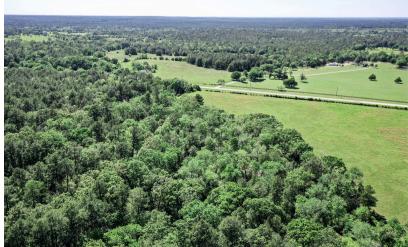

## FM 946 N - TRACT 2

Pristine 45 Acres of pastures and woods, fronting FM 946 N in San Jacinto County. The possibilities are endless, and the views are some of the best we've seen in the county. It's just over 50% wooded, lush and green with a mixture of hardwood and pine, sandy loam soil. This place deserves a look in person.