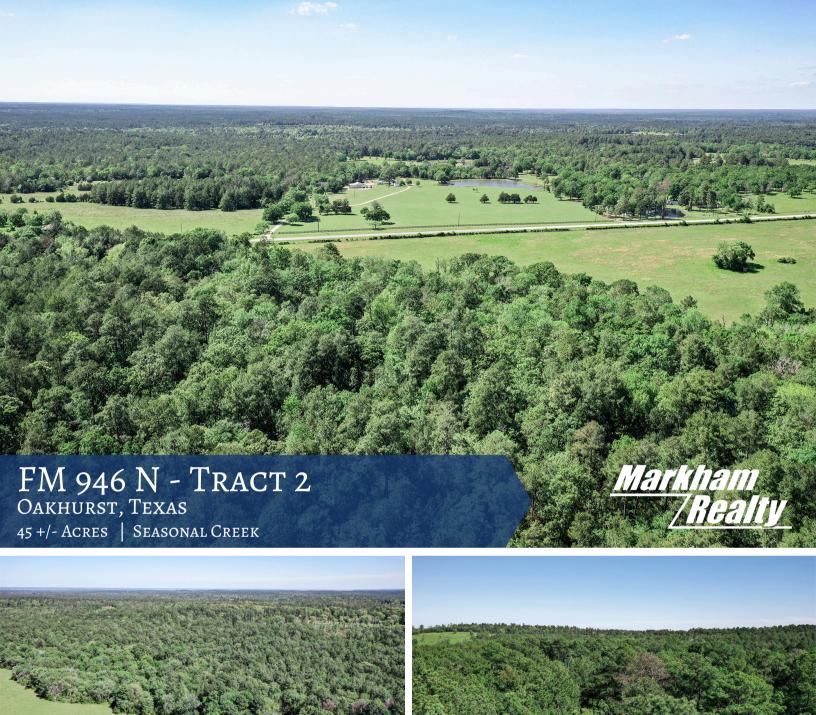

## FM 946 N - TRACT 2

Pristine 45 Acres of pastures and woods, fronting FM 946 N in San Jacinto County. The possibilities are endless, and the views are some of the best we've seen in the county. It's just over 50% wooded, lush and green with a mixture of hardwood and pine, sandy loam soil. This place deserves a look in person.

## FM 946 N - TRACT 2

OAKHURST, TEXAS