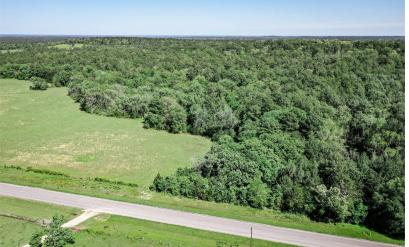

## FM 946 N - TRACT 2

Pristine 45 Acres of pastures and woods, fronting FM 946 N in San Jacinto County. The possibilities are endless, and the views are some of the best we've seen in the county. It's just over 50% wooded, lush and green with a mixture of hardwood and pine, sandy loam soil. This place deserves a look in person.