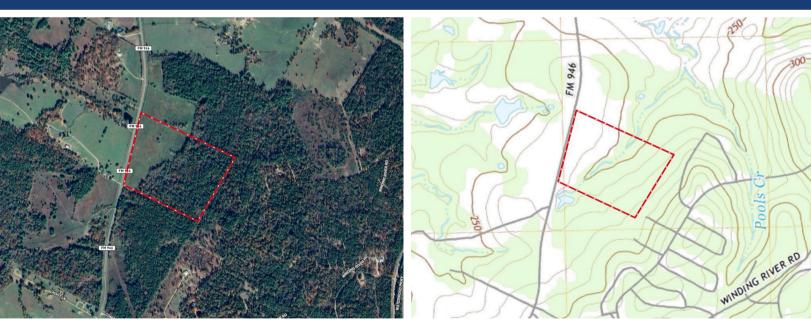

## FM 946 N - TRACT 2

Pristine 45 Acres of pastures and woods, fronting FM 946 N in San Jacinto County. The possibilities are endless, and the views are some of the best we've seen in the county. It's just over 50% wooded, lush and green with a mixture of hardwood and pine, sandy loam soil. This place deserves a look in person.

## From Oakhurst, take FM 946 North 4.4 miles to property on right. There will be a sign at the road

Markham Realty
Selling Quality Texas Properties Since 1970
contact@markhamrealty.com
936-295-5989 | markhamrealty.com