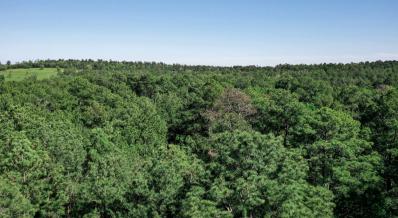

## FM 946 N - TRACT 2

Pristine 45 Acres of pastures and woods, fronting FM 946 N in San Jacinto County. The possibilities are endless, and the views are some of the best we've seen in the county. It's just over 50% wooded, lush and green with a mixture of hardwood and pine, sandy loam soil. This place deserves a look in person.