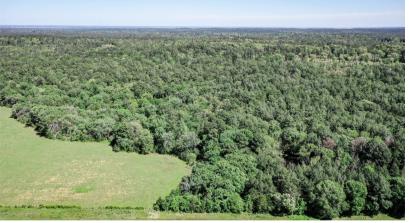

## FM 946 N - TRACT 2

Pristine 45 Acres of pastures and woods, fronting FM 946 N in San Jacinto County. The possibilities are endless, and the views are some of the best we've seen in the county. It's just over 50% wooded, lush and green with a mixture of hardwood and pine, sandy loam soil. This place deserves a look in person.