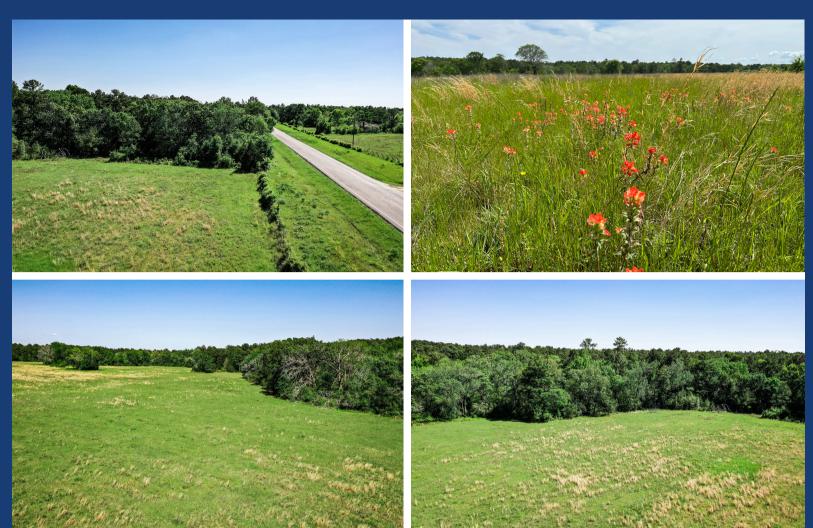

## FM 946 N - TRACT 2

Pristine 45 Acres of pastures and woods, fronting FM 946 N in San Jacinto County. The possibilities are endless, and the views are some of the best we've seen in the county. It's just over 50% wooded, lush and green with a mixture of hardwood and pine, sandy loam soil. This place deserves a look in person.