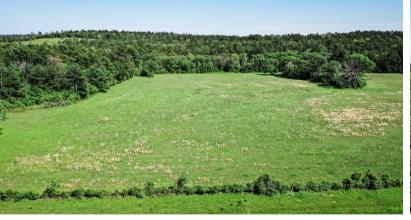

## FM 946 N - Tract 3

55 Acres of stunning pastureland and woods in San Jacinto County. Nothing on the market competes with these aesthetics. The land is sandy loam soil, with a pretty pond, rolling terrain, with over 30 ft of elevation changes. The wooded portion makes up about 3/4 of the land, loaded with a mixture of pine and hardwood trees. The pastureland is lush and green, with multiple homesite potential. It's truly breathtaking, so definitely make plans to come and see it.