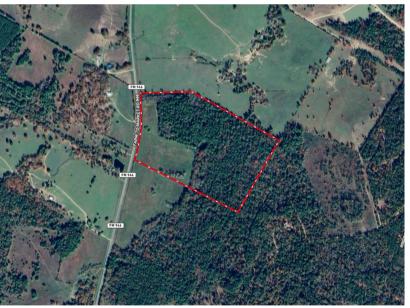

## FM 946 N - Tract 3

55 Acres of stunning pastureland and woods in San Jacinto County. Nothing on the market competes with these aesthetics. The land is sandy loam soil, with a pretty pond, rolling terrain, with over 30 ft of elevation changes. The wooded portion makes up about 3/4 of the land, loaded with a mixture of pine and hardwood trees. The pastureland is lush and green, with multiple homesite potential. It's truly breathtaking, so definitely make plans to come and see it.

## From Oakhurst, take FM 946 North 4.4 miles to property on right. There will be a sign at the road

MLS

Markham Realty Selling Quality Texas Properties Since 1970 contact@markhamrealty.com 936-295-5989 | markhamrealty.com