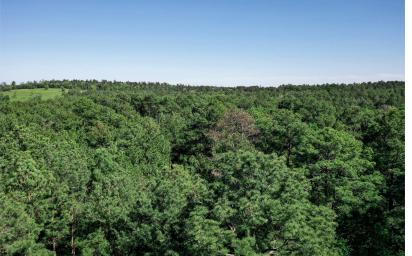

## FM 946 N - Tract 3

55 Acres of stunning pastureland and woods in San Jacinto County. Nothing on the market competes with these aesthetics. The land is sandy loam soil, with a pretty pond, rolling terrain, with over 30 ft of elevation changes. The wooded portion makes up about 3/4 of the land, loaded with a mixture of pine and hardwood trees. The pastureland is lush and green, with multiple homesite potential. It's truly breathtaking, so definitely make plans to come and see it.