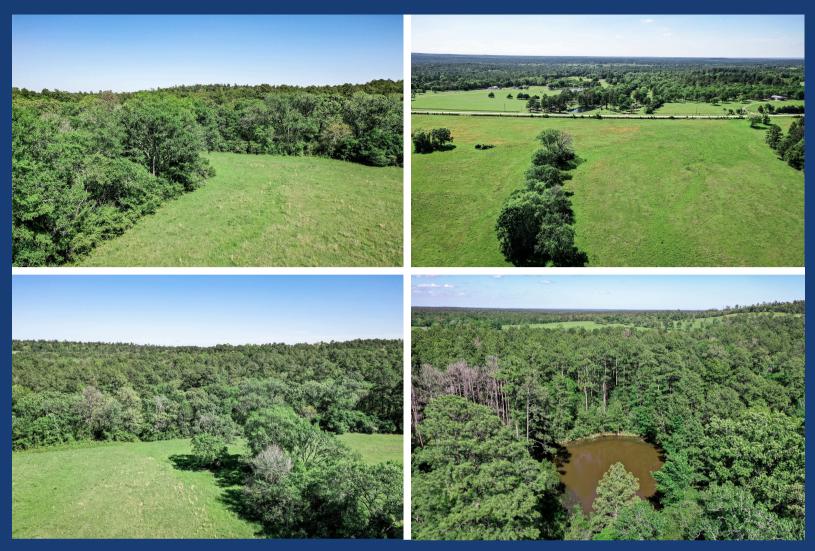

## FM 946 N - Tract 3

55 Acres of stunning pastureland and woods in San Jacinto County. Nothing on the market competes with these aesthetics. The land is sandy loam soil, with a pretty pond, rolling terrain, with over 30 ft of elevation changes. The wooded portion makes up about 3/4 of the land, loaded with a mixture of pine and hardwood trees. The pastureland is lush and green, with multiple homesite potential. It's truly breathtaking, so definitely make plans to come and see it.