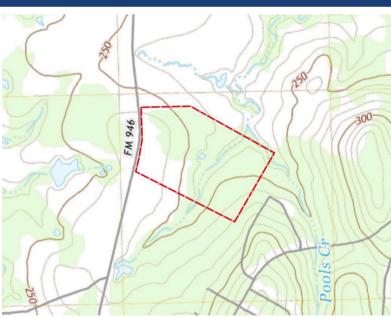

## FM 946 N - Tract 3

55 Acres of stunning pastureland and woods in San Jacinto County. Nothing on the market competes with these aesthetics. The land is sandy loam soil, with a pretty pond, rolling terrain, with over 30 ft of elevation changes. The wooded portion makes up about 3/4 of the land, loaded with a mixture of pine and hardwood trees. The pastureland is lush and green, with multiple homesite potential. It's truly breathtaking, so definitely make plans to come and see it.