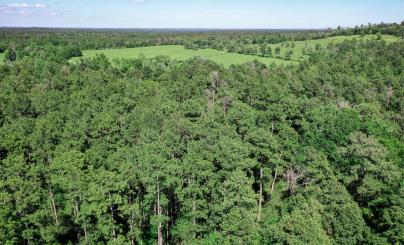

## FM 946 N - Tract 3

55 Acres of stunning pastureland and woods in San Jacinto County. Nothing on the market competes with these aesthetics. The land is sandy loam soil, with a pretty pond, rolling terrain, with over 30 ft of elevation changes. The wooded portion makes up about 3/4 of the land, loaded with a mixture of pine and hardwood trees. The pastureland is lush and green, with multiple homesite potential. It's truly breathtaking, so definitely make plans to come and see it.