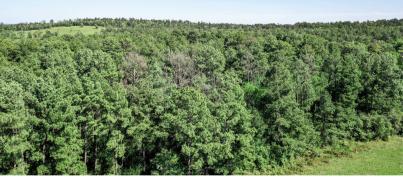

## FM 946 N - Tract 3

55 Acres of stunning pastureland and woods in San Jacinto County. Nothing on the market competes with these aesthetics. The land is sandy loam soil, with a pretty pond, rolling terrain, with over 30 ft of elevation changes. The wooded portion makes up about 3/4 of the land, loaded with a mixture of pine and hardwood trees. The pastureland is lush and green, with multiple homesite potential. It's truly breathtaking, so definitely make plans to come and see it.