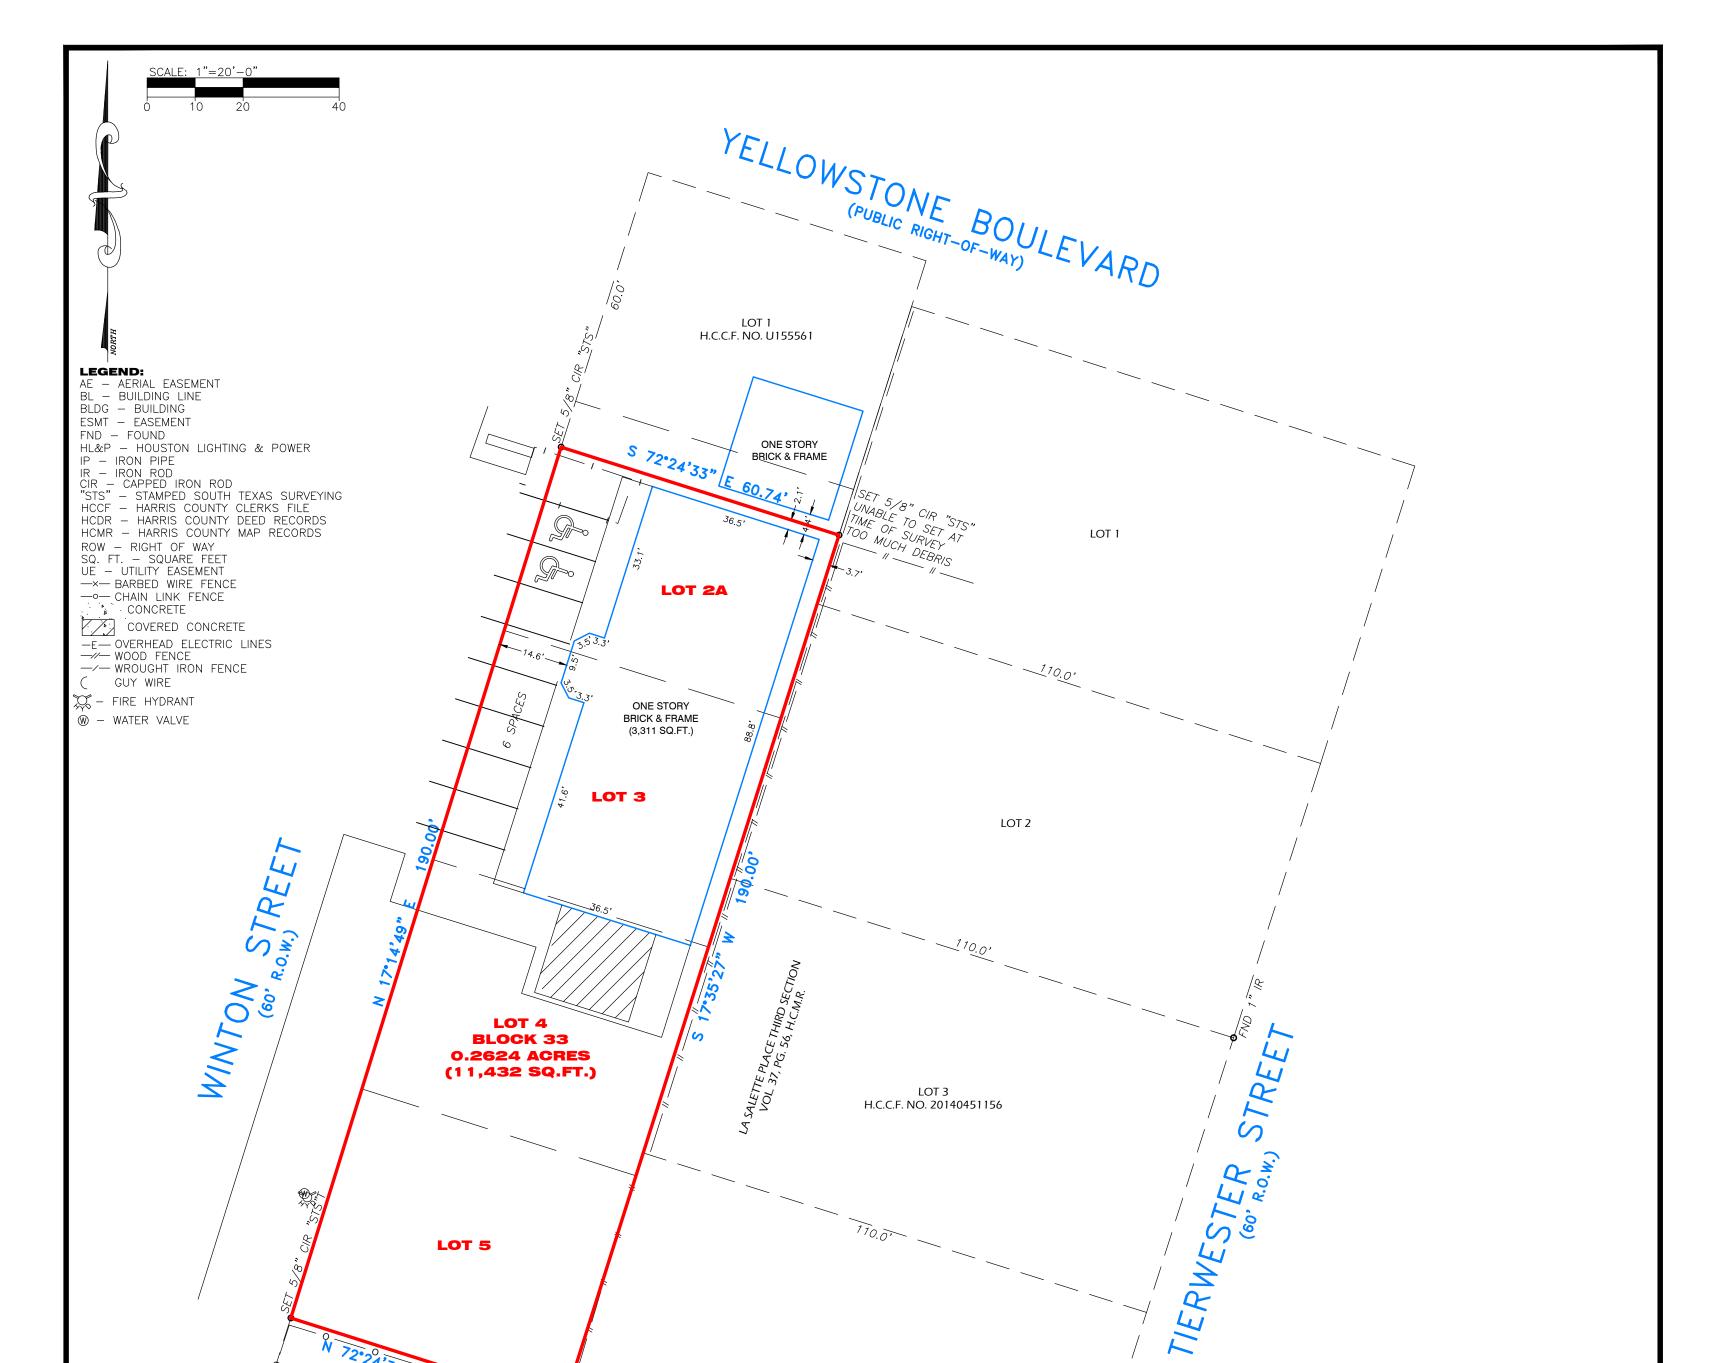

## SURVEY OF

THE SOUTH 40 FEET OF LOT TWO (2), AND ALL OF LOTS THREE (3), FOUR (4), AND FIVE (5), IN BLOCK THIRTY-THREE (33) OF SOUTHLAND ADDITION, AN ADDITION TO THE CITY OF HOUSTON IN HARRIS COUNTY, TEXAS, ACCORDING TO THE MAP OR PLAT THEREOF RECORDED IN VOLUME 4, PAGE 16, OF THE MAP RECORDS OF HARRIS COUNTY, TEXAS.

ADDRESS: 6911 WINTON STREET HOUSTON, TEXAS 77021 PURCHASER: TMC ELITE HOMES INC

SOUTH TEXAS SURVEYING ASSOCIATES, INC. 11281 Richmond Ave. Bldg J, Suite 101, Houston, Texas 77082 281-556-6918 FAX: 281-556-9331 Firm Number: 10045400

**JOB NO:1720-23** 

LOT 5

END MAG

LOT 4

## NOTES:

ALL BEARING SHOWN HEREON ARE BASED ON G.P.S. OBSERVATION TEXAS SOUTH CENTRAL ZONE

50.0'

2. SURVEYOR DID NOT ABSTRACT PROPERTY. SURVEY BASED ON LEGAL DESCRIPTIONS SUPPLIED BY TITLE COMPANY, SURVEY AS SHOWN AND LEGAL DESCRIPTION AS PER AN ON THE GROUND SURVEY. EASEMENTS, BUILDING LINES, ETC., SHOWN ARE AS IDENTIFIED BY GF NO. 232859 OF STEWART TITLE GUARANTY COMPANY.

SOUTH IOF LOT 6 H.C.C.F. NO. RP-20140451156

EFFECTIVE DATE: DECEMBER 21, 2023.

3. NOTHING IN THIS SURVEY IS INTENDED TO EXPRESS AN OPINION REGARDING OWNERSHIP OR TITLE.

4. THE WORD CERTIFY IS UNDERSTOOD TO BE AN EXPRESSION OF PROFESSIONAL JUDGMENT BY THE SURVEYOR, WHICH IS BASED ON HIS BEST KNOWLEDGE, INFORMATION AND BELIEF. 5. SURVEY IS CERTIFIED FOR THIS TRANSACTION ONLY.