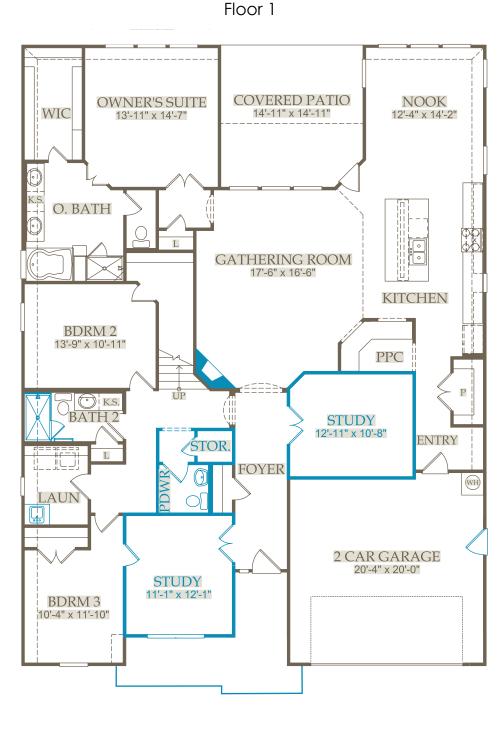

## Kennedale Floor Plan 3-5 Bedrooms + 2-4 Bathrooms + 2-3 Car Garage

Selected Options: Door at Garage, Shower at Bath 2, Study, Study, Bedroom 4 w/ Bath 3 Fireplace at Gathering Room, Sink at Laundry, Powder Room,