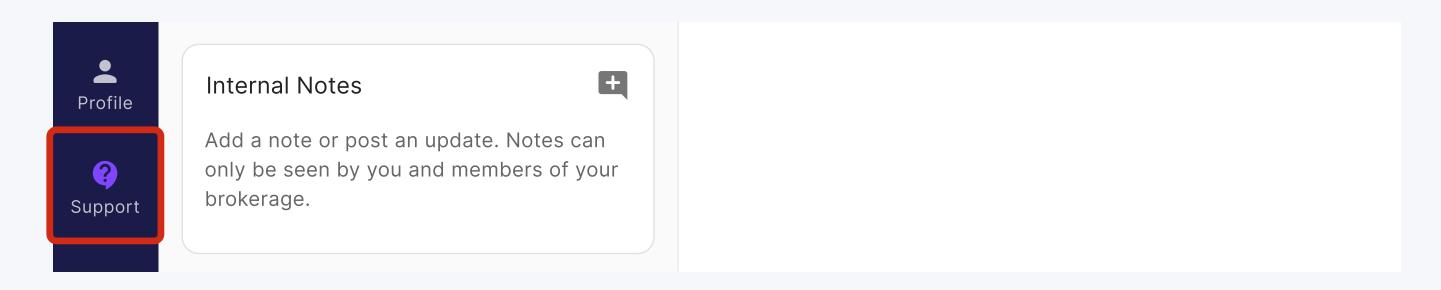

- 3. **Automatic submission.** After all application requirements have been completed, the Listing Agent will be notified of your application.
- 4. **All done!** If you need help during the process, click the support icon in the bottom left hand sidebar of your deal, email **support@jointly.com**, or call/text us at **(888) 880-4550**.