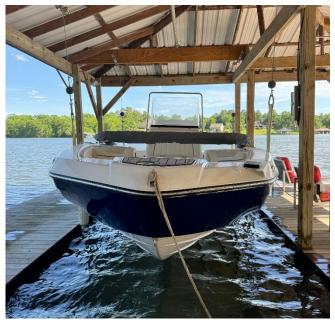

21'3" fiberglass hull with center console and retractable bimini top

Beam 8'6", draft 17", displacement ~4000 lbs, fuel 50 gal.

Twin 130hp TR-1 High Output jet drive motors with clean out ports

Hummingbird HELIX 10 CHIRP MEGA SI GPS G2N side- and down-scanning fish finder (10" color display on center console)