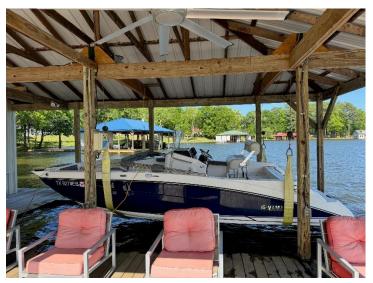

21'3" fiberglass hull with center console and retractable bimini top

Beam 8'6", draft 17", displacement ~4000 lbs, fuel 50 gal.

Twin 130hp TR-1 High Output jet drive motors with clean out ports

Hummingbird HELIX 10 CHIRP MEGA SI GPS G2N side- and down-scanning fish finder (10" color display on center console)