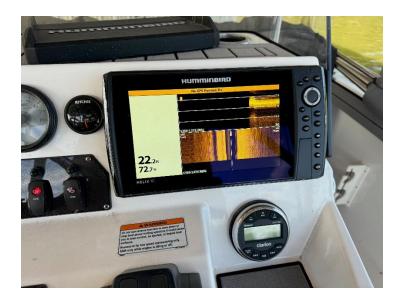

21'3" fiberglass hull with center console and retractable bimini top

Beam 8'6", draft 17", displacement ~4000 lbs, fuel 50 gal.

Twin 130hp TR-1 High Output jet drive motors with clean out ports

Hummingbird HELIX 10 CHIRP MEGA SI GPS G2N side- and down-scanning fish finder (10" color display on center console)