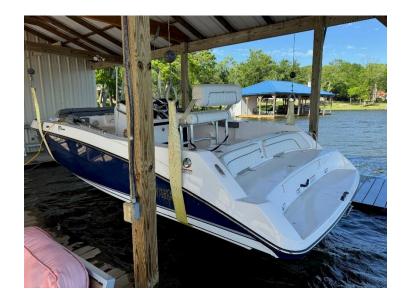

21'3" fiberglass hull with center console and retractable bimini top

Beam 8'6", draft 17", displacement ~4000 lbs, fuel 50 gal.

Twin 130hp TR-1 High Output jet drive motors with clean out ports

Hummingbird HELIX 10 CHIRP MEGA SI GPS G2N side- and down-scanning fish finder (10" color display on center console)