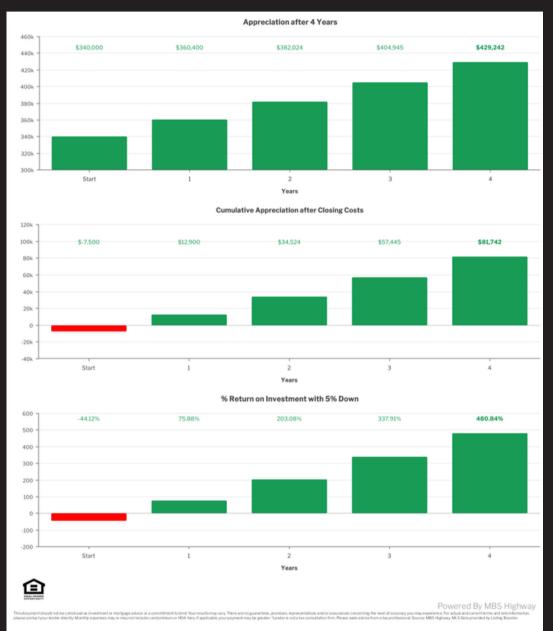

### Rent VS. Own

Gain equity, potential appreciation, and community ties. Renting lacks financial benefits and control. Choose wisely, secure your future at 2213 Melbourne Street.

Kelli Chan | Realtor kelli.chan@nanproperties.com