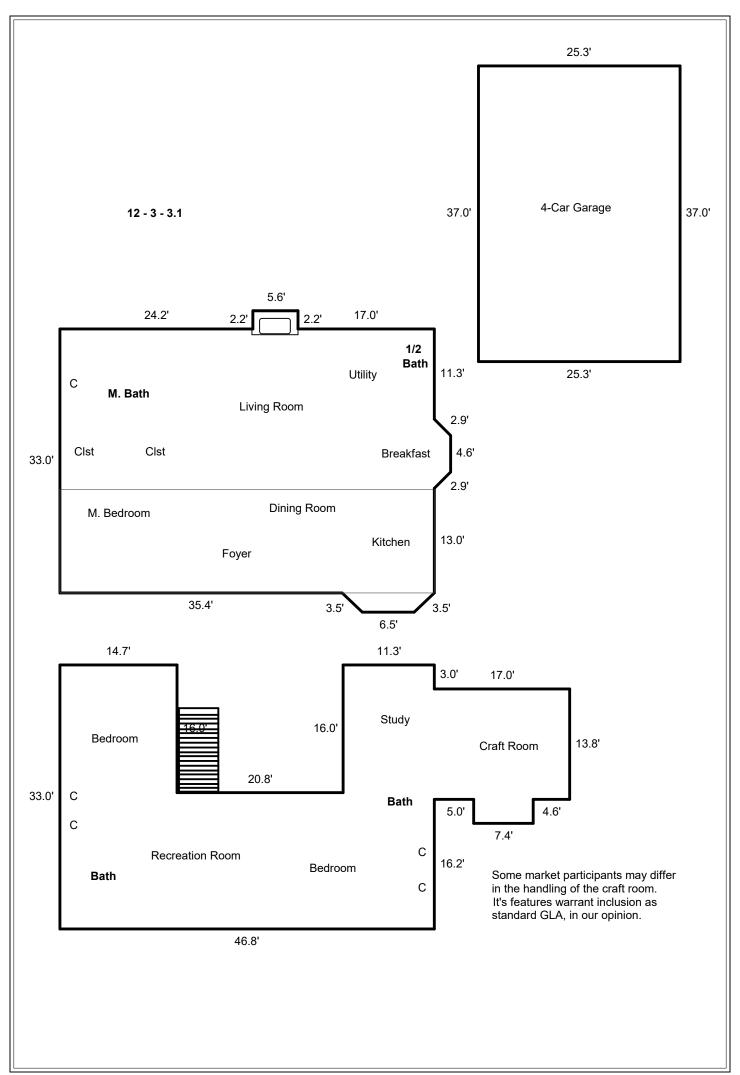

|                              |                                                                                                                            | Dorimotor             | A.r.o.a                                  |
|------------------------------|----------------------------------------------------------------------------------------------------------------------------|-----------------------|------------------------------------------|
| SKEICH                       | CALCULATIONS                                                                                                               | Perimeter             | Area                                     |
|                              |                                                                                                                            |                       |                                          |
|                              |                                                                                                                            |                       |                                          |
| A1                           | A1 : 46.8 x 13.0 =                                                                                                         |                       | 608.4                                    |
|                              |                                                                                                                            |                       |                                          |
|                              | A7 Adjustment - software error                                                                                             | 119.6                 | 608.4                                    |
|                              |                                                                                                                            |                       |                                          |
|                              |                                                                                                                            |                       |                                          |
| A2                           | A2 : 5.6 x 2.2 =                                                                                                           |                       | 12.3                                     |
| A3                           | A3 : 46.8 x 11.3 =                                                                                                         |                       | 528.8                                    |
| A3                           | A4: 0.5(46.8 + 48.9)x2.1 =                                                                                                 |                       | 98.1<br>224.7                            |
| A4                           | A5 : 48.9 x 4.6 =<br>A6 : 0.5(48.9 + 46.8)x2.1 =                                                                           |                       | 224.7<br>98.1                            |
| A5                           | 10.00(40.0 × 40.0)/2.1                                                                                                     |                       | 0.0                                      |
|                              | A8 : 0.5 x 2.5x2.5 =                                                                                                       |                       | 3.1                                      |
|                              | A9 : 0.5 x 2.5x2.5 =                                                                                                       |                       | 3.1                                      |
| A7                           | A10: $6.5 \times 2.5 =$                                                                                                    |                       | 16.1<br>608.4                            |
| NL_A10_6                     | A7 Adjustment - software error                                                                                             |                       | 000.4                                    |
|                              | First Floor                                                                                                                | 167.8                 | 1592.7                                   |
|                              |                                                                                                                            |                       |                                          |
|                              | A12 : 11.3 x 3.0 =<br>A13 : 28.3 x 13.0 =                                                                                  |                       | 33.9<br>367.9                            |
|                              | A13 : 20.3 x 13.0 =<br>A14 : 14.7 x 16.0 =                                                                                 |                       | 235.2                                    |
| ۵14                          |                                                                                                                            |                       | 758.2                                    |
| A14 A13                      |                                                                                                                            |                       |                                          |
| A14 A13 A16 L <sub>A17</sub> | A15 : 46.8 x 16.2 =<br>A16 : 63.8 x 0.8 =                                                                                  |                       | 51.0                                     |
| A13<br>A16                   | A15 : 46.8 x 16.2 =                                                                                                        |                       | 51.0<br>22.2                             |
| AIJ                          | A15 : 46.8 x 16.2 =<br>A16 : 63.8 x 0.8 =<br>A17 : 7.4 x 3.0 =                                                             | 004.0                 | 22.2                                     |
| A13<br>A16                   | A15 : 46.8 x 16.2 =<br>A16 : 63.8 x 0.8 =                                                                                  | 231.6                 |                                          |
| A13<br>A16                   | A15 : 46.8 x 16.2 =<br>A16 : 63.8 x 0.8 =<br>A17 : 7.4 x 3.0 =<br>Second Floor                                             | 231.6<br><b>399.4</b> | 22.2                                     |
| A13<br>A16                   | A15 : 46.8 x 16.2 =<br>A16 : 63.8 x 0.8 =<br>A17 : 7.4 x 3.0 =                                                             |                       | 22.2<br>1468.4                           |
| A13<br>A16                   | A15 : 46.8 x 16.2 =<br>A16 : 63.8 x 0.8 =<br>A17 : 7.4 x 3.0 =<br>Second Floor<br>Total Living Area                        |                       | 22.2<br>1468.4<br><b>3061.1</b>          |
| A13<br>A16                   | A15 : 46.8 x 16.2 =<br>A16 : 63.8 x 0.8 =<br>A17 : 7.4 x 3.0 =<br>Second Floor                                             |                       | 22.2<br>1468.4                           |
|                              | A15 : 46.8 x 16.2 =<br>A16 : 63.8 x 0.8 =<br>A17 : 7.4 x 3.0 =<br>Second Floor<br>Total Living Area<br>A18 : 25.3 x 37.0 = | 399.4                 | 22.2<br>1468.4<br><b>3061.1</b><br>936.1 |
|                              | A15 : 46.8 x 16.2 =<br>A16 : 63.8 x 0.8 =<br>A17 : 7.4 x 3.0 =<br>Second Floor<br><b>Total Living Area</b>                 |                       | 22.2<br>1468.4<br><b>3061.1</b>          |
| A15                          | A15 : 46.8 x 16.2 =<br>A16 : 63.8 x 0.8 =<br>A17 : 7.4 x 3.0 =<br>Second Floor<br>Total Living Area<br>A18 : 25.3 x 37.0 = | 399.4                 | 22.2<br>1468.4<br><b>3061.1</b><br>936.1 |