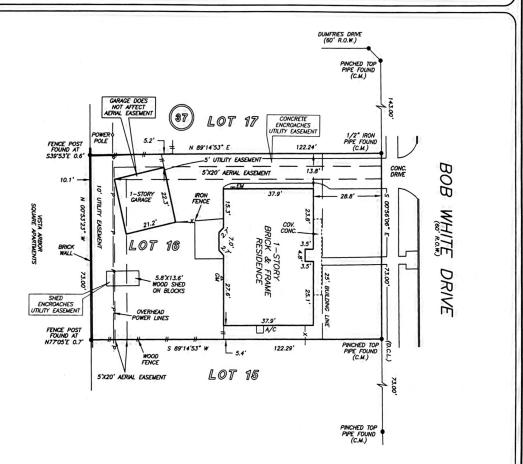

GF NO. 22110264GA FRONTIER TITLE ADDRESS: 10110 BOB WHITE DRIVE HOUSTON, TEXAS 77096 BORROWER: THOMAS ROBERT ERELI

## LOT 16, BLOCK 37 REPLAT OF MAPLEWOOD SOUTH, SECTION 7

A SUBDIVISION IN HARRIS COUNTY, TEXAS ACCORDING TO THE MAP OR PLAT THEREOF RECORDED IN VOLUME 104, PAGE 62 OF THE MAP RECORDS OF HARRIS COUNTY, TEXAS

Monghia Reviewed and Accepted by: Purchaser

Purchaser

THIS PROPERTY IS AFFECTED BY THE 100 YEAR FLOOD PLAIN AS PER FIRM PANEL NO. 48201C 0845 M MAP REVISION: 05/02/2019 CONE AE TONE AE BASED ONLY ON VISIAL EXAMINATION OF MAPS INACCURACIES OF FEMA MAPS PREVENT EXACT DETERMINATION WITHOUT DETMLED FIELD STUDY

A SUBSURFACE INVESTIGATION
WAS BEYOND THE SCOPE OF THIS SURVEY

D.C.L. = DIRECTIONAL CONTROL LINE RECORD BEARING: VOL. 104, PG. 62, H.C.M.R.

I HEREBY CERTIFY THAT THIS SURVEY WAS MADE ON THE GROUND, THAT THIS PLAT CORRECTLY REPRESENTS THE FACTS FOUND AT THE TIME OF SURVEY AND THAT THERE ARE NO ENCROACHMENTS APPARENT ON THE GROUND, EXCEPT AS SHOWN HEREON. THIS SURVEY IS CERTIFIED FOR THIS TRANSACTION ONLY AND ASSTRUCTING PROVIDED IN THE ABOVE REFERENCE DITTLE COMMITMENT WAS RELIED UPON IN PREPARATION OF THIS SURVEY.