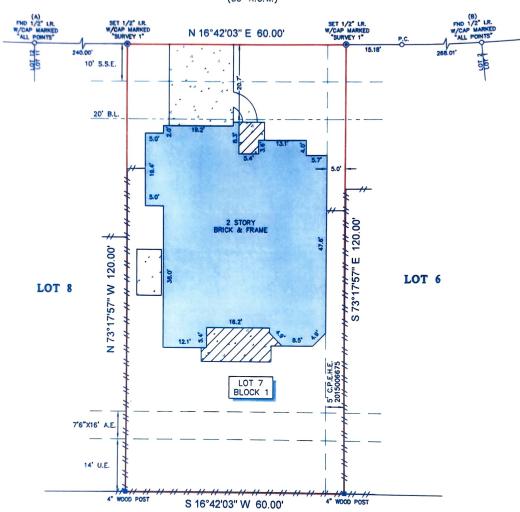

## FOREST LEDGE DRIVE

(50' R.O.W.)

RESERVE "A" ST. MARTHA CATHOLIC CHURCH SITE CAB. "Z" SHTS 1712-1713 M.C.M.R.

ALL BEARMOS SHOWN HEREON ARE REFERENCED TO THE SUBDIVISION PLAT NAMED BELOW, POINTS (A) AND (B) WERE HELD FOR HORIZONTAL CONTROL.

## LEGEND

B.L. = BUILDING LINE
U.E. = UTILLITY EASIMENT
A.E. = AERIAL EASIMENT
C.P.E.H.E. = CONTREPOINT ENERGY
HOUSTON ELECTRIC
S.S.E. = SANITARY SEWER EASEMI
CONCRETE

COVERED AREA

LEGAL DESCRIPTION: LOT 7, IN BLOCK 1, OF WOODRIDGE FOREST, SECTION 5, A SUBDIVISION IN MONTGOMERY COUNTY, TEXAS, ACCORDING TO THE MAP OR PLAT THEREOF, RECORDED IN CABINET Z, SHEET 3103 OF THE MAP RECORDS OF MONTGOMERY COUNTY, TEXAS.