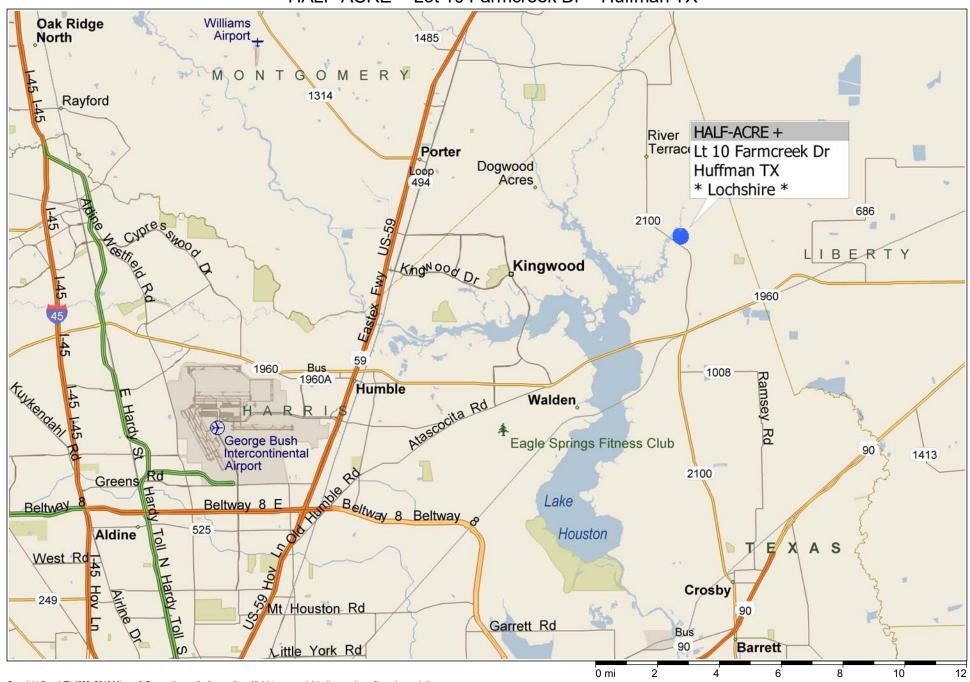

\* HALF-ACRE \* Lot 10 Farmcreek Dr ~ Huffman TX

Copyright © and (P) 1988–2010 Microsoft Corporation and/or its suppliers. All rights reserved. http://www.microsoft.com/mappoint/
Certain mapping and direction data © 2010 NAVTEQ. All rights reserved. The Data for areas of Canada includes information taken with permission from Canadian authorities, including: © Her Majesty the Queen in Right of Canada, © Queen's Printer for Ontario. NAVTEQ and
NAVTEQ ON BOARD are trademarks of NAVTEQ. © 2010 Tele Atlas North America, Inc. All rights reserved. Tele Atlas and Tele Atlas North America are trademarks of Tele Atlas, Inc. © 2010 by Applied Geographic Systems. All rights reserved.