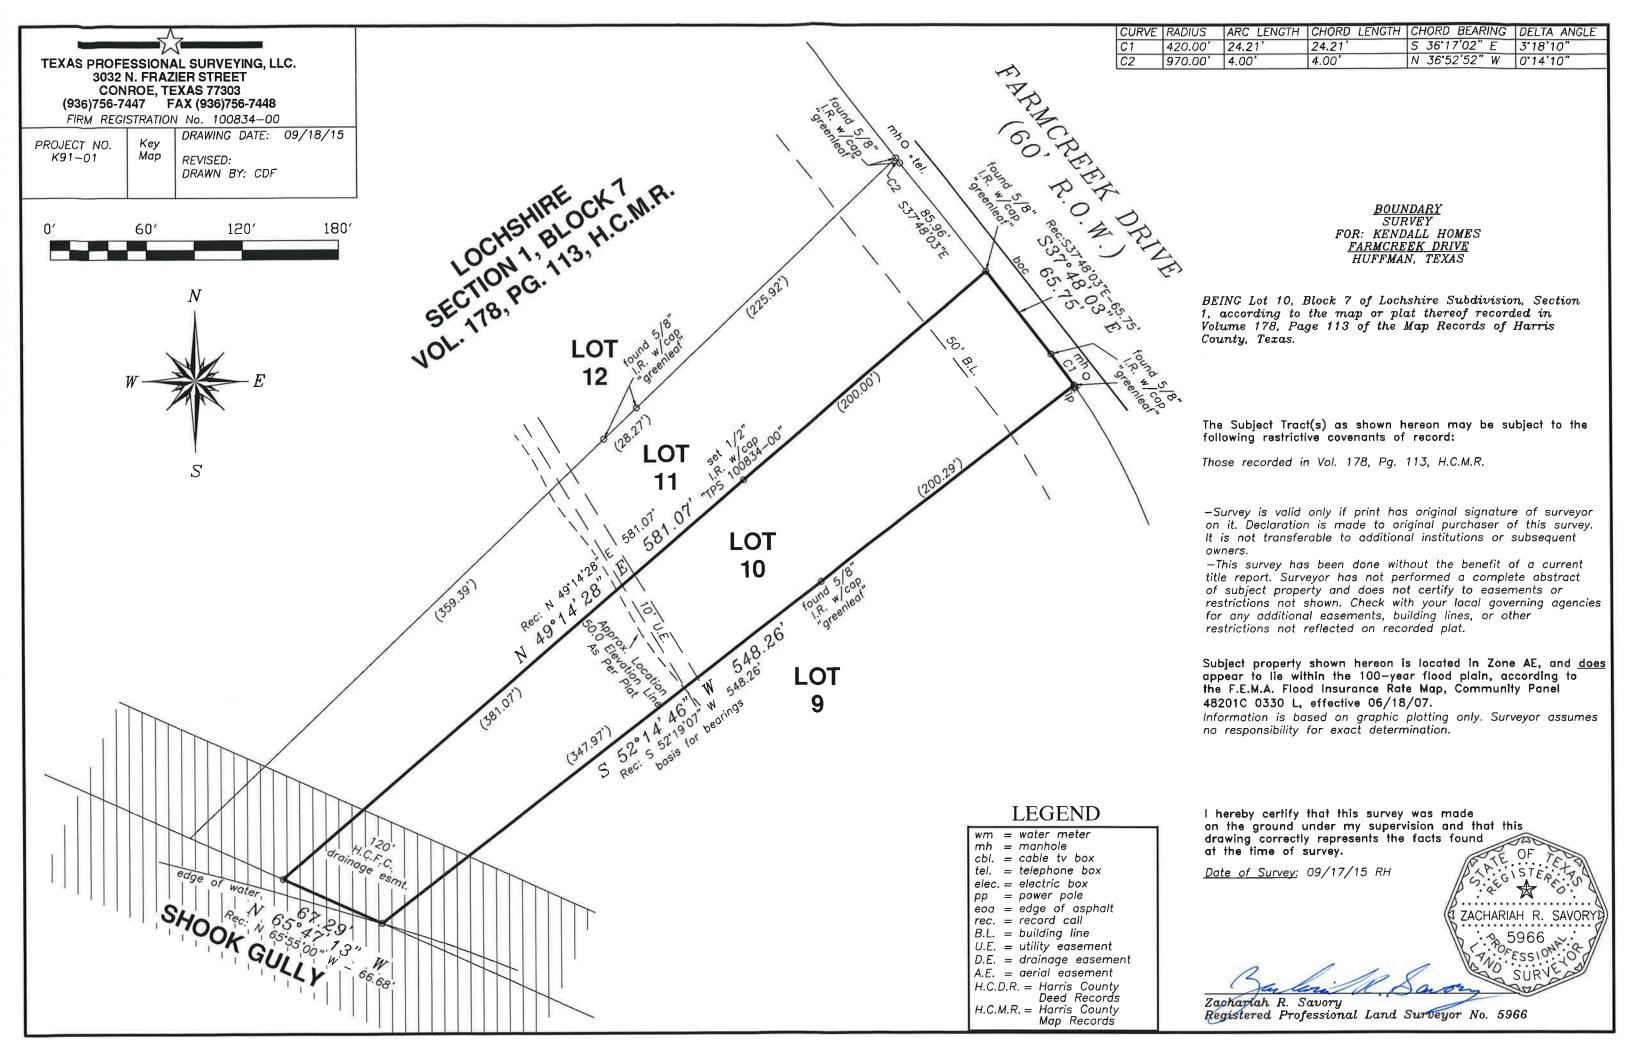

\* HALF-ACRE \* Lot 10 Farmcreek Dr ~ Huffman TX



Copyright © and (P) 1988–2010 Microsoft Corporation and/or its suppliers. All rights reserved. http://www.microsoft.com/mappoint/
Certain mapping and direction data © 2010 NAVTEQ. All rights reserved. The Data for areas of Canada includes information taken with permission from Canadian authorities, including: © Her Majesty the Queen in Right of Canada, © Queen's Printer for Ontario. NAVTEQ and
NAVTEQ ON BOARD are trademarks of NAVTEQ. © 2010 Tele Atlas North America, Inc. All rights reserved. Tele Atlas and Tele Atlas North America are trademarks of Tele Atlas, Inc. © 2010 by Applied Geographic Systems. All rights reserved.