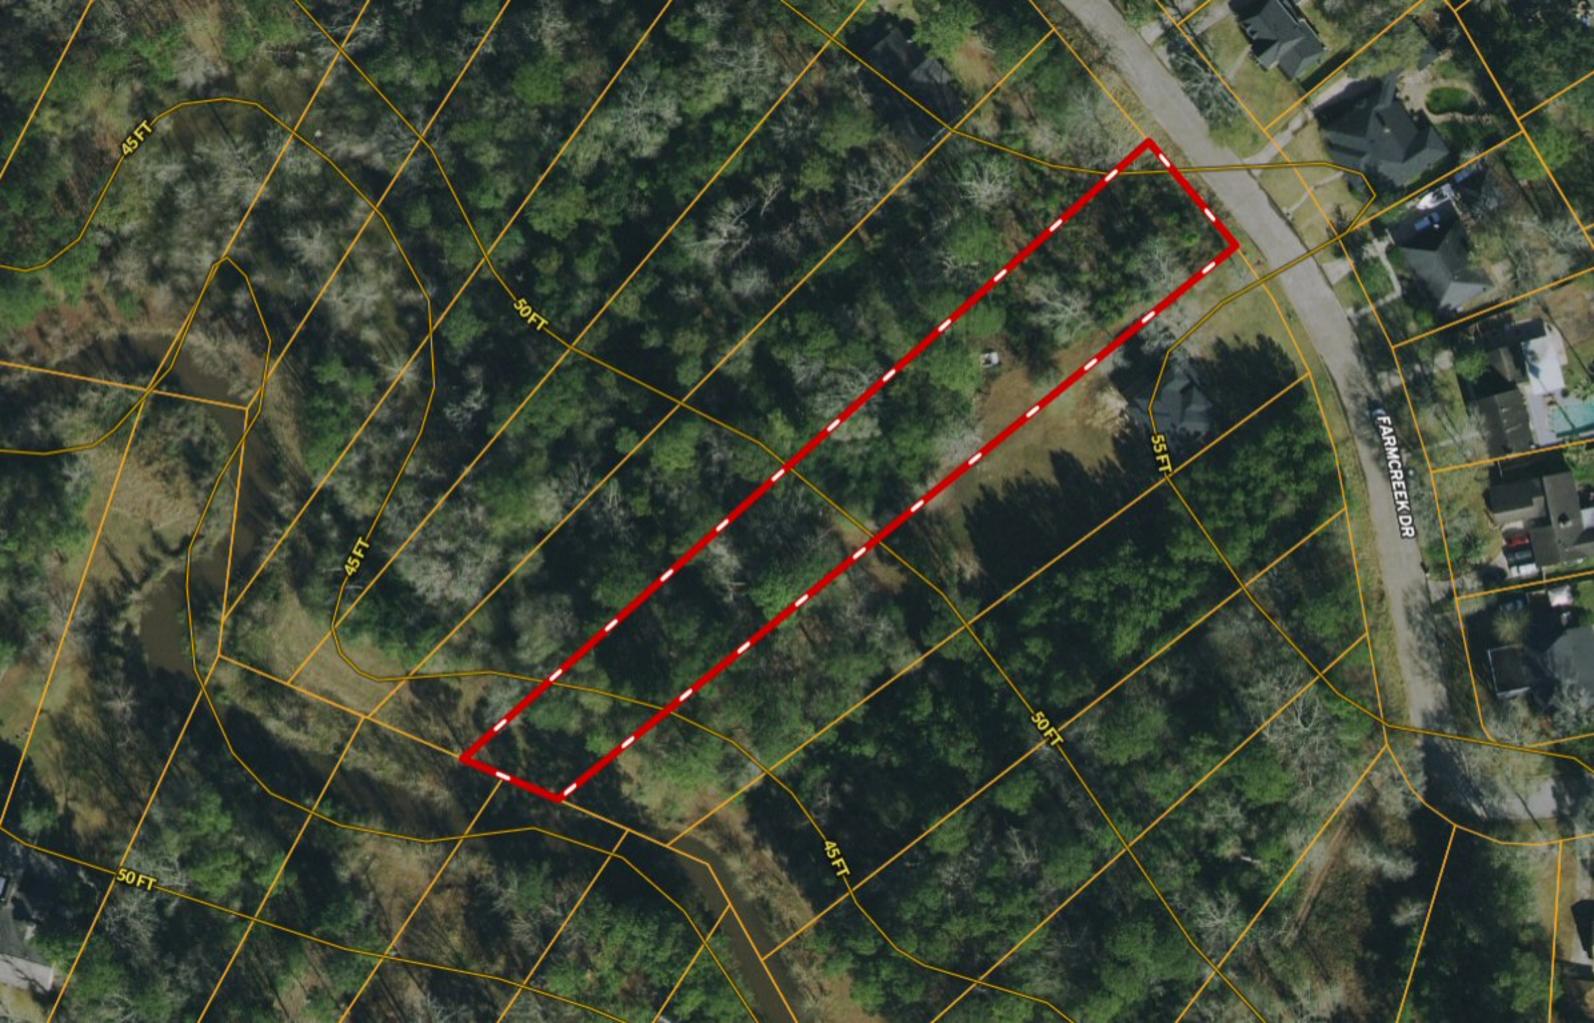

\* HALF-ACRE \* Lot 10 Farmcreek Dr ~ Huffman TX

Copyright © and (P) 1988–2010 Microsoft Corporation and/or its suppliers. All rights reserved. http://www.microsoft.com/mappoint/
Certain mapping and direction data © 2010 NAVTEQ. All rights reserved. The Data for areas of Canada includes information taken with permission from Canadian authorities, including: © Her Majesty the Queen in Right of Canada, © Queen's Printer for Ontario. NAVTEQ and
NAVTEQ ON BOARD are trademarks of NAVTEQ. © 2010 Tele Atlas North America, Inc. All rights reserved. Tele Atlas and Tele Atlas North America are trademarks of Tele Atlas, Inc. © 2010 by Applied Geographic Systems. All rights reserved.