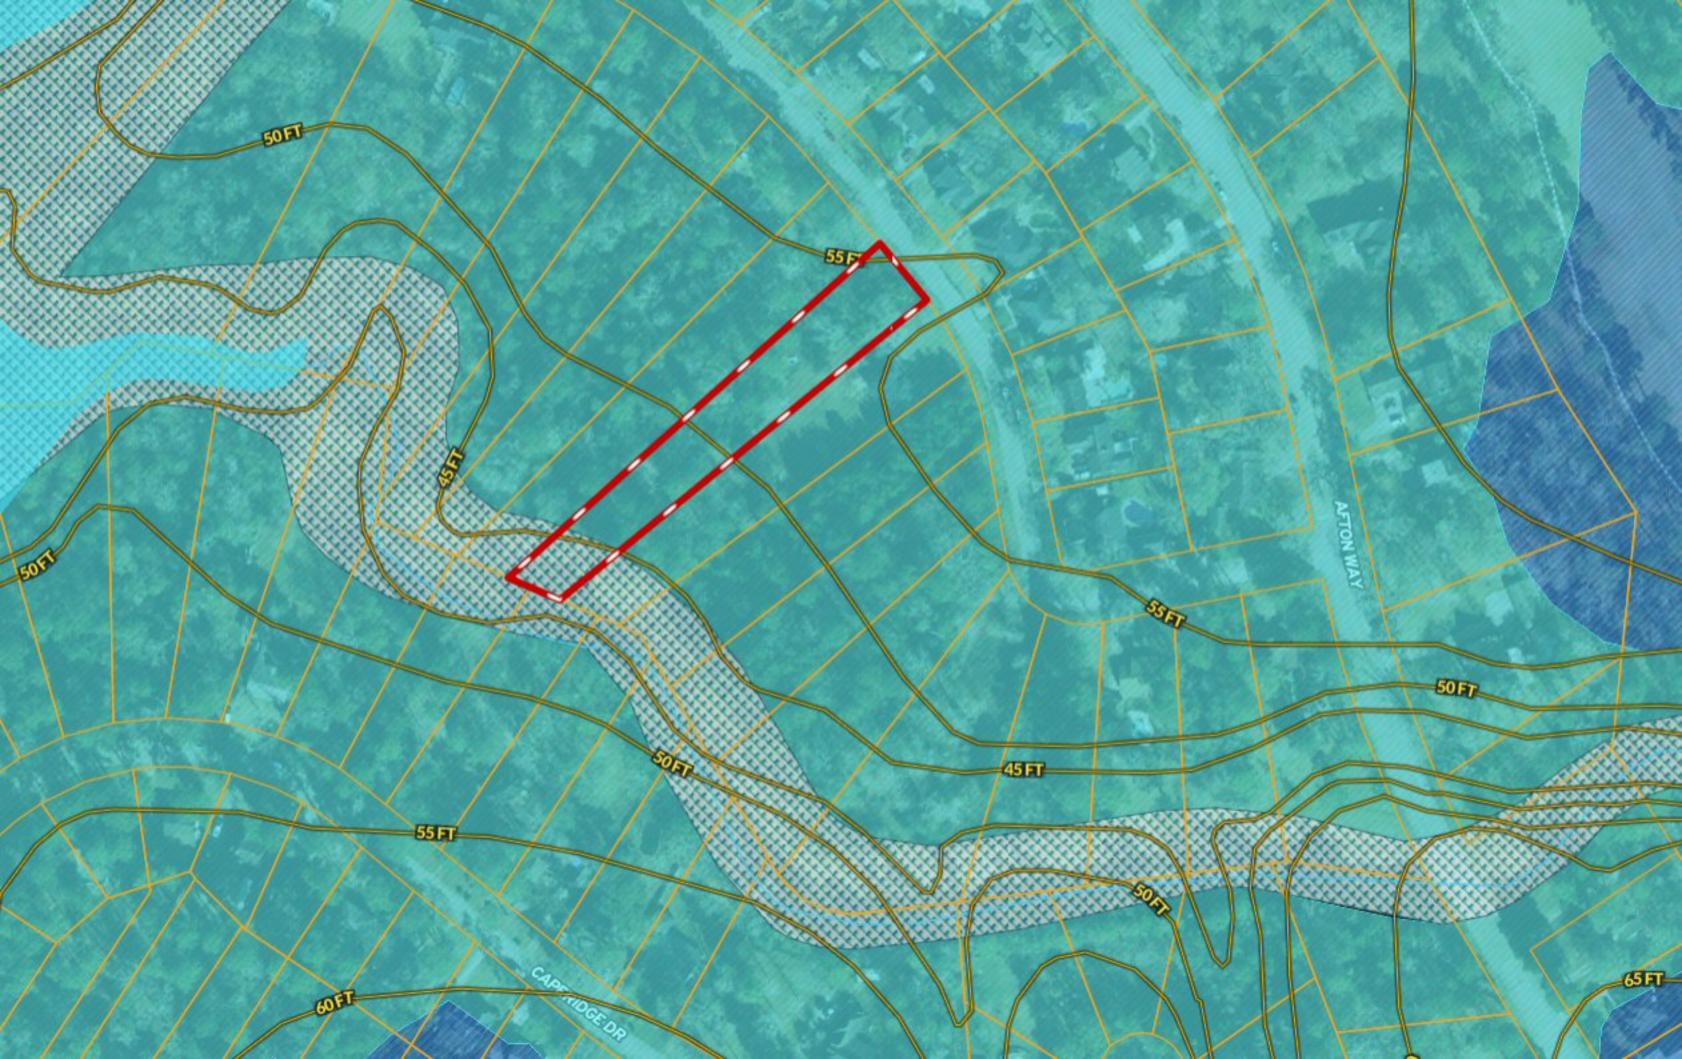

\* HALF-ACRE \* Lot 10 Farmcreek Dr ~ Huffman TX



Copyright © and (P) 1988–2010 Microsoft Corporation and/or its suppliers. All rights reserved. http://www.microsoft.com/mappoint/
Certain mapping and direction data © 2010 NAVTEQ. All rights reserved. The Data for areas of Canada includes information taken with permission from Canadian authorities, including: © Her Majesty the Queen in Right of Canada, © Queen's Printer for Ontario. NAVTEQ and
NAVTEQ ON BOARD are trademarks of NAVTEQ. © 2010 Tele Atlas North America, Inc. All rights reserved. Tele Atlas and Tele Atlas North America are trademarks of Tele Atlas, Inc. © 2010 by Applied Geographic Systems. All rights reserved.