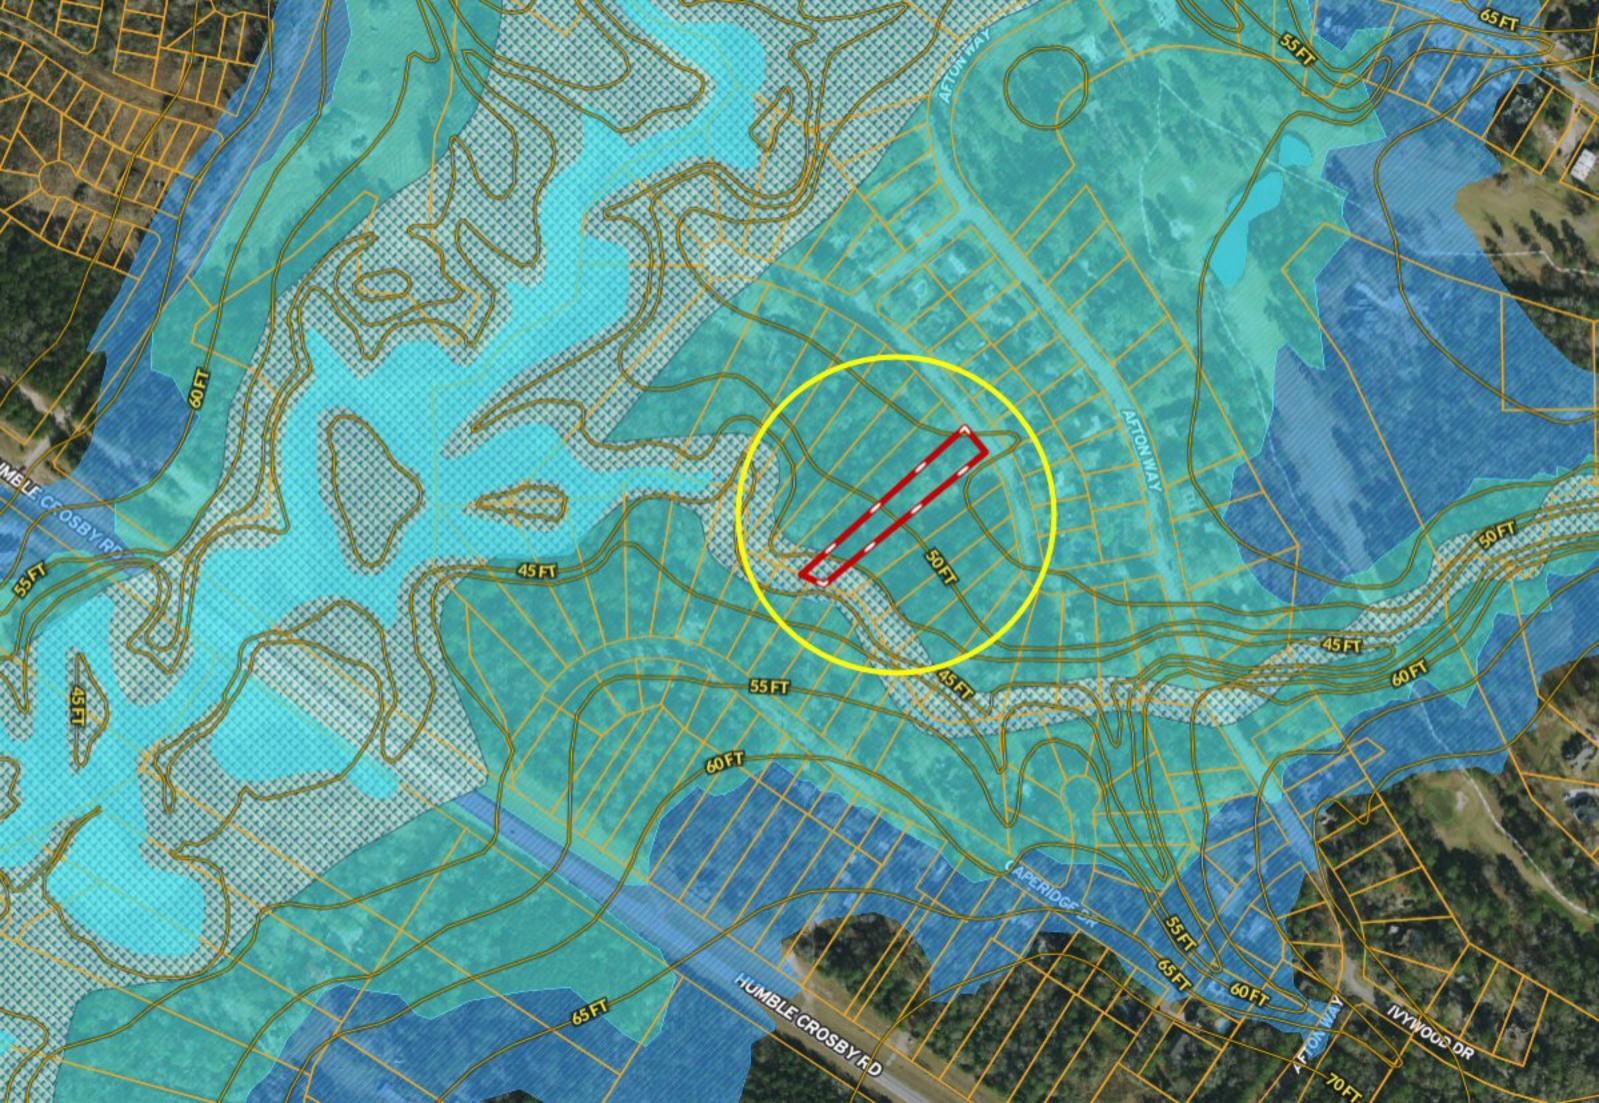

\* HALF-ACRE \* Lot 10 Farmcreek Dr ~ Huffman TX



Copyright © and (P) 1988–2010 Microsoft Corporation and/or its suppliers. All rights reserved. http://www.microsoft.com/mappoint/
Certain mapping and direction data © 2010 NAVTEQ. All rights reserved. The Data for areas of Canada includes information taken with permission from Canadian authorities, including: © Her Majesty the Queen in Right of Canada, © Queen's Printer for Ontario. NAVTEQ and
NAVTEQ ON BOARD are trademarks of NAVTEQ. © 2010 Tele Atlas North America, Inc. All rights reserved. Tele Atlas and Tele Atlas North America are trademarks of Tele Atlas, Inc. © 2010 by Applied Geographic Systems. All rights reserved.