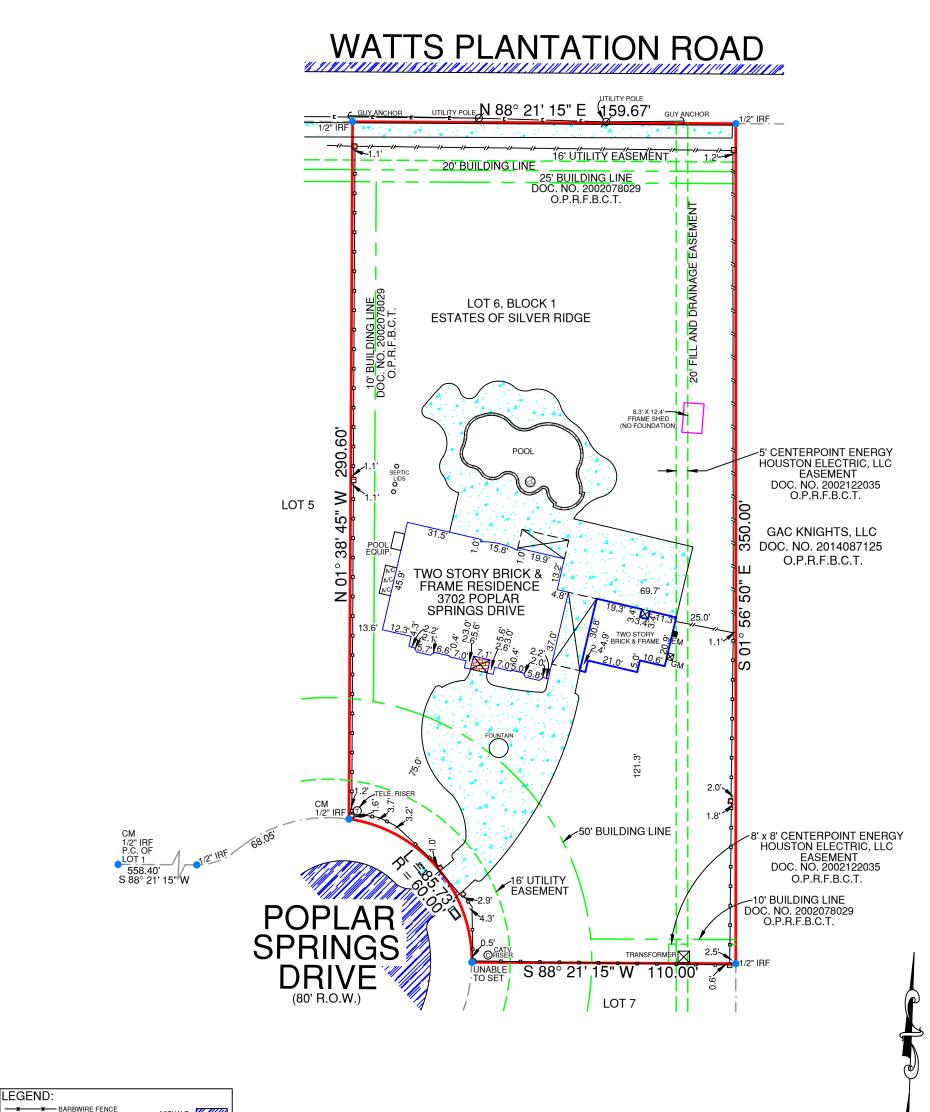

NOTES: BEARINGS ARE BASED ON THE RECORDED PLAT. THE PROPERTY IS AFFECTED BY THE FOLLOWING: (10h)-AGREEMENT, DOC. NO. 2002122040, O.P.R.F.B.C.T. BUILDING LINES AND EASEMENTS ARE BASED ON THE RECORDED PLAT UNLESS OTHERWISE NOTED.

SCALE: 1"= 40'

| LEGAL DESCRIPTION:                                                                                                                                                                        |                                                                                                                                                                                                                                                                                                                                                                                                                                                                                                                                                                                             | GF. NO.                                                   | HTT-24-7143                                                                                                                                                                                                  |  |  |
|-------------------------------------------------------------------------------------------------------------------------------------------------------------------------------------------|---------------------------------------------------------------------------------------------------------------------------------------------------------------------------------------------------------------------------------------------------------------------------------------------------------------------------------------------------------------------------------------------------------------------------------------------------------------------------------------------------------------------------------------------------------------------------------------------|-----------------------------------------------------------|--------------------------------------------------------------------------------------------------------------------------------------------------------------------------------------------------------------|--|--|
|                                                                                                                                                                                           | ORT BEND COUNTY, TEXAS, ACCORDING TO THE MAP OR PLAT THEREOF RECORDED IN SLIDE NO. 2200/A, OF THE PLAT RECORDS OF                                                                                                                                                                                                                                                                                                                                                                                                                                                                           | BORROWER                                                  | PURCHASING FUND 2023-1, LLC                                                                                                                                                                                  |  |  |
| FORT BEND COUNTY, TEXAS.                                                                                                                                                                  |                                                                                                                                                                                                                                                                                                                                                                                                                                                                                                                                                                                             | TITLE CO.                                                 | HOMEWARD TITLE                                                                                                                                                                                               |  |  |
|                                                                                                                                                                                           |                                                                                                                                                                                                                                                                                                                                                                                                                                                                                                                                                                                             | TECH                                                      | JC/AV                                                                                                                                                                                                        |  |  |
|                                                                                                                                                                                           |                                                                                                                                                                                                                                                                                                                                                                                                                                                                                                                                                                                             | FIELD                                                     | AL/RT                                                                                                                                                                                                        |  |  |
| OF PROPERTY LINES AND LOCATION AND TYPE OF IMPROVEMENTS. TH<br>SURVEY IS NOT TO BE USED FOR CONSTRUCTION PURPOSES AND IS F<br>SURVEY IS MADE PURSUANT TO THAT CERTAIN TITLE COMMITMENT UN | GROUND, UNDER MY SUPERVISION AND REFLECTS A TRUE AND CORRECT REPRESENTATION OF THE DIMENSIONS AND CALLS<br>IERE ARE NO VISIBLE AND APPARENT EASEMENTS, CONFLICTS, INTRUSIONS OR PROTRUSIONS, EXCEPT AS SHOWN. THIS<br>OR THE EXCLUSIVE USE OF THE HEREON NAMED PURCHASER, MORTGAGE COMPANY, AND TITLE COMPANY ONLY AND THIS<br>IDER THE GF NUMBER SHOWN HEREON, PROVIDED BY THE TITLE COMPANY NAMED HEREON AND THAT THIS DATE, THE<br>CORD THAT THE UNDERSIGNED HAS KNOWLEDGE OR HAS BEEN ADVISED ARE AS SHOWN OR NOTED HEREON. THIS SURVEY IS<br>G TO THE RECORDED PLAT REFERENCED HEREON. | WITHIN THE L<br>ZONE ACCOR<br>FEDERAL EME<br>HAS A ZONE " | MATION:<br>PROPERTY DOES NOT APPEAR TO LIE<br>IMITS OF A 100-YEAR FLOOD HAZARD<br>DING TO THE MAP PUBLISHED BY THE<br>RGENCY MANAGEMENT AGENCY, AND<br>X" RATING AS SHOWN BY MAP NO.<br>DATED APRIL 2, 2014. |  |  |
| DATE:01/30/2024 JOB NO.:24-00418                                                                                                                                                          | 3702 POPLAR SPRINGS DRIVE, MISSOURI CITY, TX 77459                                                                                                                                                                                                                                                                                                                                                                                                                                                                                                                                          | 1 Sec. 1                                                  | ¢                                                                                                                                                                                                            |  |  |
| FIELD:                                                                                                                                                                                    | LOT 6, BLOCK 1, ESTATES OF SILVER RIDGE                                                                                                                                                                                                                                                                                                                                                                                                                                                                                                                                                     |                                                           |                                                                                                                                                                                                              |  |  |
| DAVID APPLE                                                                                                                                                                               | Surveying Mc 5700 W. Plano Parkway<br>Suite 1200<br>Plano, Texas 75093<br>972-612-3601 (O)   855-892-0468 (F)<br>www.premiersurveying.com<br>premierorders@premiersurveying.com                                                                                                                                                                                                                                                                                                                                                                                                             |                                                           | Premier                                                                                                                                                                                                      |  |  |
| David Temple                                                                                                                                                                              | DATE:ACCEPTED BY:                                                                                                                                                                                                                                                                                                                                                                                                                                                                                                                                                                           | 57                                                        | Sur∨eying LLC<br>00 W. Plano Pkwy., Suite 1200<br>Plano, Texas 75093<br>Office: 972-612-3801                                                                                                                 |  |  |
| Registered Professional Land Surveyor                                                                                                                                                     |                                                                                                                                                                                                                                                                                                                                                                                                                                                                                                                                                                                             | Fi                                                        | Fax: 972-964-7021<br>rm Registration No. 10146200                                                                                                                                                            |  |  |