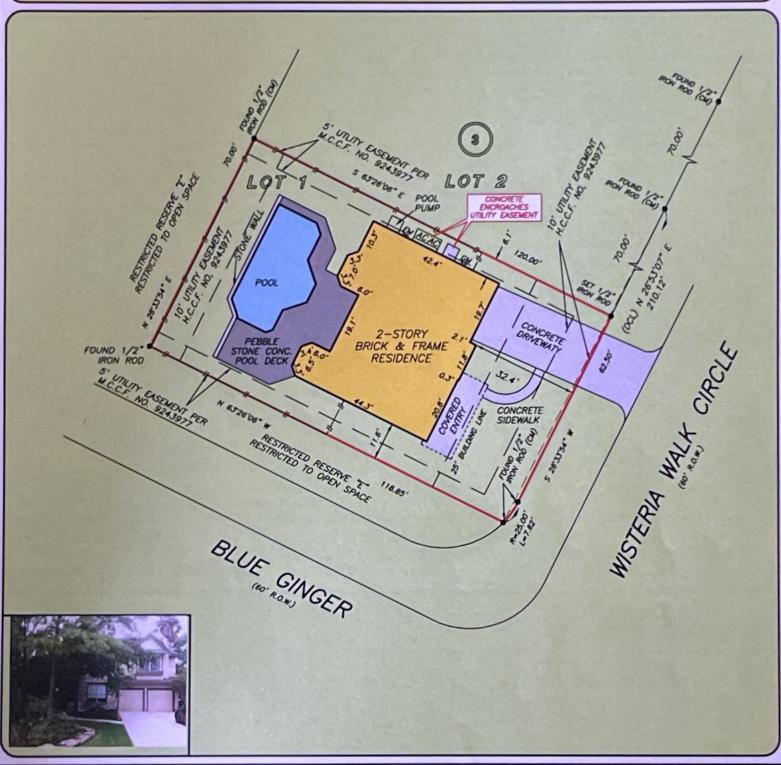

GF NO. 1300817 OLD REPUBLIC TITLE ADDRESS: 135 WISTERIA WALK CIRCLE THE WOODLANDS, TEXAS 77381 BORROWER: BRADLEY G. CADY AND ERICKA L. CADY

FOR INFORMATIONAL PURPOSES ONLY BUYER TO PURCHASE NEW SURVEY AT BUYER EXPENSE.

## LOT 1, BLOCK 3 THE WOODLANDS VILLAGE OF COCHRANS CROSSING, SECTION 37

A SUBDIVISION IN MONTGOMERY COUNTY, TEXAS ACCORDING TO THE MAP OR PLAT THEREOF RECORDED IN CABINET G. SHEET 63-A OF THE MAP RECORDS OF MONTGOMERY COUNTY, TEXAS.

THIS PROPERTY DOES NOT LIE WITHIN THE 100 YEAR FLOOD PLAIN AS PER FIRM PANEL NO. 48339C 0510 F MAP REVISION: 12/19/98 ZONE X BASED ONLY ON VISUAL EXAMINATION OF MAPS. PREVIOUS EXACT DETERMINATION WITHOUT DETAILED FIELD STUDY

A SUBSURFACE INVESTIGATION
WAS BEYOND THE SCOPE OF THIS SURVEY

D.C.L = DIRECTIONAL CONTROL LINE
RECORD BEARING: CABINET G. SHEET 63-A M/C/M/R/

I HEREBY CERTIFY THAT THIS SURVEY WAS MADE ON THE GROUND, THAT THIS PLAT CORRECTLY REPRESENTS THE FACTS FOUND AT THE TIME OF SURVEY AND THAT THERE ARE NO ENCOUCHMENTS APPARENT ON THE GROUND, EXCEPT AS SHOWN HEREON. THIS SURVEY IS CERTIFIED FOR THIS TRANSACTION ONLY AND ABSTRACTING PROVIDED IN THE ABOVE REFERENCED TITLE COMMITMENT WAS RELIED UPON IN PREPARATION OF THIS SURVEY.

JAMES P. WALKOVAK PROFESSIONAL LAND SURVEYOR NO. 5971 JOB NO. 13-04149 APRIL 26, 2013

DRAWN BY: JG