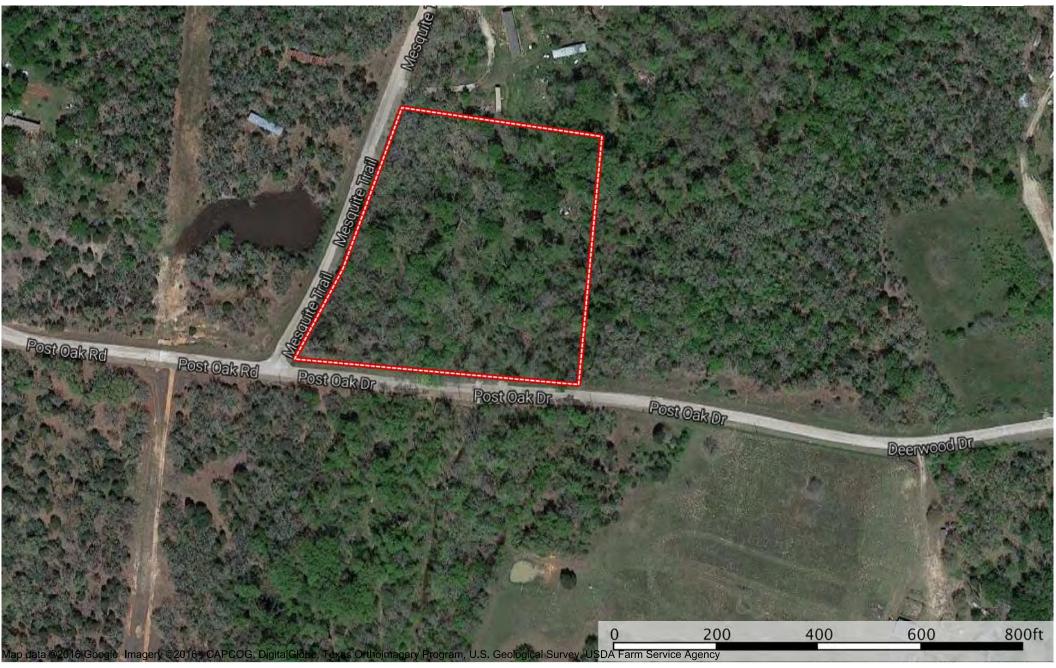

## UNRESTRICTED FIVE ACRES ~ Lot 33 Mesquite Trail, Elgin TX



Copyright © and (P) 1988–2010 Microsoft Corporation and/or its suppliers. All rights reserved. http://www.microsoft.com/mappoint/ Certain mapping and direction data © 2010 NAVTEQ. All rights reserved. The Data for areas of Canada includes information taken with permission from Canadian authorities, including: © Her Majesty the Queen in Right of Canada, © Queen's Printer for Ontario. NAVTEQ and NAVTEQ ON BOARD are trademarks of NAVTEQ. © 2010 Tele Atlas North America, Inc. All rights reserved. Tele Atlas and Tele Atlas North America are trademarks of Tele Atlas, Inc. © 2010 by Applied Geographic Systems. All rights reserved.

## Lot 33 Mesquite Trail, Elgin TX Lee County, Texas, 5.0 AC +/-



Boundary