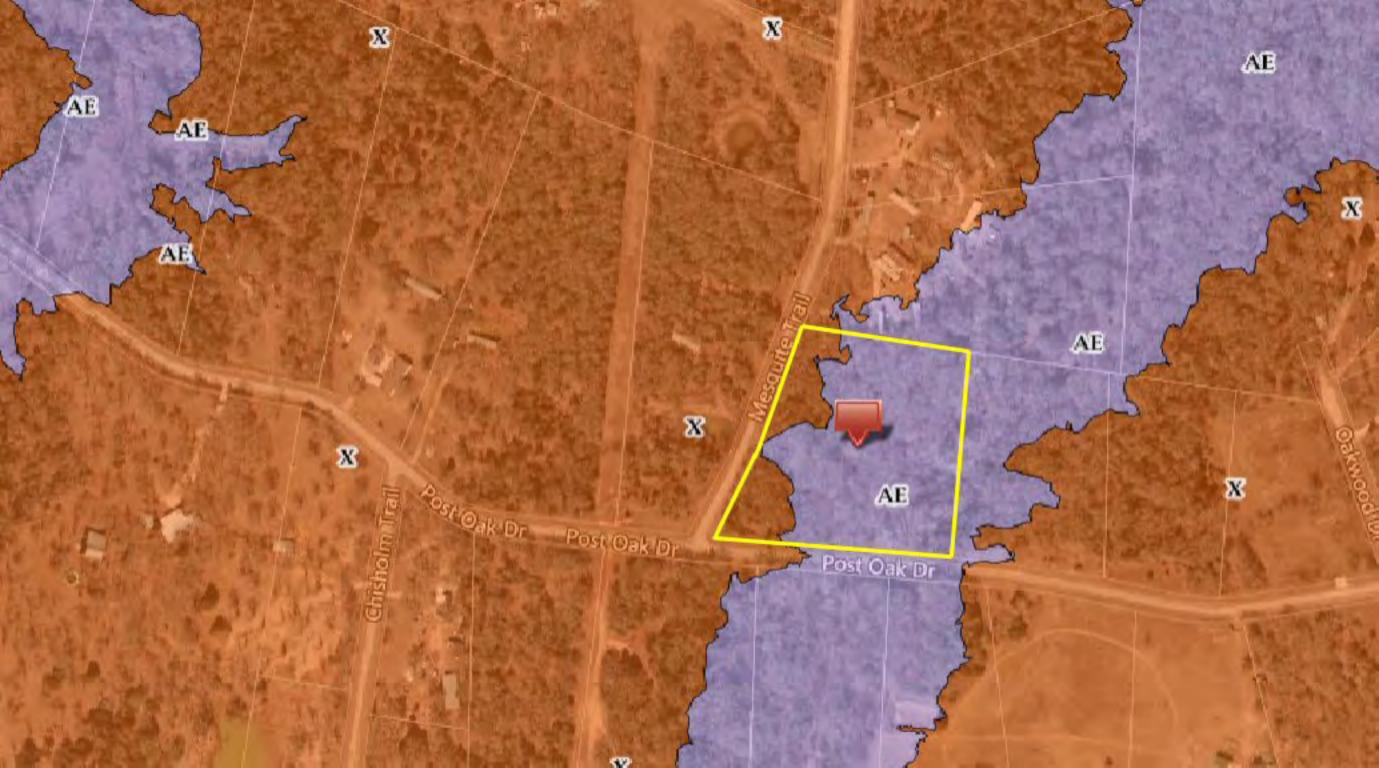

## UNRESTRICTED FIVE ACRES ~ Lot 33 Mesquite Trail, Elgin TX



Copyright © and (P) 1988–2010 Microsoft Corporation and/or its suppliers. All rights reserved. http://www.microsoft.com/mappoint/ Certain mapping and direction data © 2010 NAVTEQ. All rights reserved. The Data for areas of Canada includes information taken with permission from Canadian authorities, including: © Her Majesty the Queen in Right of Canada, © Queen's Printer for Ontario. NAVTEQ and NAVTEQ ON BOARD are trademarks of NAVTEQ. © 2010 Tele Atlas North America, Inc. All rights reserved. Tele Atlas and Tele Atlas North America are trademarks of Tele Atlas, Inc. © 2010 by Applied Geographic Systems. All rights reserved.

## Lot 33 Mesquite Trail, Elgin TX Lee County, Texas, 5.0 AC +/-



Boundary