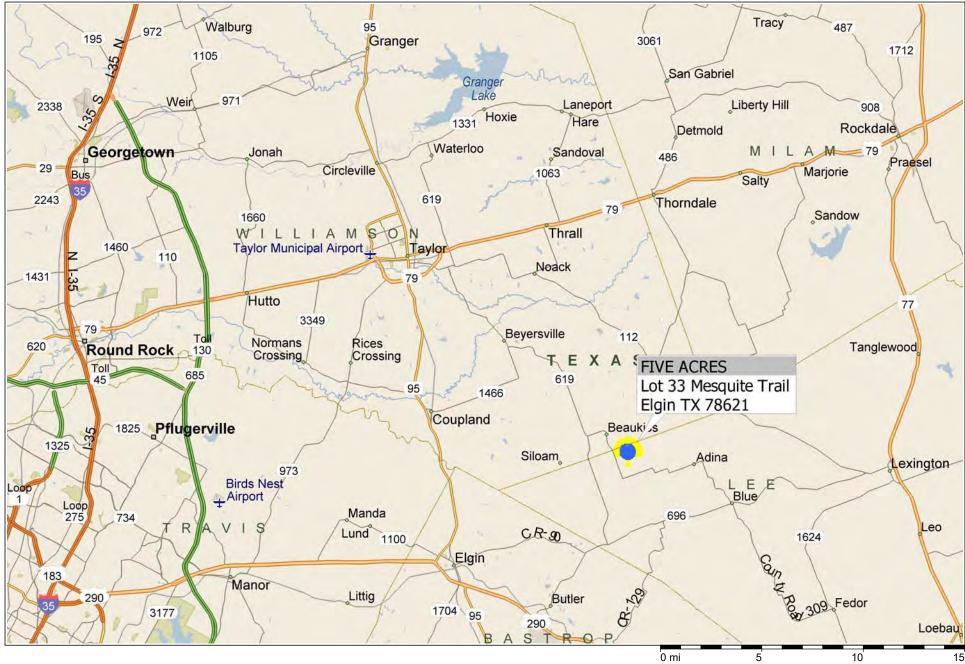

## UNRESTRICTED FIVE ACRES ~ Lot 33 Mesquite Trail, Elgin TX

Copyright © and (P) 1988–2010 Microsoft Corporation and/or its suppliers. All rights reserved. http://www.microsoft.com/mappoint/ Certain mapping and direction data © 2010 NAVTEQ. All rights reserved. The Data for areas of Canada includes information taken with permission from Canadian authorities, including: © Her Majesty the Queen in Right of Canada, © Queen's Printer for Ontario. NAVTEQ and NAVTEQ ON BOARD are trademarks of NAVTEQ. © 2010 Tele Atlas North America, Inc. All rights reserved. Tele Atlas and Tele Atlas North America are trademarks of Tele Atlas, Inc. © 2010 by Applied Geographic Systems. All rights reserved.

## Lot 33 Mesquite Trail, Elgin TX Lee County, Texas, 5.0 AC +/-

Boundary