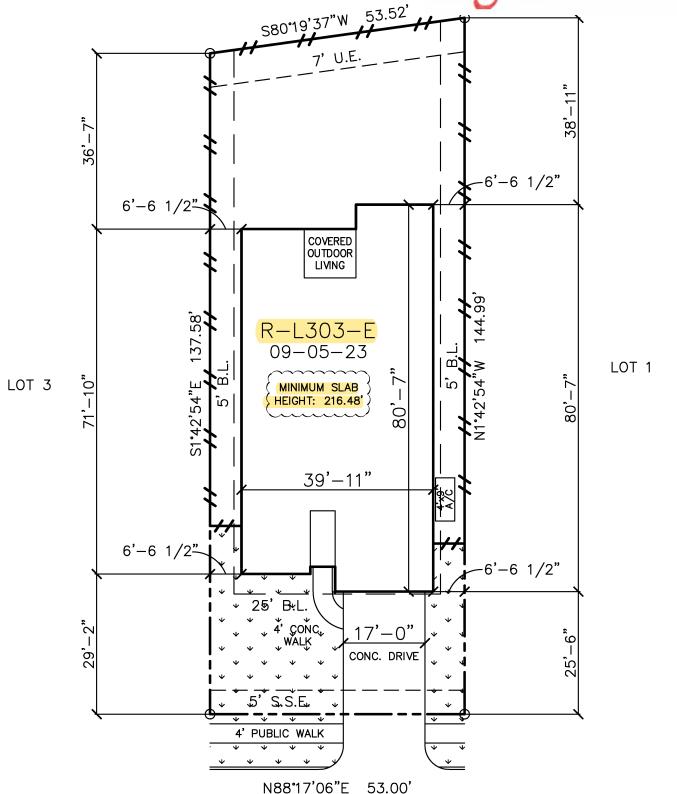

## PLOT PLAN

Signed Final

26323 AURORA SKY ROAD

PLOT PLAN ONLY. THIS IS NOT A BOUNDARY SURVEY. PLOT PLAN PREPARED WITHOUT BENEFIT OF H L & P PLAT.

LOT 2 BLOCK 3 SECTION 6

JUBILEE

HARRIS COUNTY, TEXAS

tri pointe

## GENERAL NOTES:

- 1) INFORMATION TO PREPARE PLOT PLAN HAS BEEN TAKEN FROM PLAT PREPARED BY: LJA ENGINEERING, INC. (713) 953-5200
- 2) BEARINGS BASED ON PLAT OF JUBILEE, SECTION 6, RECORDED ON FEBRUARY 24, 2023, AT FILM CODE NUMBER 702646 OF THE MAP RECORDS OF HARRIS COUNTY.
- 3) PLOT PLAN PREPARED WITHOUT CURRENT TITLE COMMITMENT. EASEMENTS AND BUILDING LINES NOT SHOWN HEREON MAY AFFECT SUBJECT PROPERTY.

|  | 4) SURVEYOR DID NOT ABSTRACT SUBJECT PROPERTY. |              |                  |          | HOUSE & GARAGE      | 3016 | DRIVE (P.L. to Garage) | 434  |
|--|------------------------------------------------|--------------|------------------|----------|---------------------|------|------------------------|------|
|  |                                                |              | DRAWN BY:        | DS       | REAR YARD AREA      | 2887 | DRIVE (Street to P.L.) | 194  |
|  | FLAI                                           | I#: R-L303-E | ISSUE DATE:      | 11-17-23 | REAR PATIO          | 0    | FRONT WALK             | 51   |
|  | JOB#:                                          | 33760025     | CHECKED BY/DATE: |          | TOTAL SOD           | 1345 | PUBLIC WALK            | 144  |
|  | SCALE:                                         | 1" = 20'     | REVISION:        |          | LINEAL FT. OF FENCE | 275  | LOT AREA               | 7488 |