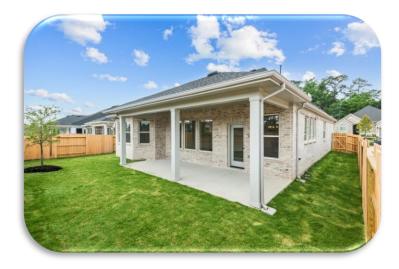

### EXPLORE OUR QUICK MOVE-IN HOME OF THE MONTH! 29630 CEDAR ELM WAY

#### **THE HENNESSEY 'E'** 2271 SQ FT. / 1 STORY

3-Bedrooms, 2-1/2 Bath. Study. Huge Island w/wine fridge & extra cabinets. Oversized Dining. Super Shower w/bench @ Master Bath. Large walk-in closet. Enlarged Covered Patio. 2-1/2 Car Garage. April completion.