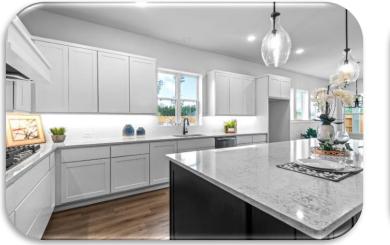

#### **THE HENNESSEY 'E'** 2271 SQ FT. / 1 STORY

3-Bedrooms, 2-1/2 Bath. Study. Huge Island w/wine fridge & extra cabinets. Oversized Dining. Super Shower w/bench @ Master Bath. Large walk-in closet. Enlarged Covered Patio. 2-1/2 Car Garage. April completion.