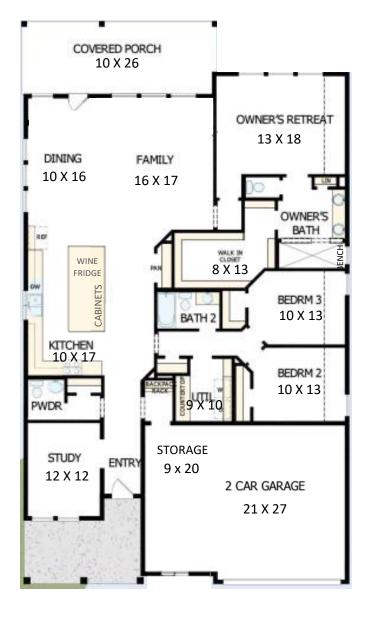

#### **THE HENNESSEY 'E'** 2271 SQ FT. / 1 STORY

3-Bedrooms, 2-1/2 Bath. Study. Huge Island w/wine fridge & extra cabinets. Oversized Dining. Super Shower w/bench @ Master Bath. Large walk-in closet. Enlarged Covered Patio. 2-1/2 Car Garage. April completion.