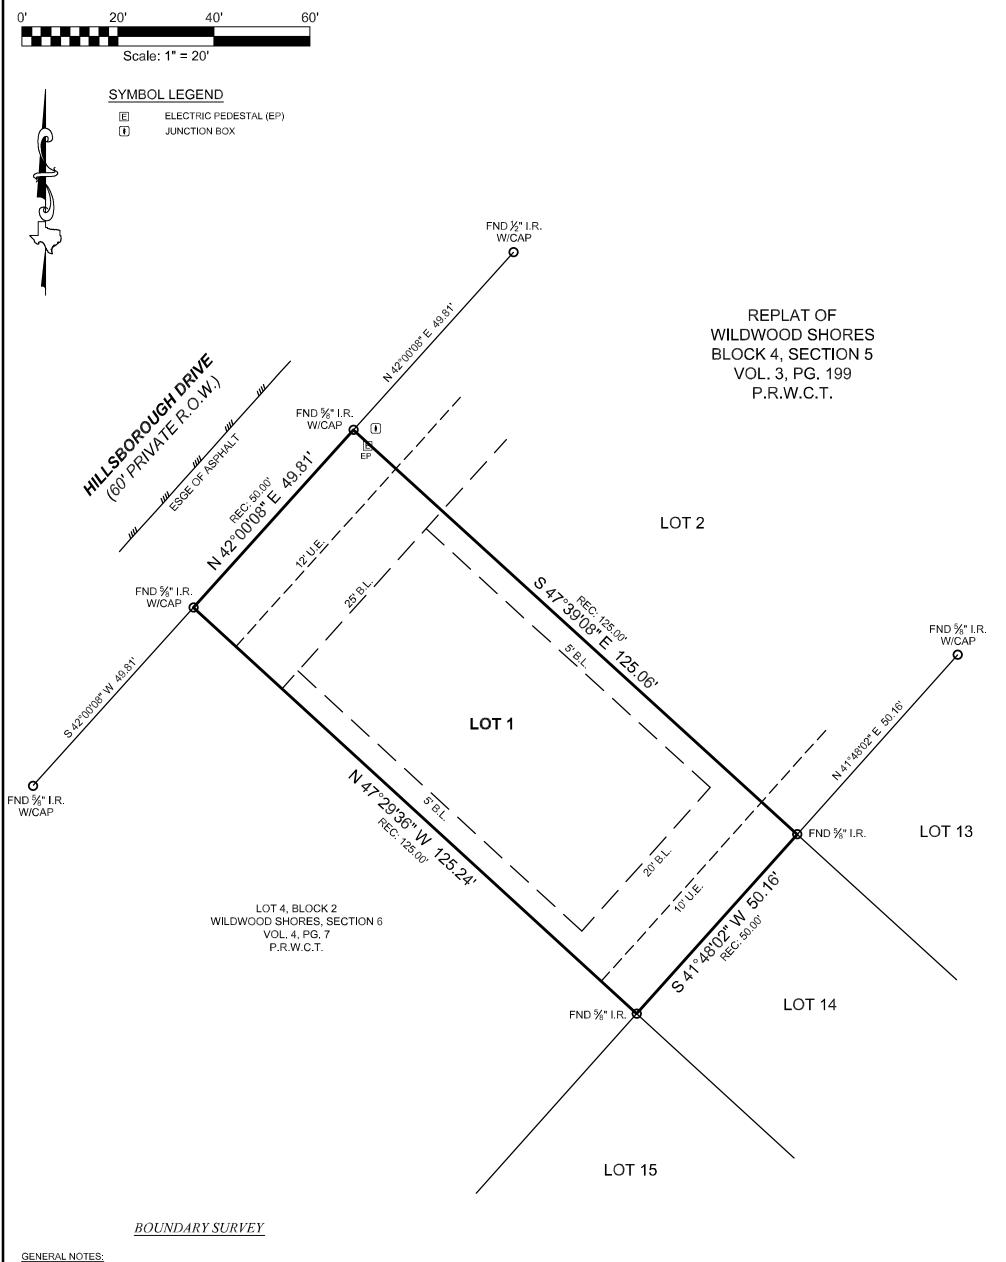

PURCHASER ..... ······· BRYAN SCHANY ADDRESS------84 HILLSBOROUGH DRIVE, HUNTSVILLE, TX, 77340 SURVEY -----ALEXANDER WHITTAKER, A - 581 SUBJECT-----LOT 1, BLOCK 4 SUBDIVISION-----REPLAT OF WILDWOOD SHORES, SECTION 5 RECORDING ------VOLUME 3, PAGE 199, PLAT RECORDS ····WALKER