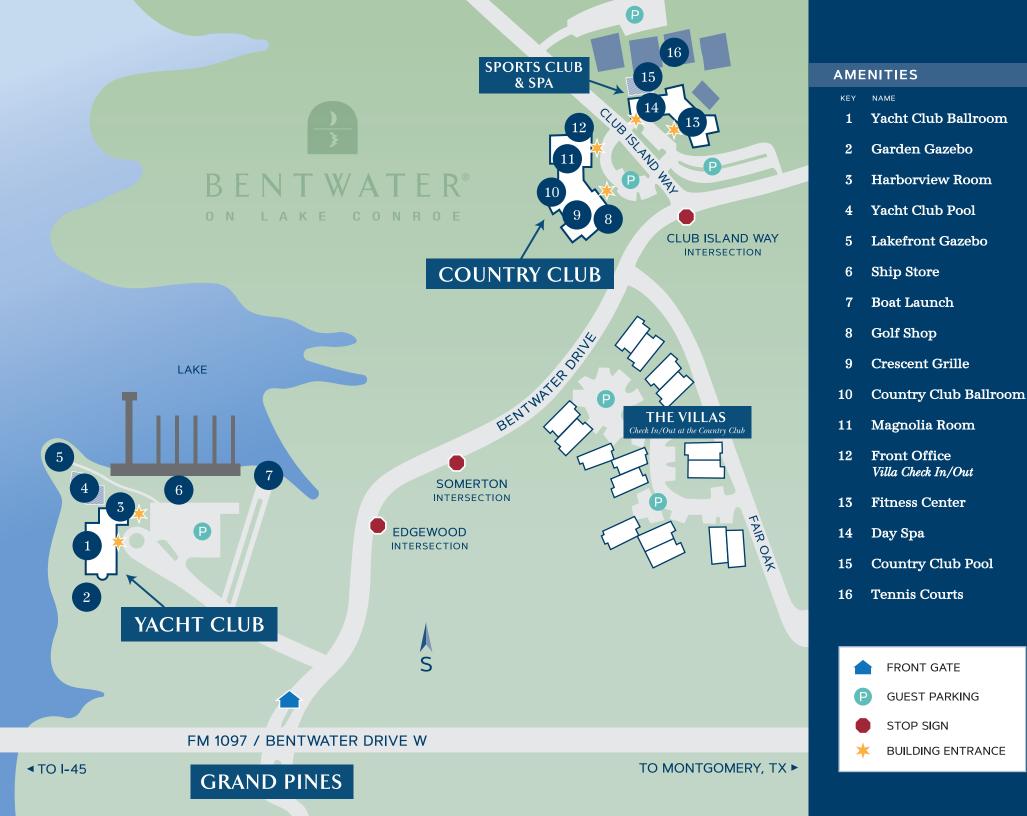

# **Grand Membership**

Privileges include unlimited use of the driving range and unlimited rounds of golf without greens fees at the Grand Pines Golf Club, the Miller course and the Weiskopf course, tee time requests can be made 8 days in advance, use of clubhouse and dining facilities at the Grand Pines Lodge, Country Club's Crescent Grille & Patio, Midway on the Green, The Sports Club's Snack Shack (seasonal), use of Tennis & Pickleball courts, Fitness Center, Day Spa, Marina and swimming pool facilities.

# **Country Club Membership**

Includes unlimited use of the driving range and unlimited rounds of golf without greens fees on both the Weiskopf & Miller courses, tee time requests can be made 8 days in advance, use of the clubhouse and dining facilities at the Country Club's Crescent Grille & Patio, Midway on the Green, The Sports Club's Snack Shack (seasonal), use of Tennis & Pickleball courts, Fitness Center, Day Spa, Marina and swimming pool facilities.

## **Master's Golf Membership**

Unlimited use of the driving range and unlimited rounds of golf with a 40% discount off the regular posted greens fees on both the Weiskopf & Miller courses, tee times can be made 7 days in advance, use of the clubhouse and dining facilities at the Country Club's Crescent Grille & Patio, Midway on the Green, The Sports Club's Snack Shack (seasonal), use of Tennis & Pickleball courts, Fitness Center, Day Spa, Marina and swimming pool facilities.

### **Sports Club Membership**

Use of Fitness Center, Tennis & Pickleball Courts and Day Spa. Dining at the Country Club's Crescent Grille & Patio, Midway on the Green, Sports Club Snack Shack (seasonal) and access to Club Events at the Country Club & Yacht Club. Use of Marina and swimming pool facilities. Does not include golf privileges.

#### **Social Membership**

Dining privileges at the Country Club's Crescent Grille & Patio, Midway on the Green, Sports Club Snack Shack (seasonal) and access to Club Events at the Country Club & Yacht Club. Use of Day Spa, Marina and Swimming Pool facilities. This membership does not include golf privileges.