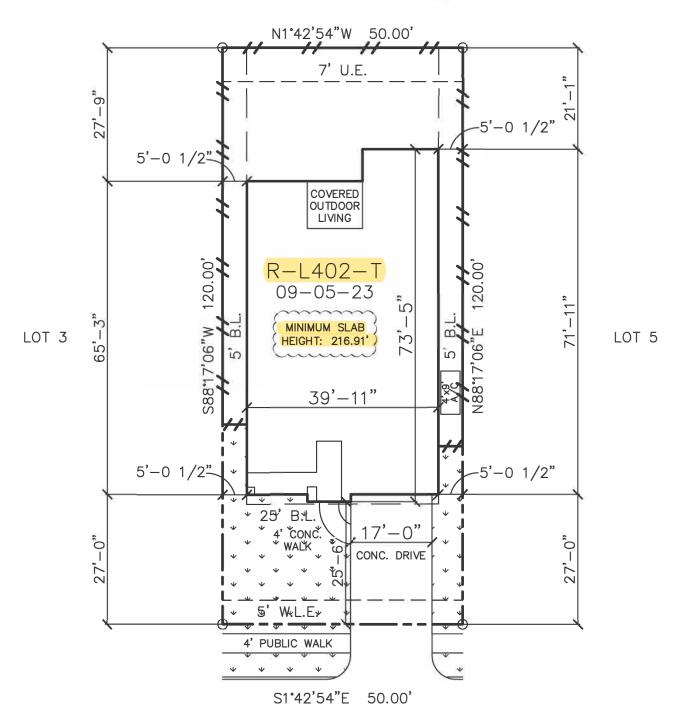

## 17015 GLISTENING DRIVE

PLOT PLAN ONLY. THIS IS NOT A BOUNDARY SURVEY. PLOT PLAN PREPARED WITHOUT BENEFIT OF H L & P PLAT.

LOT 4 BLOCK 1 SECTION 6

JUBILEE

HARRIS COUNTY, TEXAS

## GENERAL NOTES:

- 1) INFORMATION TO PREPARE PLOT PLAN HAS BEEN TAKEN FROM PLAT PREPARED BY: LJA ENGINEERING, INC. (713) 953-5200
- 2) BEARINGS BASED ON PLAT OF JUBILEE, SECTION 6, RECORDED ON FEBRUARY 24, 2023, AT FILM CODE NUMBER 702646 OF THE MAP RECORDS OF HARRIS COUNTY.
- 3) PLOT PLAN PREPARED WITHOUT CURRENT TITLE COMMITMENT. EASEMENTS AND BUILDING LINES NOT SHOWN HEREON MAY AFFECT SUBJECT PROPERTY.

| ı | 4) SURVEYOR DID NOT ABSTRACT SUBJECT PROPERTY. |                    |    | HOUSE & GARAGE      | 2724 | DRIVE (P.L. to Garage) | 459  |
|---|------------------------------------------------|--------------------|----|---------------------|------|------------------------|------|
| 1 | PLAN#: R-L402-T                                | DRAWN BY:          | DS | REAR YARD AREA      | 1816 | DRIVE (Street to P.L.) | 194  |
| ł | PLAN#. N-L402-1                                | ISSUE DATE: 11-17- | 23 | REAR PATIO          | 0    | FRONT WALK             | 36   |
|   | JOB#: 33760011                                 | CHECKED BY/DATE:   |    | TOTAL SOD           | 1190 | PUBLIC WALK            | 132  |
|   | SCALE: 1" = 20'                                | REVISION:          |    | LINEAL FT. OF FENCE | 222  | LOT AREA               | 6000 |