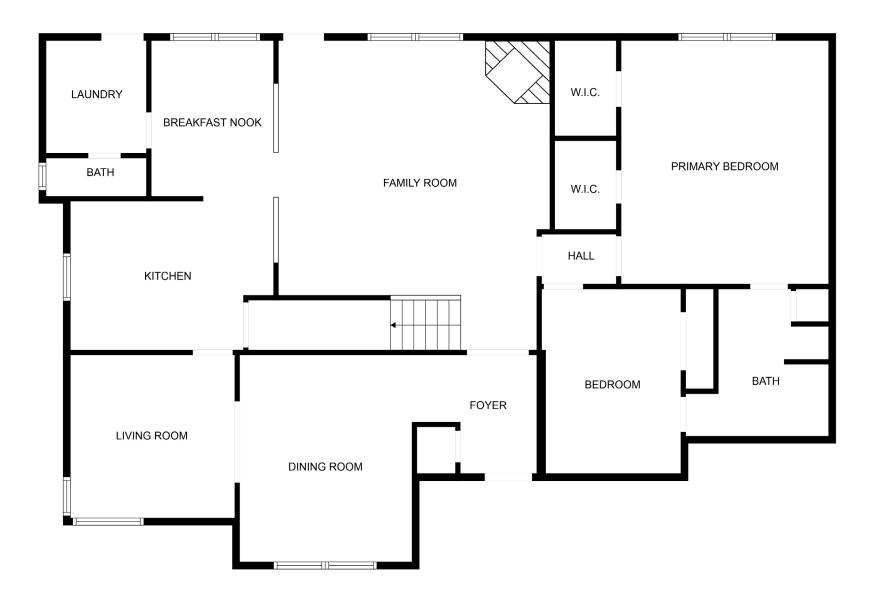

## Memorial West

14914 Perthshire Road | First Floor

This floor plan is intended for marketing and illustrative purposes and is to be used as a guide only to give a general indication of the layout. The floor plan contained here, measurements of rooms, square footage and any other items are approximate, may not be to scale and are not meant to be binding nor form any part of a contract. No responsibility is taken for any error, omission, or misstatement. Prospective purchasers are encouraged to conduct their own due diligence.