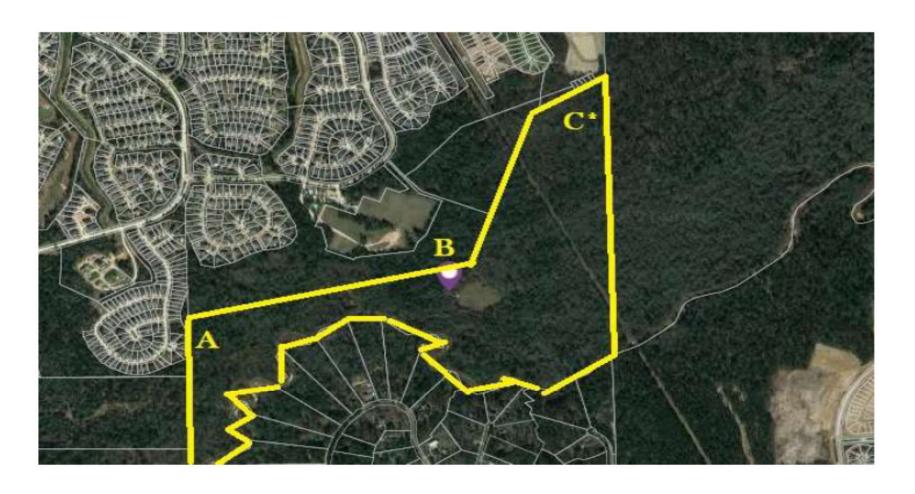

## Asking - \$3,350,000.00

- APN 9652-55-04800 (172.94 acres), 0019-00-00100 (.309)
- WOODFOREST 55, BLOCK 2, LOT 21
- 3,131 sqft Woodforest house built in 2016
- 4 bedroom, 3.5 bathrooms
- 2.2081 tax rate Woodforest House
- 1.5891 tax rate Acreage
- An extraordinary property presents itself as a rare find! The perfect balance between suburban living and unrestricted acreage is achieved here. Situated in the Montgomery ISD area of Woodforest, the residence has remained unscathed by floods. Comprising four bedrooms and a gameroom, the home is set on a sprawling subdivision lot with dual front and back gates leading to an extra 173 acres. Access to the acres is easily facilitated by additional entry points.
- 173 acres can be purchased alone or with the Woodforest home

\*C - Approval Required