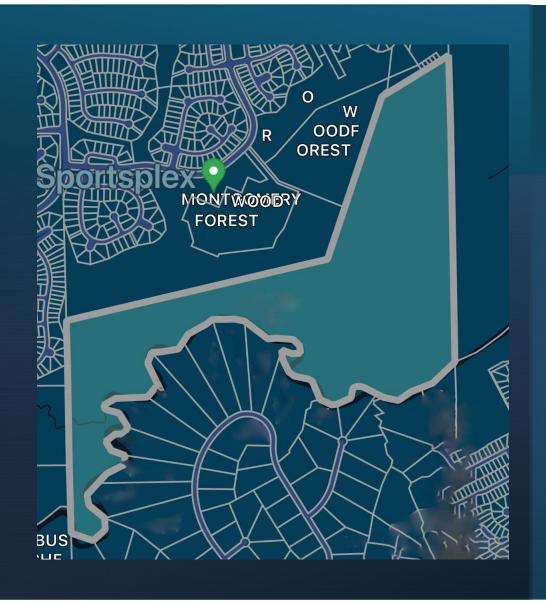

## Asking - \$3,350,000.00

- APN 9652-55-04800 (172.94 acres), 0019-00-00100 (.309)
- WOODFOREST 55, BLOCK 2, LOT 21
- 3,131 sqft Woodforest house built in 2016
- 4 bedroom, 3.5 bathrooms
- 2.2081 tax rate Woodforest House
- 1.5891 tax rate Acreage
- An extraordinary property presents itself as a rare find! The perfect balance between suburban living and unrestricted acreage is achieved here. Situated in the Montgomery ISD area of Woodforest, the residence has remained unscathed by floods. Comprising four bedrooms and a gameroom, the home is set on a sprawling subdivision lot with dual front and back gates leading to an extra 173 acres. Access to the acres is easily facilitated by additional entry points.
- 173 acres can be purchased alone or with the Woodforest home