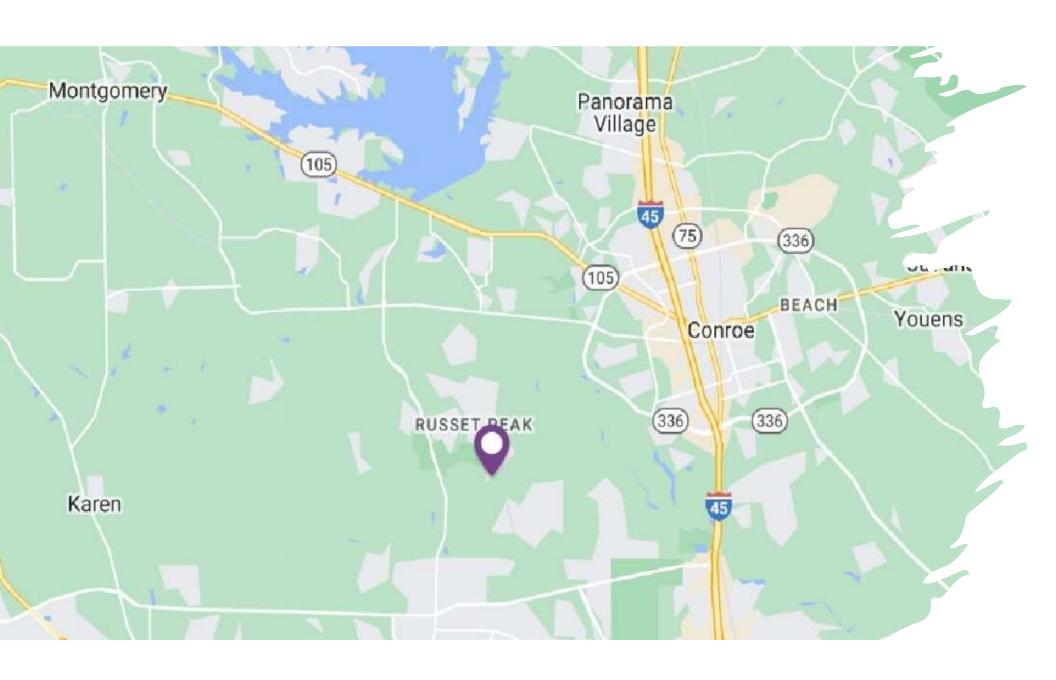

## Asking - \$3,350,000.00

- APN 9652-55-04800 (172.94 acres), 0019-00-00100 (.309)
- WOODFOREST 55, BLOCK 2, LOT 21
- 3,131 sqft Woodforest house built in 2016
- 4 bedroom, 3.5 bathrooms
- 2.2081 tax rate Woodforest House
- 1.5891 tax rate Acreage
- An extraordinary property presents itself as a rare find! The perfect balance between suburban living and unrestricted acreage is achieved here. Situated in the Montgomery ISD area of Woodforest, the residence has remained unscathed by floods. Comprising four bedrooms and a gameroom, the home is set on a sprawling subdivision lot with dual front and back gates leading to an extra 173 acres. Access to the acres is easily facilitated by additional entry points.
- 173 acres can be purchased alone or with the Woodforest home