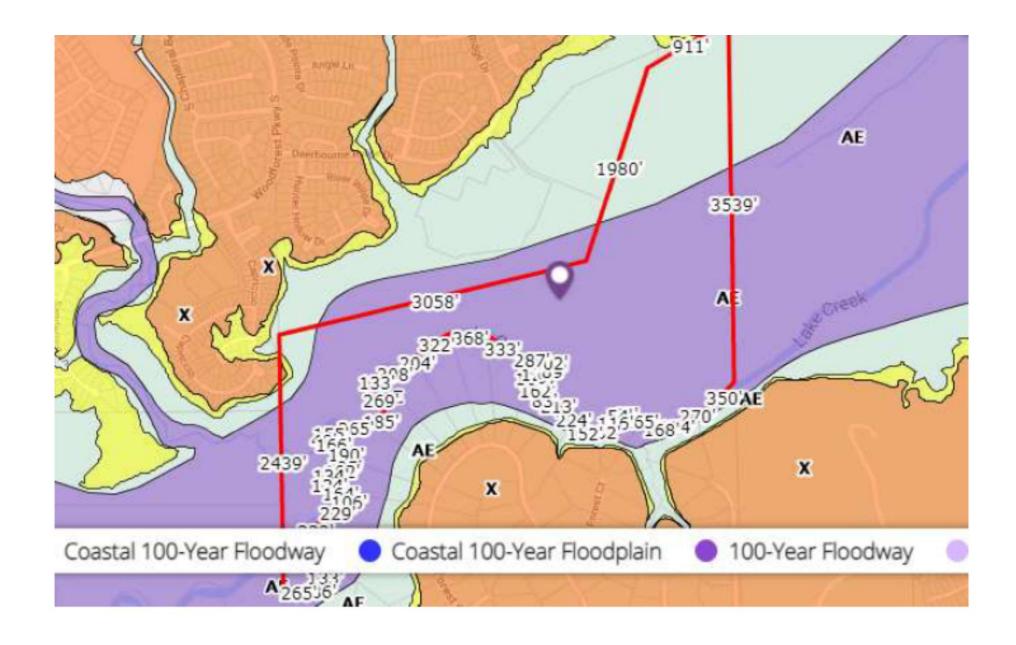

## Asking - \$3,350,000.00

- APN 9652-55-04800 (172.94 acres), 0019-00-00100 (.309)
- WOODFOREST 55, BLOCK 2, LOT 21
- 3,131 sqft Woodforest house built in 2016
- 4 bedroom, 3.5 bathrooms
- 2.2081 tax rate Woodforest House
- 1.5891 tax rate Acreage
- An extraordinary property presents itself as a rare find! The perfect balance between suburban living and unrestricted acreage is achieved here. Situated in the Montgomery ISD area of Woodforest, the residence has remained unscathed by floods. Comprising four bedrooms and a gameroom, the home is set on a sprawling subdivision lot with dual front and back gates leading to an extra 173 acres. Access to the acres is easily facilitated by additional entry points.
- 173 acres can be purchased alone or with the Woodforest home