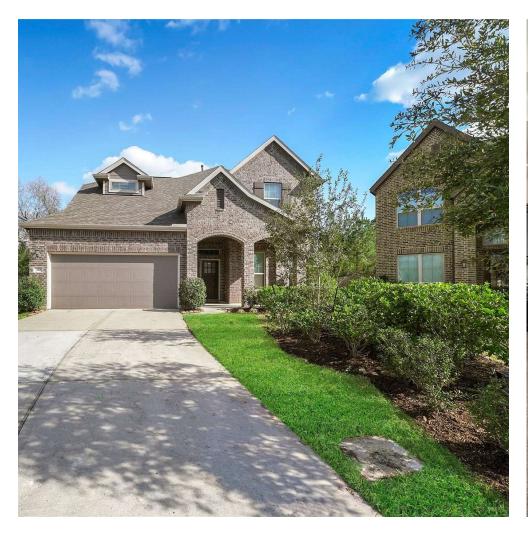

## Asking - \$3,350,000.00

- APN 9652-55-04800 (172.94 acres), 0019-00-00100 (.309)
- WOODFOREST 55, BLOCK 2, LOT 21
- 3,131 sqft Woodforest house built in 2016
- 4 bedroom, 3.5 bathrooms
- 2.2081 tax rate Woodforest House
- 1.5891 tax rate Acreage
- An extraordinary property presents itself as a rare find! The perfect balance between suburban living and unrestricted acreage is achieved here. Situated in the Montgomery ISD area of Woodforest, the residence has remained unscathed by floods. Comprising four bedrooms and a gameroom, the home is set on a sprawling subdivision lot with dual front and back gates leading to an extra 173 acres. Access to the acres is easily facilitated by additional entry points.
- 173 acres can be purchased alone or with the Woodforest home