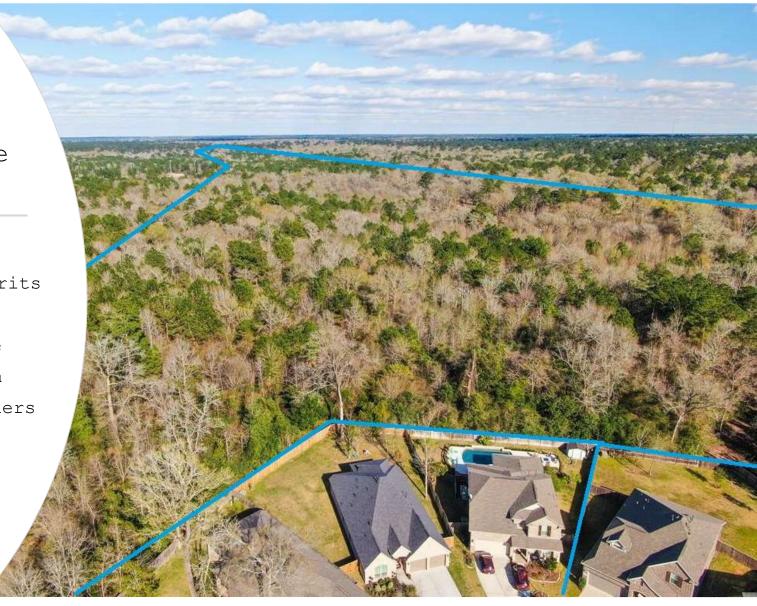

## Asking - \$3,350,000.00

- APN 9652-55-04800 (172.94 acres), 0019-00-00100 (.309)
- WOODFOREST 55, BLOCK 2, LOT 21
- 3,131 sqft Woodforest house built in 2016
- 4 bedroom, 3.5 bathrooms
- 2.2081 tax rate Woodforest House
- 1.5891 tax rate Acreage
- An extraordinary property presents itself as a rare find! The perfect balance between suburban living and unrestricted acreage is achieved here. Situated in the Montgomery ISD area of Woodforest, the residence has remained unscathed by floods. Comprising four bedrooms and a gameroom, the home is set on a sprawling subdivision lot with dual front and back gates leading to an extra 173 acres. Access to the acres is easily facilitated by additional entry points.
- 173 acres can be purchased alone or with the Woodforest home