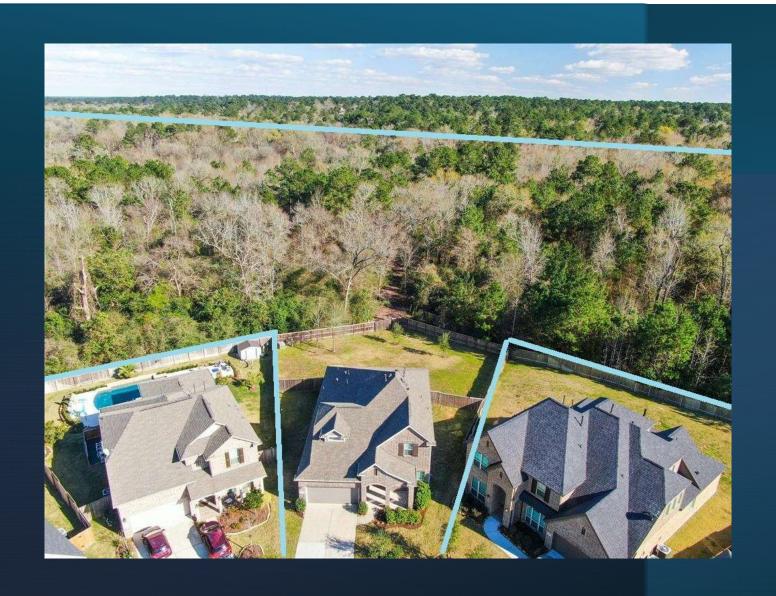

## Asking - \$3,350,000.00

- APN 9652-55-04800 (172.94 acres), 0019-00-00100 (.309)
- WOODFOREST 55, BLOCK 2, LOT 21
- 3,131 sqft Woodforest house built in 2016
- 4 bedroom, 3.5 bathrooms
- 2.2081 tax rate Woodforest House
- 1.5891 tax rate Acreage
- An extraordinary property presents itself as a rare find! The perfect balance between suburban living and unrestricted acreage is achieved here. Situated in the Montgomery ISD area of Woodforest, the residence has remained unscathed by floods. Comprising four bedrooms and a gameroom, the home is set on a sprawling subdivision lot with dual front and back gates leading to an extra 173 acres. Access to the acres is easily facilitated by additional entry points.
- 173 acres can be purchased alone or with the Woodforest home